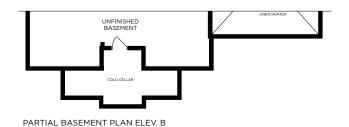

## Strauss

61 FOOT LOT • 6101

ELEVATION A 3728 SQ. FT. • ELEVATION B 3728 SQ. FT. • ELEVATION C 3727 SQ. FT. • FINISHED BASEMENT 100 SQ. FT.

SECOND FLOOR PLAN ELEV. A OPTIONAL SECOND FLOOR PLAN ELEV. A

PARTIAL SECOND FLOOR PLAN ELEV. B