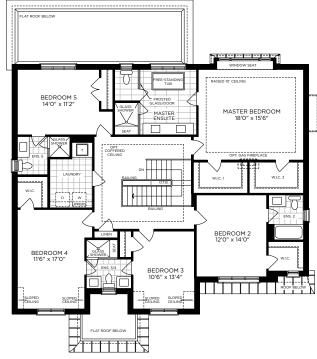

## Strauss

61 FOOT LOT • 6101

ELEVATION A 3728 SQ. FT. • ELEVATION B 3728 SQ. FT. • ELEVATION C 3727 SQ. FT. • FINISHED BASEMENT 100 SQ. FT.

SECOND FLOOR PLAN ELEV. A OPTIONAL SECOND FLOOR PLAN ELEV. A

PARTIAL SECOND FLOOR PLAN ELEV. B