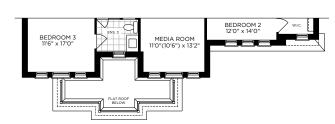

## Strauss

61 FOOT LOT • 6101

ELEVATION A 3728 SQ. FT. • ELEVATION B 3728 SQ. FT. • ELEVATION C 3727 SQ. FT. • FINISHED BASEMENT 100 SQ. FT.

SECOND FLOOR PLAN ELEV. A OPTIONAL SECOND FLOOR PLAN ELEV. A

PARTIAL SECOND FLOOR PLAN ELEV. B

PARTIAL SECOND FLOOR PLAN ELEV. C

PARTIAL OPT. SECOND FLOOR PLAN ELEV. B

PARTIAL OPT. SECOND FLOOR PLAN ELEV. C

Builder reserves the right to substitute materials for equal or better quality. Prices, any lot premiums, features and any applicable incentives referred to are subject to change without notice. Lot sizes, square footages and room dimensions are approximate and are subject to change without notice. Please refer to Schedule 'B' and 'C' of the agreement of purchase and sale for full details. Illustrations and photographs included may be upgrade features and/or Artist's concept. Allegro. 07/2017. E. & O.E.