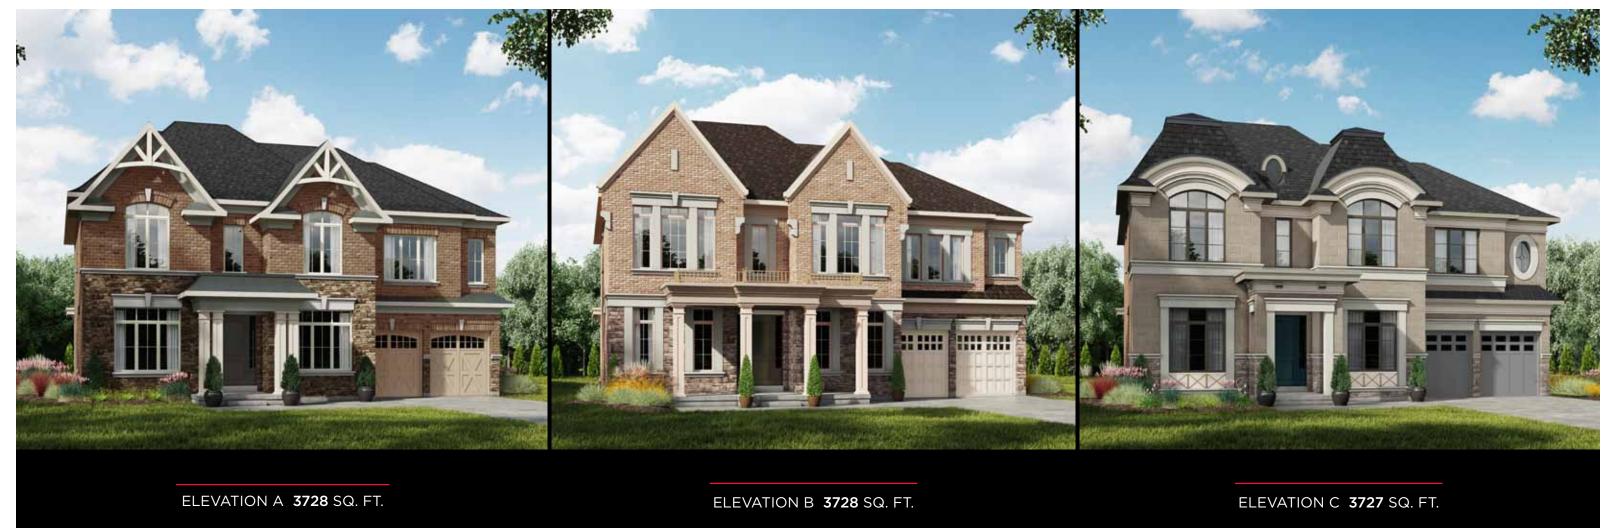

## Strauss

61 FOOT LOT • 6101

ELEVATION A 3728 SQ. FT. • ELEVATION B 3728 SQ. FT. • ELEVATION C 3727 SQ. FT. • FINISHED BASEMENT 100 SQ. FT.

SECOND FLOOR PLAN ELEV. A OPTIONAL SECOND FLOOR PLAN ELEV. A

PARTIAL SECOND FLOOR PLAN ELEV. B