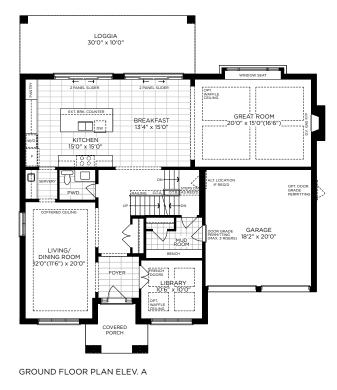

## Strauss

61 FOOT LOT • 6101

ELEVATION A 3728 SQ. FT. • ELEVATION B 3728 SQ. FT. • ELEVATION C 3727 SQ. FT. • FINISHED BASEMENT 100 SQ. FT.

SECOND FLOOR PLAN ELEV. A OPTIONAL SECOND FLOOR PLAN ELEV. A

PARTIAL SECOND FLOOR PLAN ELEV. B