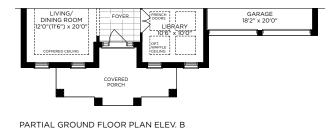

## Strauss

61 FOOT LOT • 6101

ELEVATION A 3728 SQ. FT. • ELEVATION B 3728 SQ. FT. • ELEVATION C 3727 SQ. FT. • FINISHED BASEMENT 100 SQ. FT.

SECOND FLOOR PLAN ELEV. A OPTIONAL SECOND FLOOR PLAN ELEV. A

PARTIAL SECOND FLOOR PLAN ELEV. B