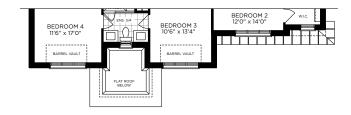

## Strauss

61 FOOT LOT • 6101

ELEVATION A 3728 SQ. FT. • ELEVATION B 3728 SQ. FT. • ELEVATION C 3727 SQ. FT. • FINISHED BASEMENT 100 SQ. FT.

SECOND FLOOR PLAN ELEV. A OPTIONAL SECOND FLOOR PLAN ELEV. A

PARTIAL SECOND FLOOR PLAN ELEV. B

PARTIAL SECOND FLOOR PLAN ELEV. C

PARTIAL OPT. SECOND FLOOR PLAN ELEV. B

PARTIAL OPT. SECOND FLOOR PLAN ELEV. C

Builder reserves the right to substitute materials for equal or better quality. Prices, any lot premiums, features and any applicable incentives referred to are subject to change without notice. Lot sizes, square footages and room dimensions are approximate and are subject to change without notice. Please refer to Schedule 'B' and 'C' of the agreement of purchase and sale for full details. Illustrations and photographs included may be upgrade features and/or Artist's concept. Allegro. 07/2017. E. & O.E.