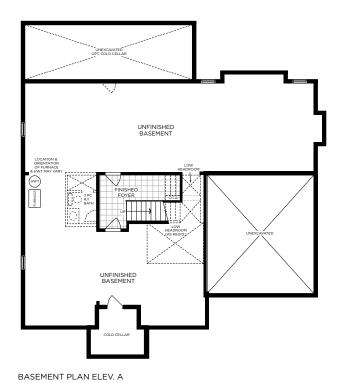

## Strauss

61 FOOT LOT • 6101

ELEVATION A 3728 SQ. FT. • ELEVATION B 3728 SQ. FT. • ELEVATION C 3727 SQ. FT. • FINISHED BASEMENT 100 SQ. FT.

SECOND FLOOR PLAN ELEV. A OPTIONAL SECOND FLOOR PLAN ELEV. A

PARTIAL SECOND FLOOR PLAN ELEV. B