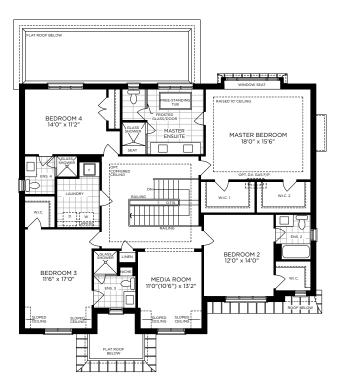

## Strauss

61 FOOT LOT • 6101

ELEVATION A 3728 SQ. FT. • ELEVATION B 3728 SQ. FT. • ELEVATION C 3727 SQ. FT. • FINISHED BASEMENT 100 SQ. FT.

SECOND FLOOR PLAN ELEV. A OPTIONAL SECOND FLOOR PLAN ELEV. A

PARTIAL SECOND FLOOR PLAN ELEV. B