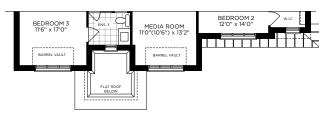

## Strauss

61 FOOT LOT • 6101

ELEVATION A 3728 SQ. FT. • ELEVATION B 3728 SQ. FT. • ELEVATION C 3727 SQ. FT. • FINISHED BASEMENT 100 SQ. FT.

SECOND FLOOR PLAN ELEV. A OPTIONAL SECOND FLOOR PLAN ELEV. A

PARTIAL SECOND FLOOR PLAN ELEV. B