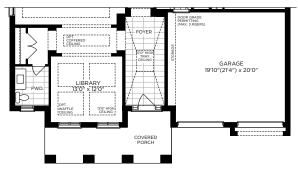

61 FOOT LOT • 6106

ELEVATION A 3839 SQ. FT. • ELEVATION B 3837 SQ. FT. • ELEVATION C 3842 SQ. FT. • FINISHED BASEMENT 137 SQ. FT.

BASEMENT PLAN ELEV. A

PARTIAL BASEMENT PLAN ELEV. B

PARTIAL BASEMENT PLAN ELEV. C