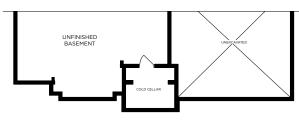

61 FOOT LOT • 6106

ELEVATION A 3839 SQ. FT. • ELEVATION B 3837 SQ. FT. • ELEVATION C 3842 SQ. FT. • FINISHED BASEMENT 137 SQ. FT.

BASEMENT PLAN ELEV. A

PARTIAL BASEMENT PLAN ELEV. B

PARTIAL BASEMENT PLAN ELEV. C