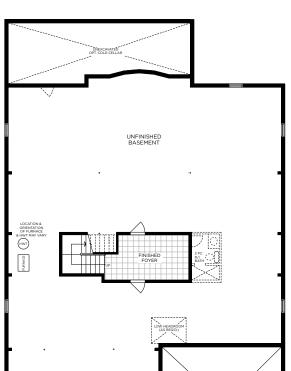

61 FOOT LOT • 6106

ELEVATION A 3839 SQ. FT. • ELEVATION B 3837 SQ. FT. • ELEVATION C 3842 SQ. FT. • FINISHED BASEMENT 137 SQ. FT.

BASEMENT PLAN ELEV. A

PARTIAL BASEMENT PLAN ELEV. B

PARTIAL BASEMENT PLAN ELEV. C