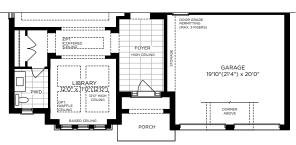

61 FOOT LOT • 6106

ELEVATION A 3839 SQ. FT. • ELEVATION B 3837 SQ. FT. • ELEVATION C 3842 SQ. FT. • FINISHED BASEMENT 137 SQ. FT.

BASEMENT PLAN ELEV. A

PARTIAL BASEMENT PLAN ELEV. B

PARTIAL BASEMENT PLAN ELEV. C