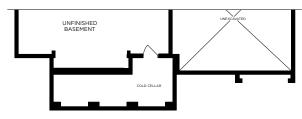

61 FOOT LOT • 6106

ELEVATION A 3839 SQ. FT. • ELEVATION B 3837 SQ. FT. • ELEVATION C 3842 SQ. FT. • FINISHED BASEMENT 137 SQ. FT.

BASEMENT PLAN ELEV. A

PARTIAL BASEMENT PLAN ELEV. B

PARTIAL BASEMENT PLAN ELEV. C