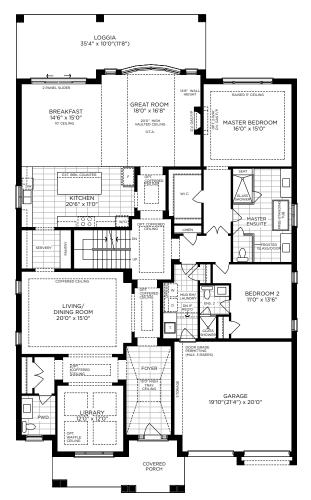

61 FOOT LOT • 6106

ELEVATION A 3839 SQ. FT. • ELEVATION B 3837 SQ. FT. • ELEVATION C 3842 SQ. FT. • FINISHED BASEMENT 137 SQ. FT.

BASEMENT PLAN ELEV. A

PARTIAL BASEMENT PLAN ELEV. B

PARTIAL BASEMENT PLAN ELEV. C

GROUND FLOOR PLAN ELEV. A

PARTIAL GROUND FLOOR PLAN ELEV. B

PARTIAL GROUND FLOOR PLAN ELEV. C

NAUTED CELLING
OT B.

REAL PAGE

RECORD

RECOR

LOFT FLOOR PLAN ELEV. A, B & C