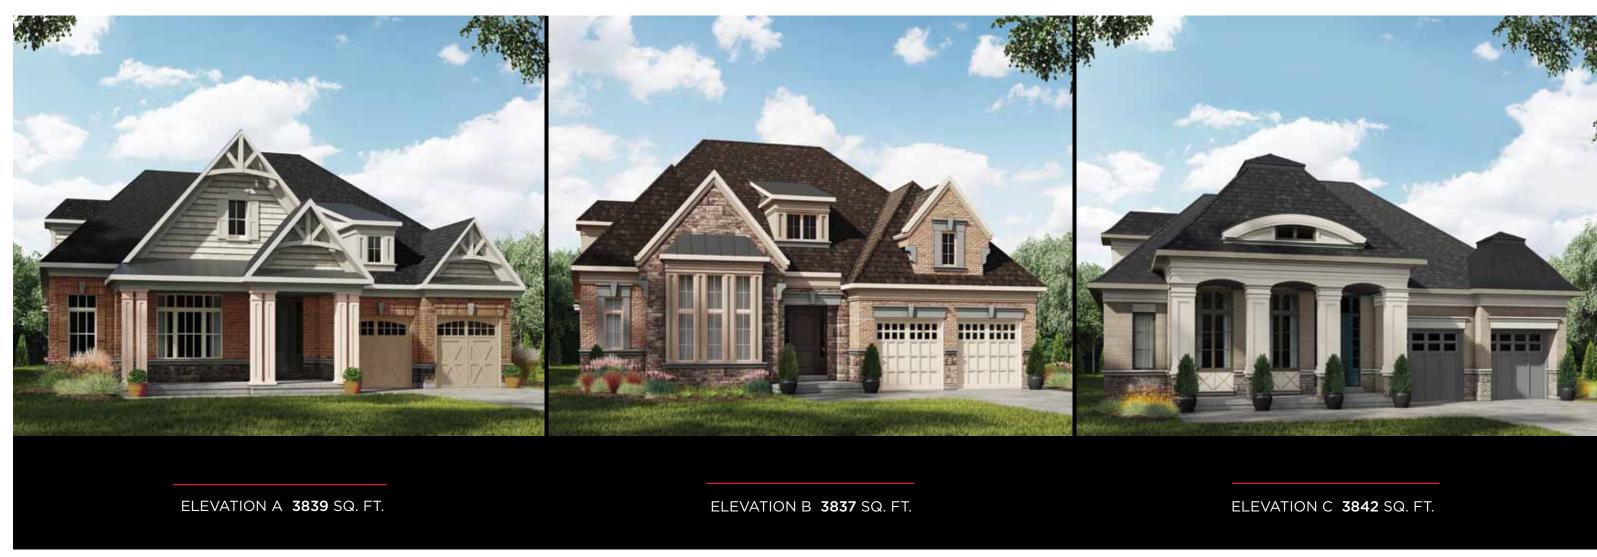

61 FOOT LOT • 6106

ELEVATION A 3839 SQ. FT. • ELEVATION B 3837 SQ. FT. • ELEVATION C 3842 SQ. FT. • FINISHED BASEMENT 137 SQ. FT.

BASEMENT PLAN ELEV. A

PARTIAL BASEMENT PLAN ELEV. B

PARTIAL BASEMENT PLAN ELEV. C