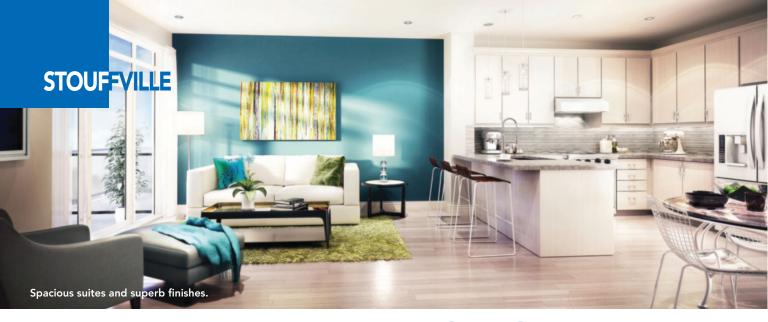

While more than half the suites are now sold, an excellent

selection still remains ranging from one- to three-bedroom suites in sizes from 650 to 1,368 square feet. Classic interiors feature Geranium's quality finishes with nine-foot ceilings, engineered hardwood flooring, granite countertops, stainless steel kitchen appliances, walk-in closets and spa-inspired bathrooms. Prices start at \$339,900 including an underground parking space.