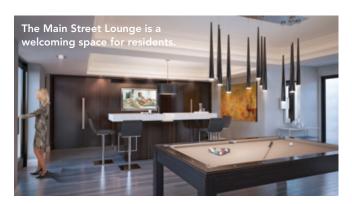

including a welcoming lobby and The Main Street Lounge — perfect for entertaining friends and family — with a fireplace, kitchen, bar and billiards table. From the lounge, doors lead out to the terrace with barbecues and comfortable gathering areas.