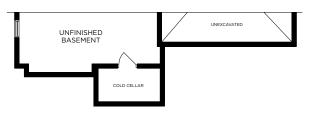

## Mezzo

52 FOOT LOT • 5202

ELEVATION A 3461 SQ. FT. • ELEVATION B 3498 SQ. FT. • ELEVATION C 3444 SQ. FT. • FINISHED BASEMENT 68 SQ. FT.

BASEMENT PLAN ELEV. A

PARTIAL BASEMENT PLAN ELEV. B

PARTIAL BASEMENT PLAN ELEV. C