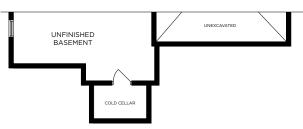

## Mezzo

52 FOOT LOT • 5202

ELEVATION A 3461 SQ. FT. • ELEVATION B 3498 SQ. FT. • ELEVATION C 3444 SQ. FT. • FINISHED BASEMENT 68 SQ. FT.

BASEMENT PLAN ELEV. A

PARTIAL BASEMENT PLAN ELEV. B

PARTIAL BASEMENT PLAN ELEV. C