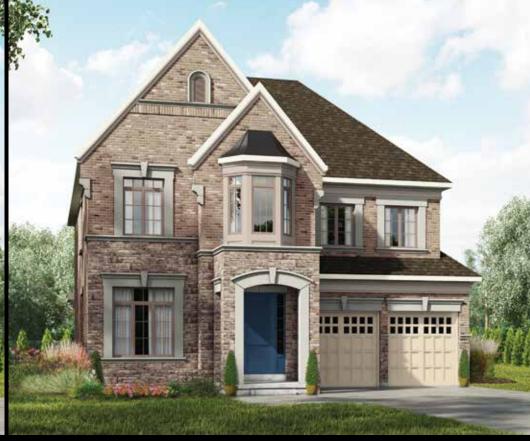

ELEVATION A 3461 SQ. FT.

ELEVATION B 3498 SQ. FT.

ELEVATION C **3444** SQ. FT.

## Mezzo

52 FOOT LOT • 5202

ELEVATION A 3461 SQ. FT. • ELEVATION B 3498 SQ. FT. • ELEVATION C 3444 SQ. FT. • FINISHED BASEMENT 68 SQ. FT.

BASEMENT PLAN ELEV. A

PARTIAL BASEMENT PLAN ELEV. B

PARTIAL BASEMENT PLAN ELEV. C