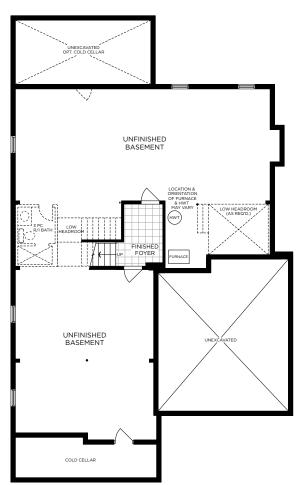

## Mezzo

52 FOOT LOT • 5202

ELEVATION A 3461 SQ. FT. • ELEVATION B 3498 SQ. FT. • ELEVATION C 3444 SQ. FT. • FINISHED BASEMENT 68 SQ. FT.

BASEMENT PLAN ELEV. A

PARTIAL BASEMENT PLAN ELEV. B

PARTIAL BASEMENT PLAN ELEV. C

GROUND FLOOR PLAN ELEV. A

PARTIAL GROUND FLOOR PLAN ELEV. B

PARTIAL GROUND FLOOR PLAN ELEV. C

SECOND FLOOR PLAN ELEV. A

PARTIAL SECOND FLOOR PLAN ELEV. B

PARTIAL SECOND FLOOR PLAN ELEV. C

Builder reserves the right to substitute materials for equal or better quality. Prices, any lot premiums, features and any applicable incentives referred to are subject to change without notice. Lot sizes, square footages and room dimensions are approximate and are subject to change without notice. Please refer to Schedule 'B' and 'C' of the agreement of purchase and sale for full details. Illustrations and photographs included may be upgrade features and/or Artist's concept. Allegro. 02/2018. E. & O.E.