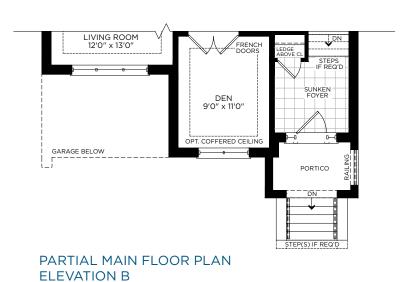

## The Ashwood 640' Lot • 40-01 Elevation A & B • 3,238 sq. ft.

**UPPER FLOOR PLAN ELEVATION A** 

PARTIAL UPPER FLOOR PLAN **ELEVATION B** 