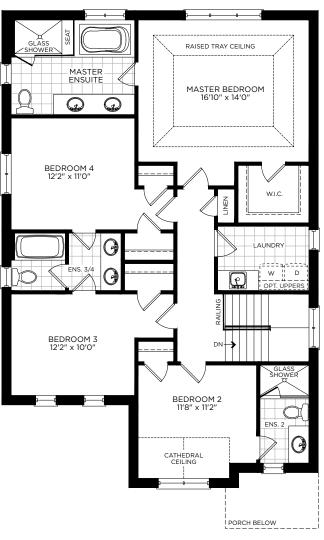

## The Ashwood 640' Lot • 40-01 Elevation A & B • 3,238 sq. ft.

**UPPER FLOOR PLAN ELEVATION A** 

PARTIAL UPPER FLOOR PLAN **ELEVATION B** 