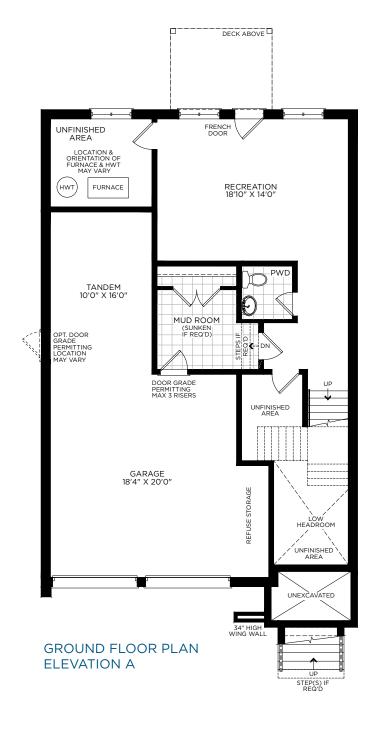

## The Ashwood 640' Lot • 40-01 Elevation A & B • 3,238 sq. ft.

**UPPER FLOOR PLAN ELEVATION A** 

PARTIAL UPPER FLOOR PLAN **ELEVATION B** 

## The Ashwood

40' Lot • 40-01

Elevation A • 3,238 sq. ft.

Elevation B • 3,238 sq. ft.

**GERANIUM.COM** 

Builder reserves the right to substitute materials for equal or better quality. Prices, any lot premiums, features and any applicable incentives referred to are subject to change without notice. Lot sizes, square footages and room sions are approximate and are subject to change without notice. Please refer to Schedule 'B' and 'C' of the agreement of purchase and sale for full details. Illustrations are Artist's concept. Edgewood. 10/2017. E. & O.E.