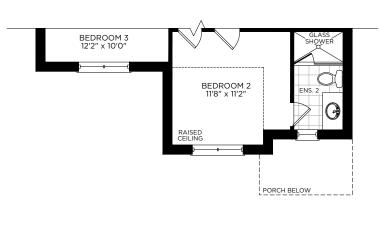

## The Ashwood 640' Lot • 40-01 Elevation A & B • 3,238 sq. ft.

**UPPER FLOOR PLAN ELEVATION A** 

PARTIAL UPPER FLOOR PLAN **ELEVATION B** 