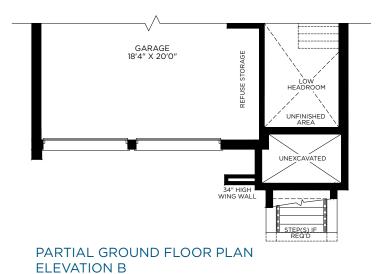

## The Ashwood 640' Lot • 40-01 Elevation A & B • 3,238 sq. ft.

**UPPER FLOOR PLAN ELEVATION A** 

PARTIAL UPPER FLOOR PLAN **ELEVATION B** 