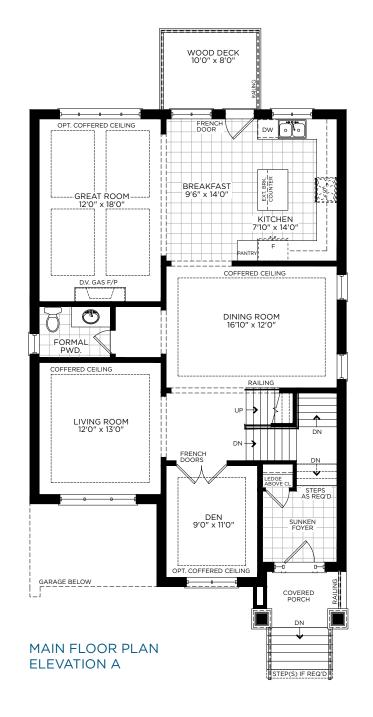

## The Ashwood 640' Lot • 40-01 Elevation A & B • 3,238 sq. ft.

**UPPER FLOOR PLAN ELEVATION A** 

PARTIAL UPPER FLOOR PLAN **ELEVATION B** 

## The Ashwood

40' Lot • 40-01

Elevation A • 3,238 sq. ft.

Elevation B • 3,238 sq. ft.

**GERANIUM.COM** 

Builder reserves the right to substitute materials for equal or better quality. Prices, any lot premiums, features and any applicable incentives referred to are subject to change without notice. Lot sizes, square footages and room sions are approximate and are subject to change without notice. Please refer to Schedule 'B' and 'C' of the agreement of purchase and sale for full details. Illustrations are Artist's concept. Edgewood. 10/2017. E. & O.E.