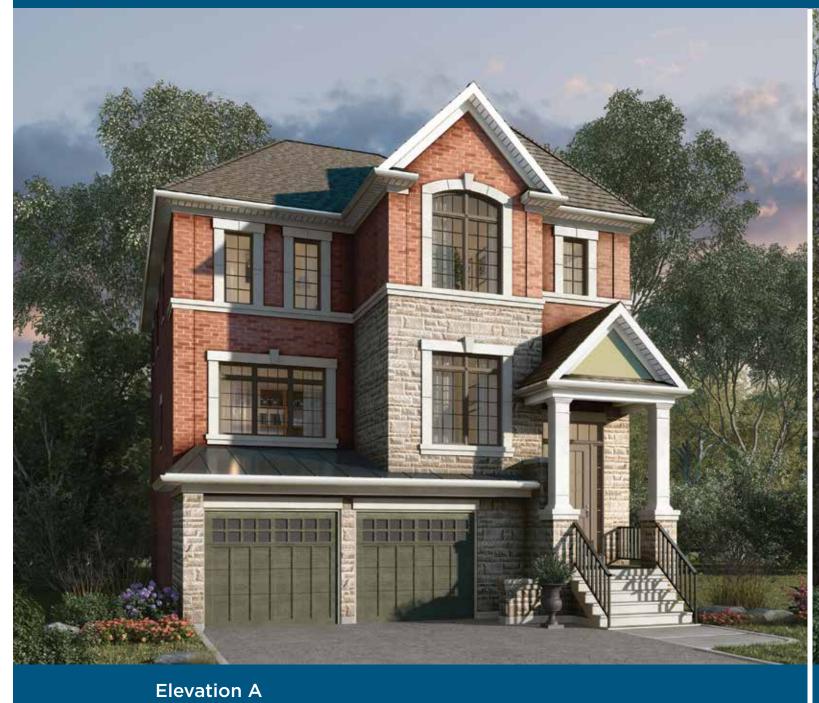

## The Ashwood 640' Lot • 40-01 Elevation A & B • 3,238 sq. ft.

**UPPER FLOOR PLAN ELEVATION A** 

PARTIAL UPPER FLOOR PLAN **ELEVATION B** 

## The Ashwood

40' Lot • 40-01

Elevation A • 3,238 sq. ft.

Elevation B • 3,238 sq. ft.

**GERANIUM.COM** 

Builder reserves the right to substitute materials for equal or better quality. Prices, any lot premiums, features and any applicable incentives referred to are subject to change without notice. Lot sizes, square footages and room sions are approximate and are subject to change without notice. Please refer to Schedule 'B' and 'C' of the agreement of purchase and sale for full details. Illustrations are Artist's concept. Edgewood. 10/2017. E. & O.E.