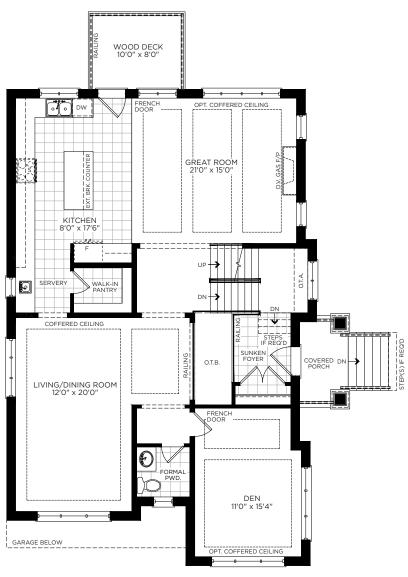

## The Cedar

40' Lot • 40-06 Elevation A • 3,575 sq. ft. • Lot 18 Only

Elevation A

**GROUND FLOOR PLAN ELEVATION A, LOT 18** 

MAIN FLOOR PLAN **ELEVATION A, LOT 18**  **UPPER FLOOR PLAN ELEVATION A, LOT 18** 