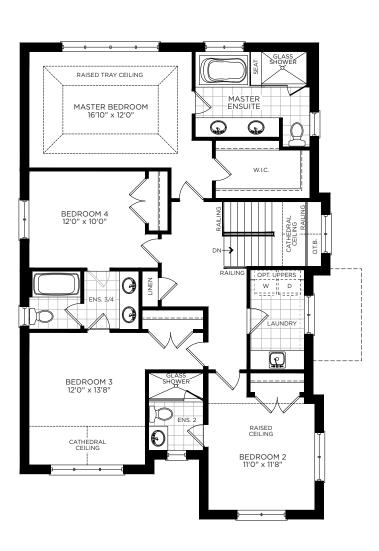

## The Cedar

40' Lot • 40-06 Elevation A • 3,575 sq. ft. • Lot 18 Only

Elevation A

**GROUND FLOOR PLAN ELEVATION A, LOT 18** 

MAIN FLOOR PLAN **ELEVATION A, LOT 18**  **UPPER FLOOR PLAN ELEVATION A, LOT 18** 