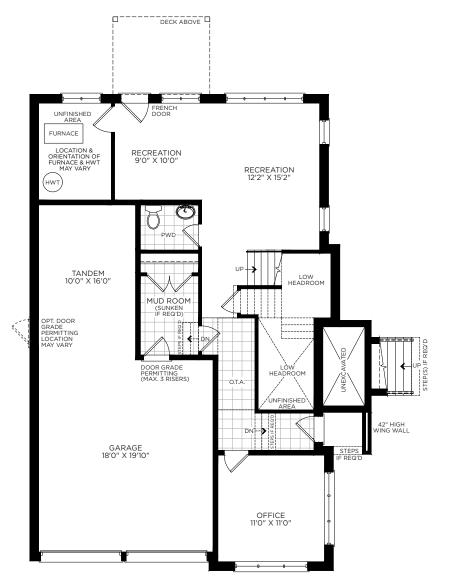

## The Cedar

40' Lot • 40-06 Elevation A • 3,575 sq. ft. • Lot 18 Only

Elevation A

**GROUND FLOOR PLAN ELEVATION A, LOT 18** 

MAIN FLOOR PLAN **ELEVATION A, LOT 18**  **UPPER FLOOR PLAN ELEVATION A, LOT 18** 