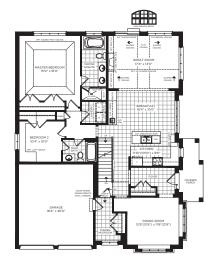

## 50' 50-05

## The CHESTERMAN

Elevation A 1866 Sq. Ft. Elevation B 1878 Sq. Ft.

Elevation A Loft 2474 Sq. Ft. Elevation B Loft 2487 Sq. Ft.



Builder reserves the right to substitute materials for equal or better quality. Prices, any lot premiums, features and any applicable incentives referred to are subject to change without notice. Lot sizes, square footages and room dimensions are approximate and are subject to change without notice. Please refer to Schedule 'B' and 'C' of the agreement of purchase and sale for full details. Renderings and furniture layouts are Artist's concept. Furniture not included. Courts of Canterbury. July 2019. E. & O.E.



GROUND FLOOR, ELEVATION A

50

50-05

The

**OPT. GROUND FLOOR** DEN. ELEVATION A





OPT. GROUND FLOOR LOFT, ELEVATION B



¥

Ø

LOFT BEDROO

12'0"(15'0") x 12'0

OPT. LOFT,

**ELEVATION A** 

SLOPED

RECREATION ROOM 15'4" x 13'8"

SLOPED CEILING

S



GROUND FLOOR, ELEVATION B

**OPT. GROUND FLOOR** DEN, ELEVATION B

## GERANIUM From the ground up<sup>\*</sup>

J

Builder reserves the right to substitute materials for equal or better quality. Prices, any lot premiums, features and any applicable incentives referred to are subject to change without notice. Lot sizes, square footages and room dimensions are approximate and are subject to change without notice. Please refer to Schedule 'B' and 'C' of the agreement of purchase and sale for full details. Renderings and furniture layouts are Artist's concept.Furniture not included. Courts of Canterbury. July 2019. E. & O.E