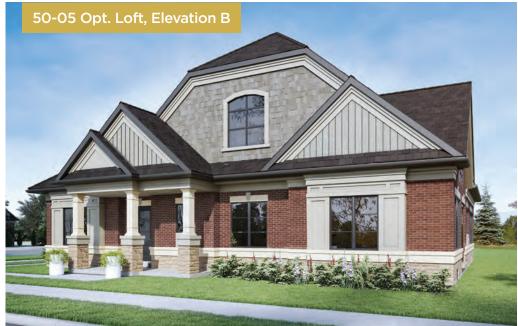

**ELEVATION B** 

CHESTERMAN

Elevation A 1866 Sq. Ft. Elevation A Loft 2474 Sq. Ft. Elevation B 1878 Sq. Ft. Elevation B Loft 2487 Sq. Ft.

BASEMENT, ELEVATION B

Elevation A 1866 Sq. Ft.Elevation A Loft 2474 Sq. Ft.Elevation B 1878 Sq. Ft.Elevation B Loft 2487 Sq. Ft.