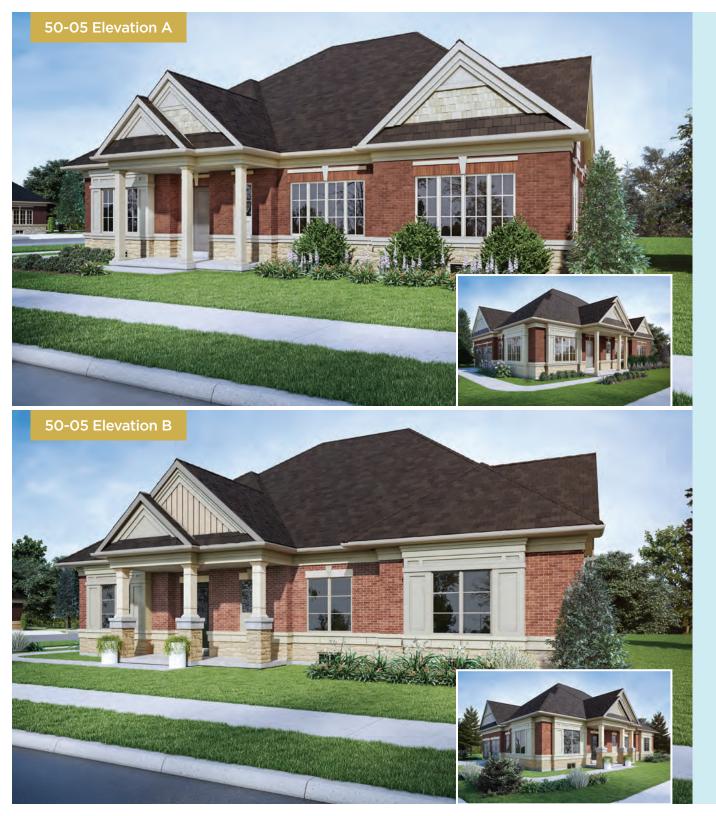

## 50' 50-05

## The CHESTERMAN

Elevation A 1866 Sq. Ft. Elevation B 1878 Sq. Ft.

Elevation A Loft 2474 Sq. Ft. Elevation B Loft 2487 Sq. Ft.

Builder reserves the right to substitute materials for equal or better quality. Prices, any lot premiums, features and any applicable incentives referred to are subject to change without notice. Lot sizes, square footages and room dimensions are approximate and are subject to change without notice. Please refer to Schedule 'B' and 'C' of the agreement of purchase and sale for full details. Renderings and furniture layouts are Artist's concept. Furniture not included. Courts of Canterbury. July 2019. E. & O.E.