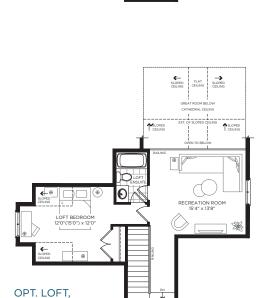

GROUND FLOOR, ELEVATION A

50

50-05

The

**OPT. GROUND FLOOR** DEN. ELEVATION A

OPT. GROUND FLOOR LOFT, ELEVATION B

¥

Ø

LOFT BEDROO

12'0"(15'0") x 12'0

OPT. LOFT,

**ELEVATION A** 

SLOPED

RECREATION ROOM 15'4" x 13'8"

SLOPED CEILING

S