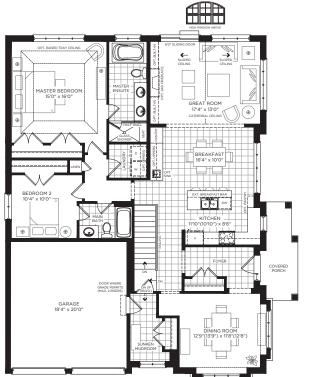

GROUND FLOOR, ELEVATION A

50

50-05

The

**OPT. GROUND FLOOR** DEN. ELEVATION A

OPT. GROUND FLOOR LOFT, ELEVATION B

¥

Ø