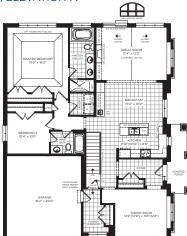

tion B Loft 2487 Sq. Ft.



Builder reserves the right to substitute materials for equal or better quality. Prices, any lot premiums, features and any applicable incentives referred to are subject to change without notice. Lot sizes, square footages and room dimensions are approximate and are subject to change without notice. Please refer to Schedule 'B' and 'C' of the agreement of purchase and sale for full details. Renderings and furniture layouts are Artist's concept. Furniture not included. Courts of Canterbury. July 2019. E. & O.E.



GROUND FLOOR, ELEVATION A

50

50-05

The

**OPT. GROUND FLOOR** DEN. ELEVATION A





OPT. GROUND FLOOR LOFT, ELEVATION B



¥

Ø

LOFT BEDROO

12'0"(15'0") x 12'0

OPT. LOFT,

**ELEVATION A** 

SLOPED

RECREATION ROOM 15'4" x 13'8"

SLOPED CEILING

S



GROUND FLOOR, ELEVATION B

**OPT. GROUND FLOOR** DEN, ELEVATION B

## GERANIUM From the ground up<sup>\*</sup>

J

Builder reserves the right to substitute materials for equal or better quality. Prices, any lot premiums, features and any applicable incentives referred to are subject to change without notice. Lot sizes, square footages and room dimensions are approximate and are subject to change without notice. Please refer to Schedule 'B' and 'C' of the agreement of purchase and sale for full details. Renderings and furniture layouts are Artist's concept.Furniture not included. Courts of Canterbury. July 2019. E. & O.E.

**ELEVATION B** 

CHESTERMAN

Elevation A 1866 Sq. Ft. Elevation A Loft 2474 Sq. Ft. Elevation B 1878 Sq. Ft. Elevation B Loft 2487 Sq. Ft.



BASEMENT, ELEVATION B