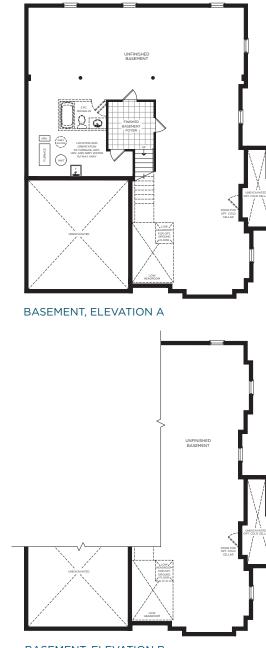

**ELEVATION B** 

CHESTERMAN

Elevation A 1866 Sq. Ft. Elevation A Loft 2474 Sq. Ft. Elevation B 1878 Sq. Ft. Elevation B Loft 2487 Sq. Ft.

BASEMENT, ELEVATION B

Elevation A 1866 Sq. Ft.Elevation A Loft 2474 Sq. Ft.Elevation B 1878 Sq. Ft.Elevation B Loft 2487 Sq. Ft.