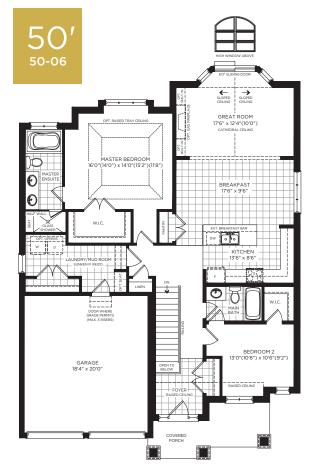

## GROUND FLOOR, ELEVATION A

GROUND FLOOR, ELEVATION B (SIMILAR FOR OPT. LOFT GROUND FLOOR, ELEVATION B)

GROUND FLOOR, ELEVATION C (SIMILAR FOR OPT. LOFT GROUND FLOOR, ELEVATION C)

Builder reserves the right to substitute materials for equal or better quality. Prices, any lot premiums, features and any applicable incentives referred to are subject to change without notice. Lot sizes, square footages and room dimensions are approximate and are subject to change without notice. Please refer to Schedule 'B' and 'C' of the agreement of purchase and sale for full details. Renderings and furniture layouts are Artist's concept. Furniture not included. Courts of Canterbury. August 2020. E. & O.E.