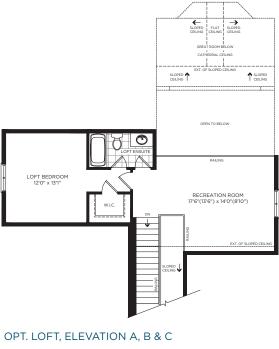

## GROUND FLOOR, ELEVATION A

GROUND FLOOR, ELEVATION B (SIMILAR FOR OPT. LOFT GROUND FLOOR, ELEVATION B)

GROUND FLOOR, ELEVATION C (SIMILAR FOR OPT. LOFT GROUND FLOOR, ELEVATION C)

Builder reserves the right to substitute materials for equal or better quality. Prices, any lot premiums, features and any applicable incentives referred to are subject to change without notice. Lot sizes, square footages and room dimensions are approximate and are subject to change without notice. Please refer to Schedule 'B' and 'C' of the agreement of purchase and sale for full details. Renderings and furniture layouts are Artist's concept. Furniture not included. Courts of Canterbury. August 2020. E. & O.E.