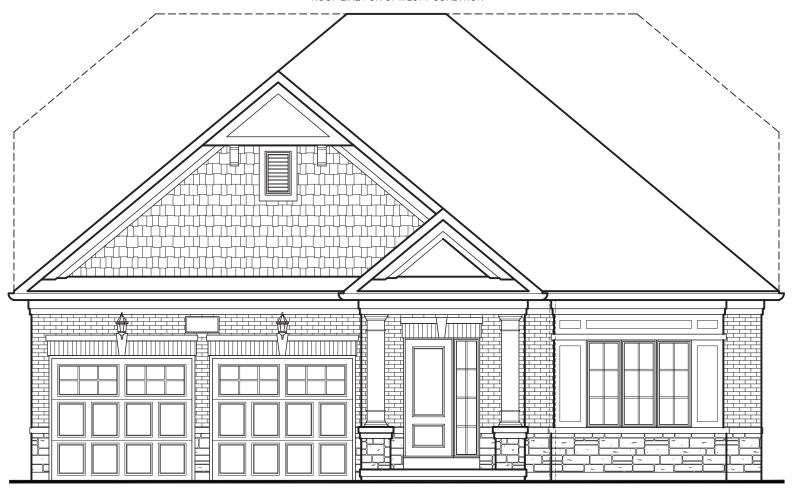

Elevation A Loft 2305 Sq. Ft.

ROOF LINE FOR OPT. LOFT CONDITION

**ELEVATION A** 

MASTER BEDOOCH

OABAGE

OCASION

OC

OPT. GROUND FLOOR LOFT, ELEVATION A