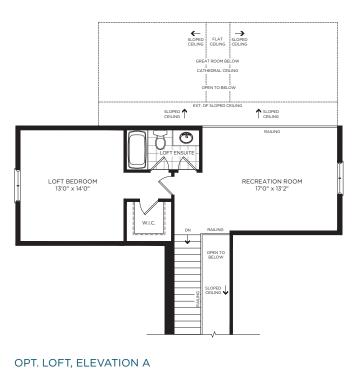

Elevation A Loft 2305 Sq. Ft.

ROOF LINE FOR OPT. LOFT CONDITION

**ELEVATION A** 

MASTER BEDOOCH

OABAGE

OCASION

OC

OPT. GROUND FLOOR LOFT, ELEVATION A