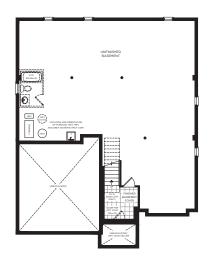

Elevation A Loft 2305 Sq. Ft.



ROOF LINE FOR OPT. LOFT CONDITION



**ELEVATION A** 









MASTER BEDOOCH

OABAGE

OCASION

OC

OPT. GROUND FLOOR LOFT, ELEVATION A



BASEMENT, ELEVATION A

## GROUND FLOOR, ELEVATION A



Builder reserves the right to substitute materials for equal or better quality. Prices, any lot premiums, features and any applicable incentives referred to are subject to change without notice. Lot sizes, square footages and room dimensions are approximate and are subject to change without notice. Please refer to Schedule 'B' and 'C' of the agreement of purchase and sale for full details. Renderings and furniture layouts are Artist's concept. Furniture not included. Courts of Canterbury. August 2020. E. & O.E.