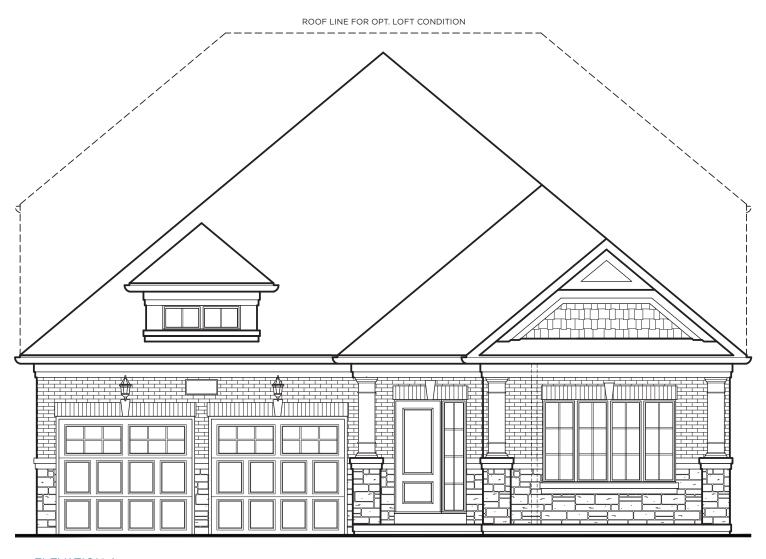

## SOUTHPORT

50' 50-08

Elevation A 1453 Sq. Ft. Elevation A Loft 2090 Sq. Ft.

**ELEVATION A** 

MATTER BESOCH

AND THE STATE OF THE STATE OF

OPT. GROUND FLOOR LOFT, ELEVATION A

BASEMENT, ELEVATION A

SOUTHPORT
Elevation A 1453 Sq. Ft.
Elevation A Loft 2090 Sq. Ft.