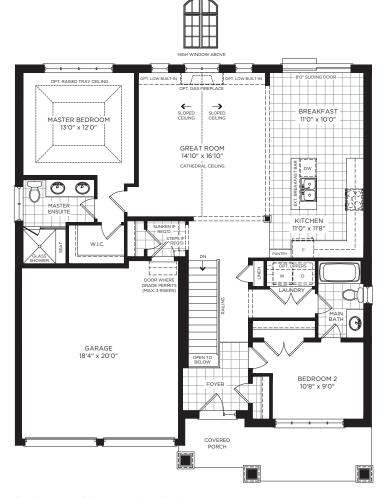

## SOUTHPORT

50' 50-08

Elevation A 1453 Sq. Ft. Elevation A Loft 2090 Sq. Ft.

**ELEVATION A** 

MATTER BESOCH

AND THE STATE OF THE STATE OF

OPT. GROUND FLOOR LOFT, ELEVATION A

BASEMENT, ELEVATION A

GROUND FLOOR, ELEVATION A

Builder reserves the right to substitute materials for equal or better quality. Prices, any lot premiums, features and any applicable incentives referred to are subject to change without notice. Lot sizes, square footages and room dimensions are approximate and are subject to change without notice. Please refer to Schedule 'B' and 'C' of the agreement of purchase and sale for full details. Renderings and furniture layouts are Artist's concept. Furniture not included. Courts of Canterbury. August 2020. E. & O.E.

SOUTHPORT
Elevation A 1453 Sq. Ft.
Elevation A Loft 2090 Sq. Ft.