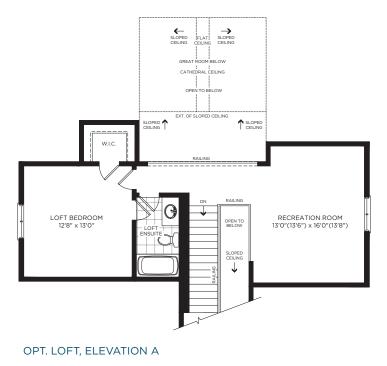

## SOUTHPORT

50' 50-08

Elevation A 1453 Sq. Ft. Elevation A Loft 2090 Sq. Ft.

**ELEVATION A** 

MATTER BESOCH

AND THE STATE OF THE STATE OF

OPT. GROUND FLOOR LOFT, ELEVATION A

BASEMENT, ELEVATION A

SOUTHPORT
Elevation A 1453 Sq. Ft.
Elevation A Loft 2090 Sq. Ft.