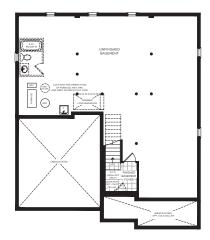

## SOUTHPORT

50' 50-08

Elevation A 1453 Sq. Ft. Elevation A Loft 2090 Sq. Ft.

**ELEVATION A** 

MATTER BESOCH

AND THE STATE OF THE STATE OF

OPT. GROUND FLOOR LOFT, ELEVATION A

BASEMENT, ELEVATION A