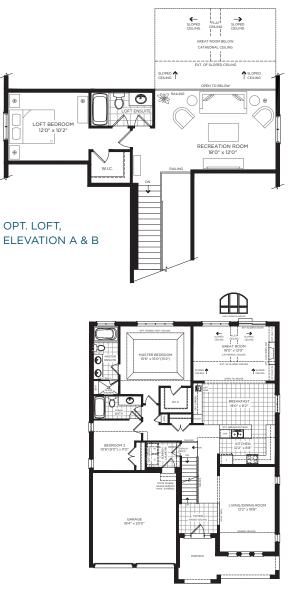

#### GROUND FLOOR, ELEVATION A

GROUND FLOOR, ELEVATION B (SAME FOR OPT. LOFT GROUND FLOOR, ELEVATION B & OPT. GROUND FLOOR 3 BEDROOM, ELEVATION B)

Elevation A 1818 Sq. Ft.Elevation A Loft 2394 Sq. Ft.Elevation B 1797 Sq. Ft.Elevation B Loft 2372 Sq. Ft.

OPT. GROUND FLOOR 3 BEDROOM, ELEVATION A (SAME FOR OPT. LOFT GROUND FLOOR, ELEVATION A)

#### OPT. GROUND FLOOR LOFT, ELEVATION A

Builder reserves the right to substitute materials for equal or better quality. Prices, any lot premiums, features and any applicable incentives referred to are subject to change without notice. Lot sizes, square footages and room dimensions are approximate and are subject to change without notice. Please refer to Schedule 'B' and 'C' of the agreement of purchase and sale for full details. Renderings and furniture layouts are Artist's concept.Furniture not included. Courts of Canterbury. July 2019. E. & O.E.

The

50

Elevation B 1797 Sq. Ft. Elevation B Loft 2372 Sq. Ft.