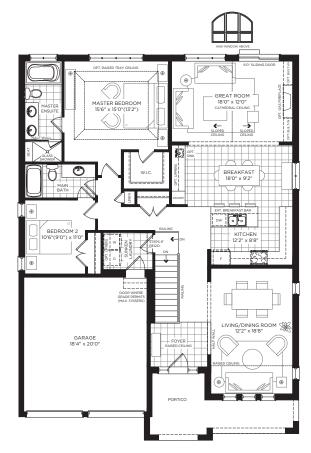

#### GROUND FLOOR, ELEVATION A

GROUND FLOOR, ELEVATION B (SAME FOR OPT. LOFT GROUND FLOOR, ELEVATION B & OPT. GROUND FLOOR 3 BEDROOM, ELEVATION B)

Elevation A 1818 Sq. Ft.Elevation A Loft 2394 Sq. Ft.Elevation B 1797 Sq. Ft.Elevation B Loft 2372 Sq. Ft.