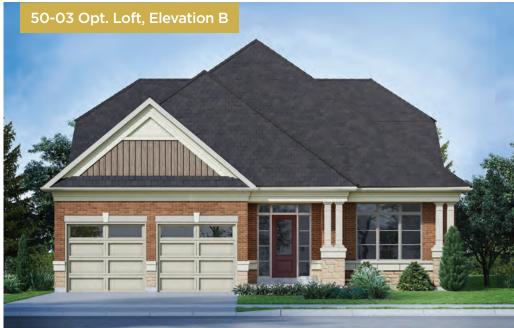

The

50

Elevation B 1797 Sq. Ft. Elevation B Loft 2372 Sq. Ft.

# The NEWBURY

Elevation A 1818 Sq. Ft. Elevation B 1797 Sq. Ft.

Elevation A Loft 2394 Sq. Ft. Elevation B Loft 2372 Sq. Ft.

Builder reserves the right to substitute materials for equal or better quality. Prices, any lot premiums, features and any applicable incentives referred to are subject to change without notice. Lot sizes, square footages and room dimensions are approximate and are subject to change without notice. Please refer to Schedule 'B' and 'C' of the agreement of purchase and sale for full details. Renderings and furniture layouts are Artist's concept. Furniture not included. Courts of Canterbury. July 2019. E. & O.E.