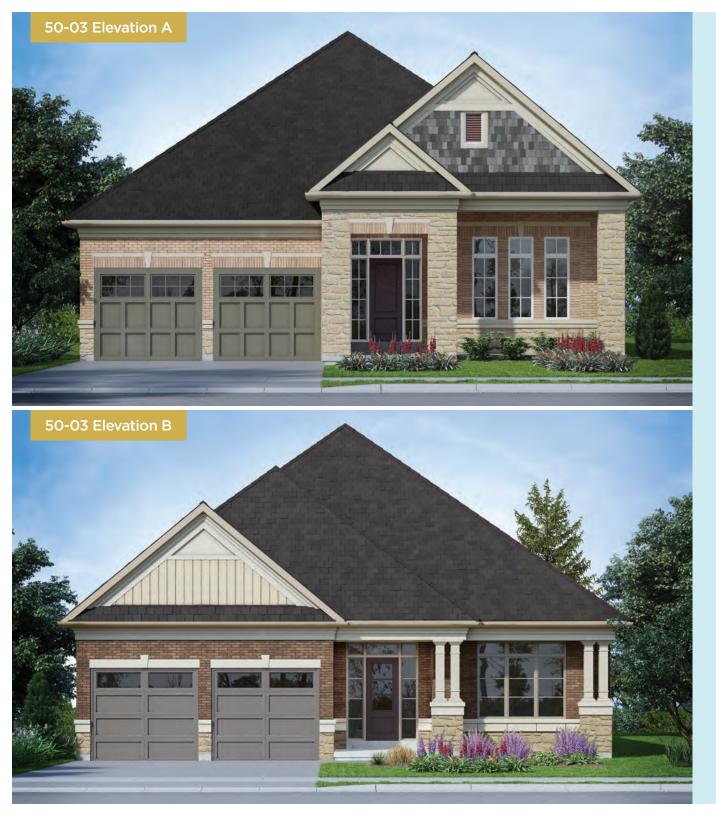

# 50' <sup>50-03</sup>

# The NEWBURY

Elevation A 1818 Sq. Ft. Elevation B 1797 Sq. Ft.

Elevation A Loft 2394 Sq. Ft. Elevation B Loft 2372 Sq. Ft.

Builder reserves the right to substitute materials for equal or better quality. Prices, any lot premiums, features and any applicable incentives referred to are subject to change without notice. Lot sizes, square footages and room dimensions are approximate and are subject to change without notice. Please refer to Schedule 'B' and 'C' of the agreement of purchase and sale for full details. Renderings and furniture layouts are Artist's concept. Furniture not included. Courts of Canterbury. July 2019. E. & O.E.