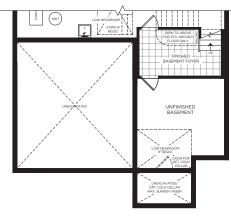

UNFINISHED BASEMENT

**BASEMENT, ELEVATION A** 

OPT. BASEMENT LOFT, ELEVATION A & B

UNFINISHED BASEMENT

UNFINISHED BASEMENT

**BASEMENT, ELEVATION B** 

Elevation A 1664 Sq. Ft. Elevation A Loft 2309 Sq. Ft. Elevation B 1664 Sq. Ft. Elevation B Loft 2309 Sq. Ft.