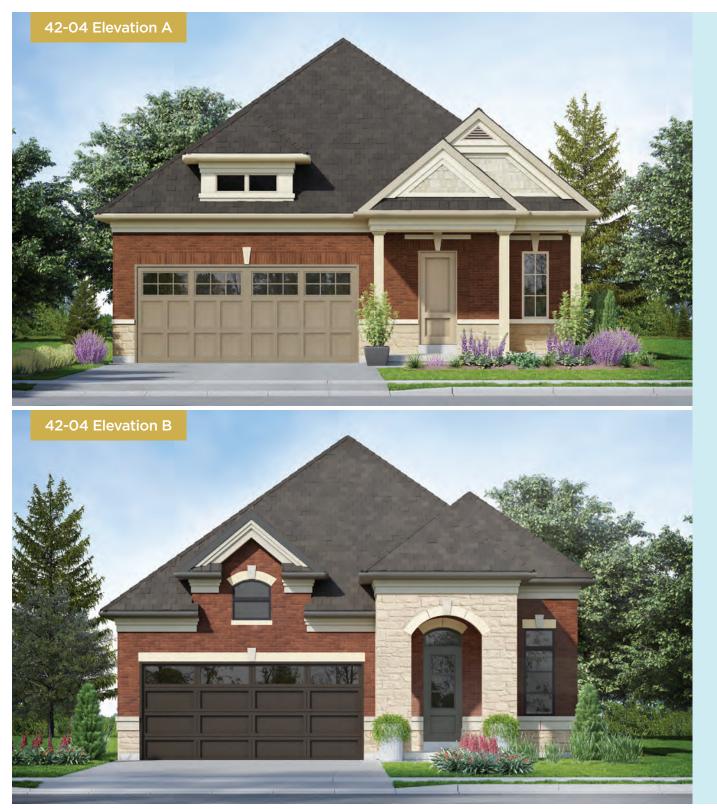

## The HAMPSHIRE

Elevation A 1664 Sq. Ft. Elevation B 1664 Sq. Ft.

Elevation A Loft 2309 Sq. Ft. Elevation B Loft 2309 Sq. Ft.

Builder reserves the right to substitute materials for equal or better quality. Prices, any lot premiums, features and any applicable incentives referred to are subject to change without notice. Lot sizes, square footages and room dimensions are approximate and are subject to change without notice. Please refer to Schedule 'B' and 'C' of the agreement of purchase and sale for full details. Renderings and furniture layouts are Artist's concept. Furniture not included. Courts of Canterbury. August 2020. E. & O.E.