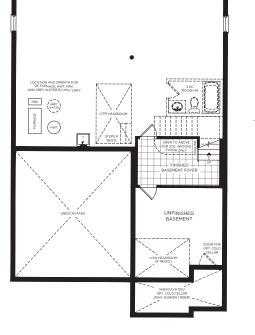

UNFINISHED BASEMENT

**BASEMENT, ELEVATION A** 

OPT. BASEMENT LOFT, ELEVATION A & B

UNFINISHED BASEMENT

UNFINISHED BASEMENT

**BASEMENT, ELEVATION B** 

Elevation A 1664 Sq. Ft. Elevation A Loft 2309 Sq. Ft. Elevation B 1664 Sq. Ft. Elevation B Loft 2309 Sq. Ft.