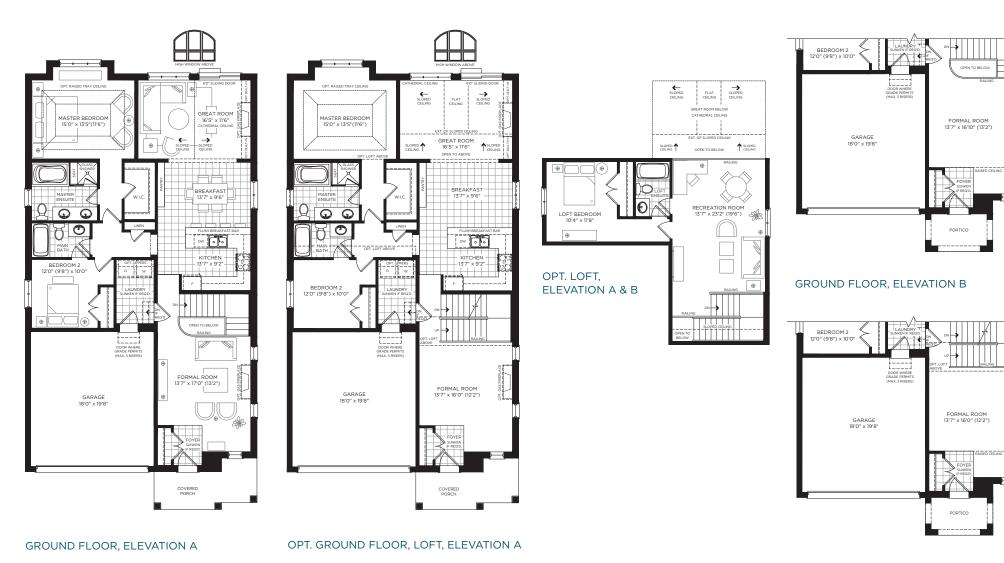

## The HAMPSHIRE

Elevation A 1664 Sq. Ft. Elevation B 1664 Sq. Ft.

Elevation A Loft 2309 Sq. Ft. Elevation B Loft 2309 Sq. Ft.

Builder reserves the right to substitute materials for equal or better quality. Prices, any lot premiums, features and any applicable incentives referred to are subject to change without notice. Lot sizes, square footages and room dimensions are approximate and are subject to change without notice. Please refer to Schedule 'B' and 'C' of the agreement of purchase and sale for full details. Renderings and furniture layouts are Artist's concept. Furniture not included. Courts of Canterbury. August 2020. E. & O.E.