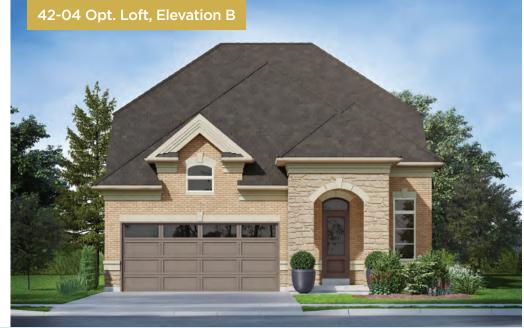

## The HAMPSHIRE

Elevation A 1664 Sq. Ft. Elevation B 1664 Sq. Ft.

Elevation A Loft 2309 Sq. Ft. Elevation B Loft 2309 Sq. Ft.

Builder reserves the right to substitute materials for equal or better quality. Prices, any lot premiums, features and any applicable incentives referred to are subject to change without notice. Lot sizes, square footages and room dimensions are approximate and are subject to change without notice. Please refer to Schedule 'B' and 'C' of the agreement of purchase and sale for full details. Renderings and furniture layouts are Artist's concept. Furniture not included. Courts of Canterbury. August 2020. E. & O.E.