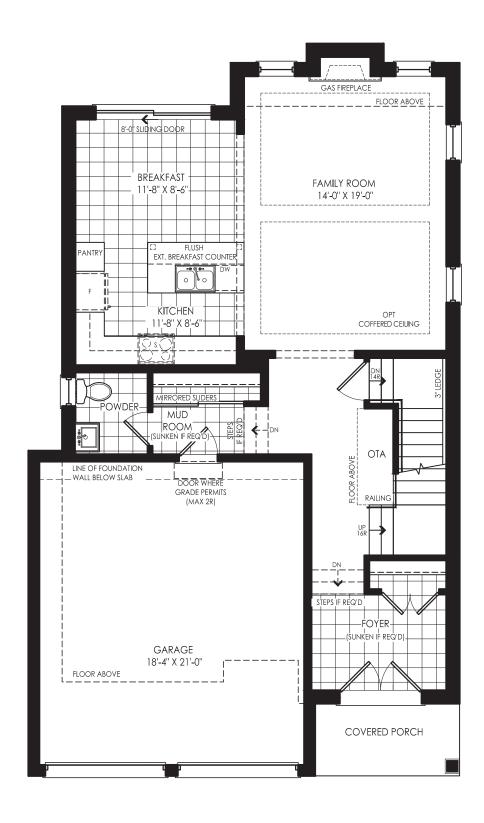

# 36' DETACHED

**ELEVATION A, 1,996 SQ. FT.** ELEVATION B, 1,999 SQ. FT. ELEVATION C, 1,981 SQ. FT.









# JUNIPER (36-01) 36' DETACHED, ELEVATIONS A, B & C

# GERANIUM From the ground up<sup>TM</sup>







### GROUND FLOOR →

**ELEVATION A** 



# GROUND FLOOR → ELEVATION B



## GROUND FLOOR → ELEVATION C



### SECOND FLOOR →

**ELEVATION A** 



### SECOND FLOOR →

ELEVATION B

## SECOND FLOOR → ELEVATION C



### OPTIONAL FINISHED BASEMENT →

ELEVATION A 550 SQ. FT.



### UNFINISHED BASEMENT



### **OPTIONAL FINISHED BASEMENT**



### **UNFINISHED BASEMENT**

ELEVATION B



### **UNFINISHED BASEMENT**

ELEVATION C



### **OPTIONAL FINISHED BASEMENT**

**ELEVATION C** 





### It's your home. And, we take pride in it.

**Since 1977,** Geranium has designed and built homes with sensitivity and respect for the environment, the local neighbourhood, and the families who will call them home. That's just one reason why we've won hundreds of homebuilding awards for craftsmanship and care since our founding in 1977. It's also the