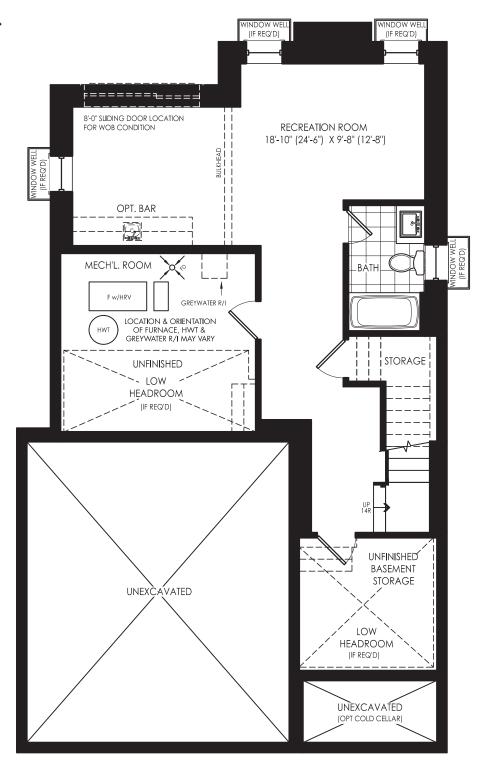

# 36' DETACHED

**ELEVATION A, 1,996 SQ. FT.** ELEVATION B, 1,999 SQ. FT. ELEVATION C, 1,981 SQ. FT.









# JUNIPER (36-01) 36' DETACHED, ELEVATIONS A, B & C

# GERANIUM From the ground up<sup>TM</sup>







### GROUND FLOOR →

**ELEVATION A** 



# GROUND FLOOR → ELEVATION B



## GROUND FLOOR → ELEVATION C



### SECOND FLOOR →

**ELEVATION A** 



### SECOND FLOOR →

ELEVATION B

## SECOND FLOOR → ELEVATION C



### OPTIONAL FINISHED BASEMENT →

ELEVATION A 550 SQ. FT.



### UNFINISHED BASEMENT



### **OPTIONAL FINISHED BASEMENT**



### **UNFINISHED BASEMENT**

ELEVATION B



### **UNFINISHED BASEMENT**

ELEVATION C



### **OPTIONAL FINISHED BASEMENT**

**ELEVATION C** 





### It's your home. And, we take pride in it.

**Since 1977,** Geranium has designed and built homes with sensitivity and respect for the environment, the local neighbourhood, and the families who will call them home. That's just one reason why we've won hundreds of homebuilding awards for craftsmanship and care since our founding in 1977. It's also the reason why we are the proud recipients of the 2021 Durham Region Builder of the Year Award.

### **2021 DRHBA BUILDER OF THE YEAR**



Builder reserves the right to substitute materials for equal or better quality. Prices, any lot