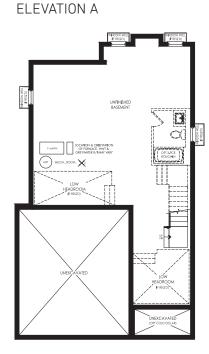

# 36' DETACHED

**ELEVATION A, 1,996 SQ. FT.** ELEVATION B, 1,999 SQ. FT. ELEVATION C, 1,981 SQ. FT.









# JUNIPER (36-01) 36' DETACHED, ELEVATIONS A, B & C

# GERANIUM From the ground up<sup>TM</sup>







### GROUND FLOOR →

**ELEVATION A** 



# GROUND FLOOR → ELEVATION B



## GROUND FLOOR → ELEVATION C



### SECOND FLOOR →

**ELEVATION A** 



### SECOND FLOOR →

ELEVATION B

## SECOND FLOOR → ELEVATION C



### OPTIONAL FINISHED BASEMENT →

ELEVATION A 550 SQ. FT.



### UNFINISHED BASEMENT



### **OPTIONAL FINISHED BASEMENT**



### **UNFINISHED BASEMENT**

ELEVATION B



### **UNFINISHED BASEMENT**

ELEVATION C



### **OPTIONAL FINISHED BASEMENT**

**ELEVATION C** 





### It's your home. And, we take pride in it.

**Since 1977,** Geranium has designed and built homes with sensitivity and respect for the environment, the local neighbourhood, and the families who will call them home. That's just one reason why we've won hundreds of homebuilding awards for craftsmanship and care since our founding in 1977. It's also the reason why we are the proud recipients of the 2021 Durham Region Builder of the Year Award.

### **2021 DRHBA BUILDER OF THE YEAR**



Builder reserves the right to substitute materials for equal or better quality. Prices, any lot premiums, features and any