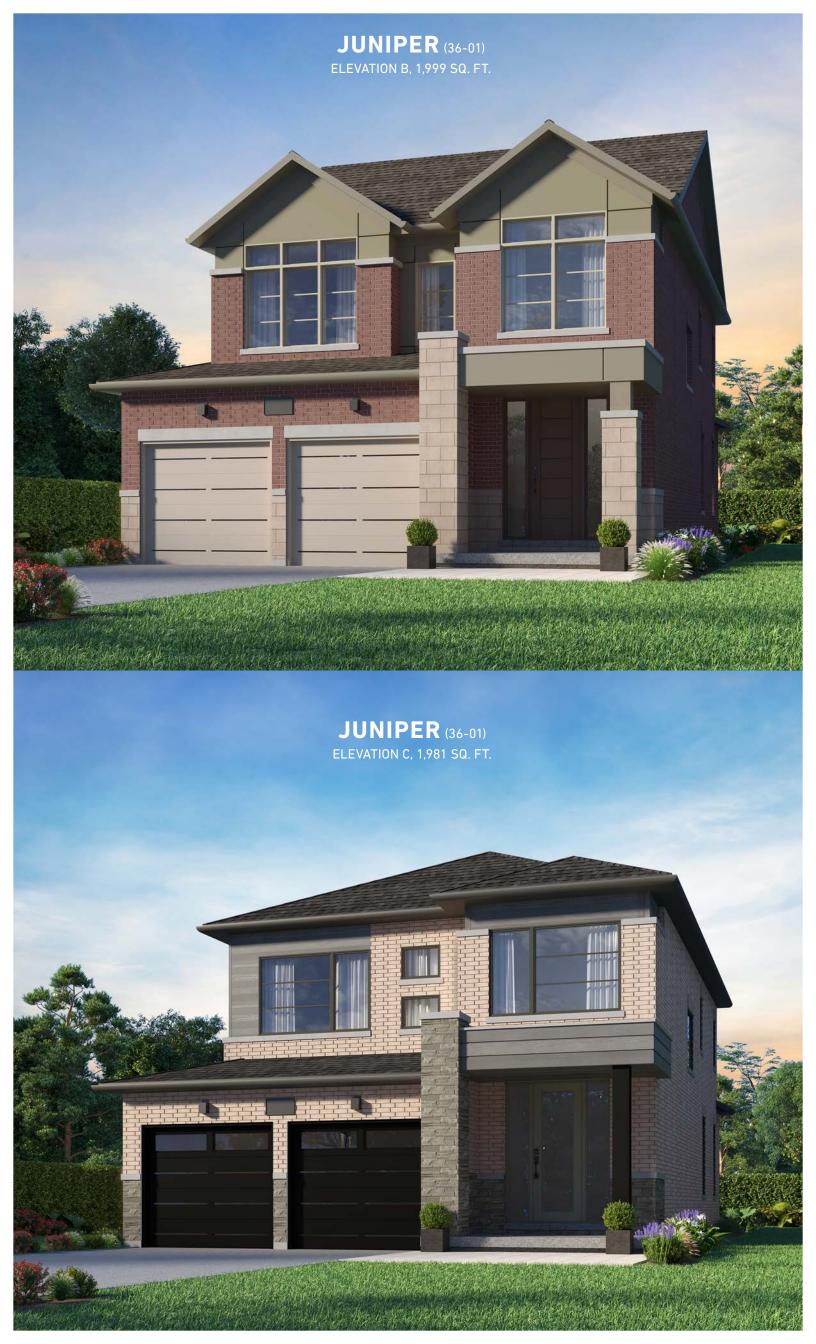

# 36' DETACHED

**ELEVATION A, 1,996 SQ. FT.** ELEVATION B, 1,999 SQ. FT. ELEVATION C, 1,981 SQ. FT.

# JUNIPER (36-01) 36' DETACHED, ELEVATIONS A, B & C

# GROUND FLOOR → ELEVATION B

## GROUND FLOOR → ELEVATION C