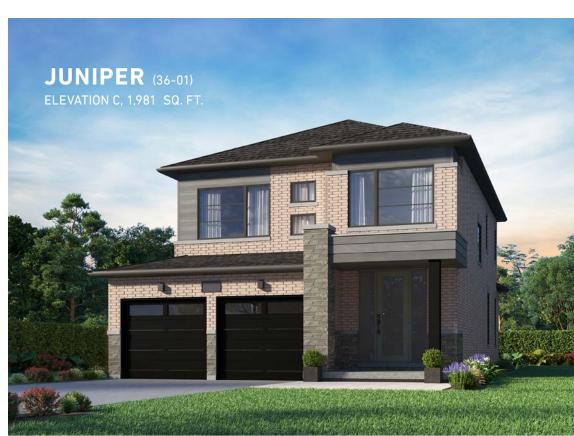

# JUNIPER (36-01) 36' DETACHED, ELEVATIONS A, B & C

# 36' DETACHED

**ELEVATION A, 1,996 SQ. FT.** ELEVATION B, 1,999 SQ. FT. ELEVATION C, 1,981 SQ. FT.