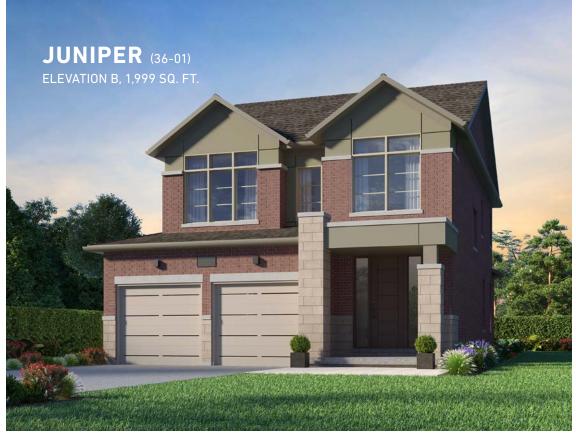

# 36' DETACHED

**ELEVATION A, 1,996 SQ. FT.** ELEVATION B, 1,999 SQ. FT. ELEVATION C, 1,981 SQ. FT.

# JUNIPER (36-01) 36' DETACHED, ELEVATIONS A, B & C

# GROUND FLOOR → ELEVATION B