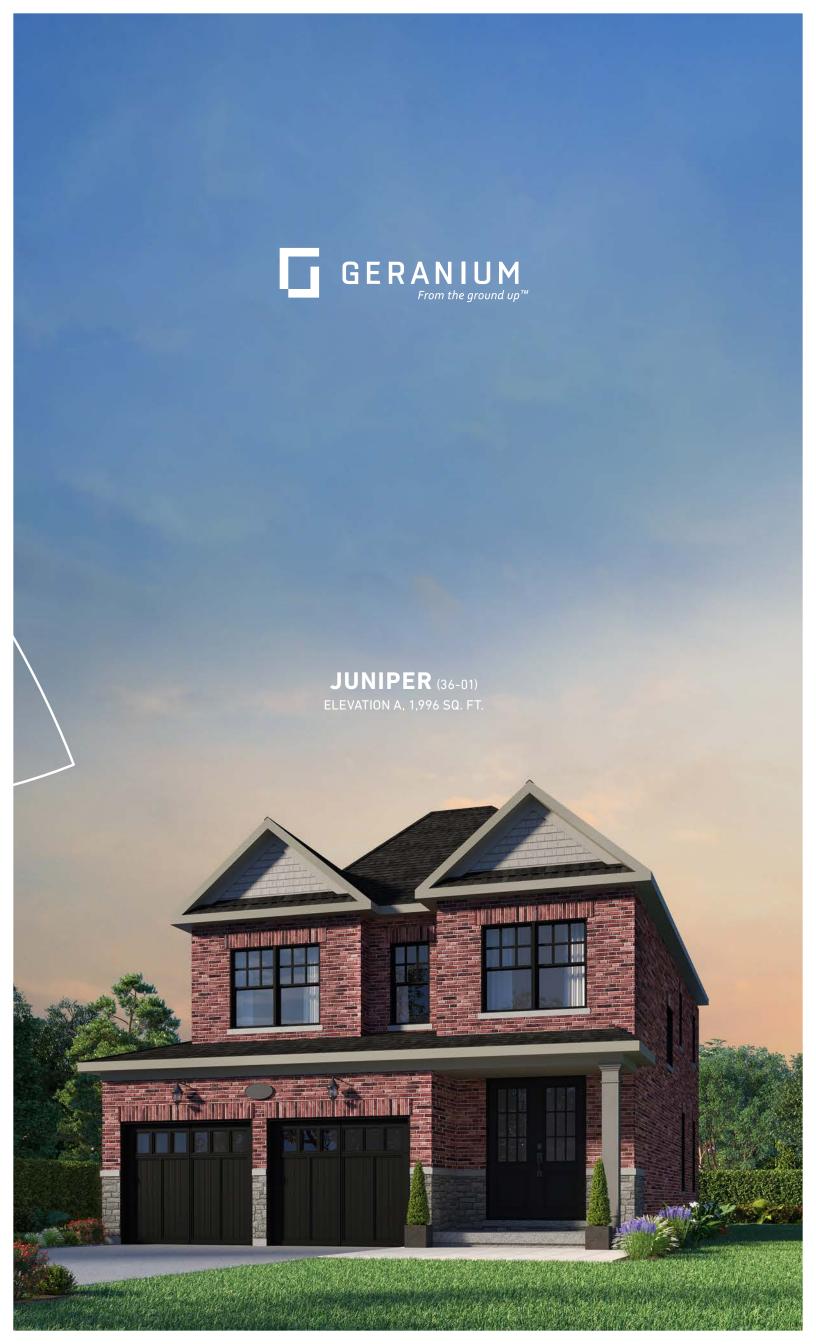

# 36' DETACHED

**ELEVATION A, 1,996 SQ. FT.** ELEVATION B, 1,999 SQ. FT. ELEVATION C, 1,981 SQ. FT.

# JUNIPER (36-01) 36' DETACHED, ELEVATIONS A, B & C

### GROUND FLOOR →

**ELEVATION A** 