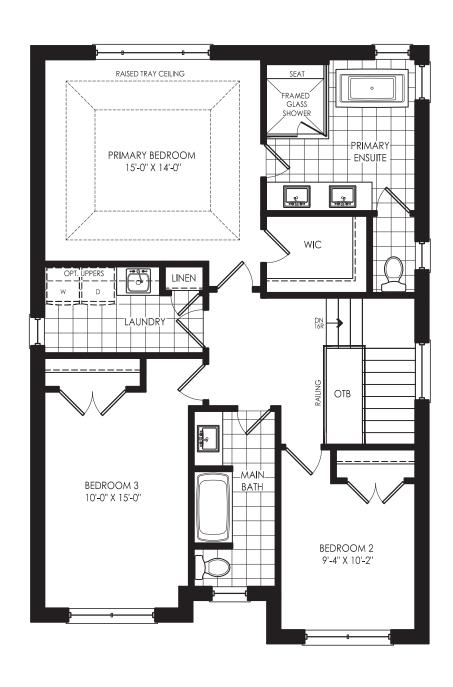

# 36' DETACHED

**ELEVATION A, 1,996 SQ. FT.** ELEVATION B, 1,999 SQ. FT. ELEVATION C, 1,981 SQ. FT.









# JUNIPER (36-01) 36' DETACHED, ELEVATIONS A, B & C

# GERANIUM From the ground up<sup>TM</sup>







### GROUND FLOOR →

**ELEVATION A** 



# GROUND FLOOR → ELEVATION B



## GROUND FLOOR → ELEVATION C



### SECOND FLOOR →

**ELEVATION A** 



### SECOND FLOOR →

ELEVATION B

## SECOND FLOOR → ELEVATION C



### OPTIONAL FINISHED BASEMENT →

ELEVATION A 550 SQ. FT.



### UNFINISHED BASEMENT



### **OPTIONAL FINISHED BASEMENT**



### **UNFINISHED BASEMENT**

ELEVATION B



### **UNFINISHED BASEMENT**

ELEVATION C



### **OPTIONAL FINISHED BASEMENT**

**ELEVATION C** 





### It's your home. And, we take pride in it.

**Since 1977,** Geranium has designed and built homes with sensitivity and respect for the environment, the local neighbourhood, and the families who will call them home. That's just one reason why we've won hundreds of homebuilding awards for craftsmanship and care since our founding in 1977. It's also the reason why we are the proud recipients of the 2021 Durham Region Builder of the Year Award.

### **2021