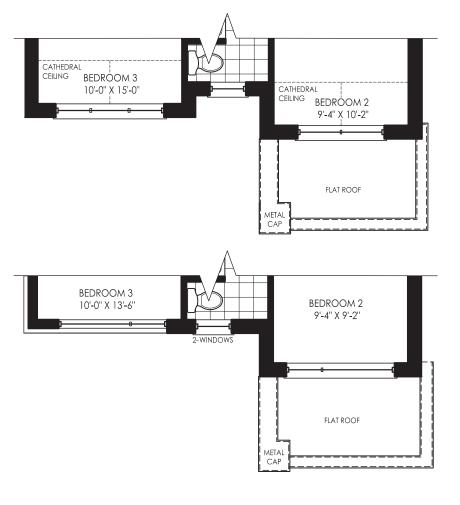

# 36' DETACHED

**ELEVATION A, 1,996 SQ. FT.** ELEVATION B, 1,999 SQ. FT. ELEVATION C, 1,981 SQ. FT.









# JUNIPER (36-01) 36' DETACHED, ELEVATIONS A, B & C

# GERANIUM From the ground up<sup>TM</sup>







### GROUND FLOOR →

**ELEVATION A** 



# GROUND FLOOR → ELEVATION B



## GROUND FLOOR → ELEVATION C



### SECOND FLOOR →

**ELEVATION A** 



### SECOND FLOOR →

ELEVATION B

## SECOND FLOOR → ELEVATION C



### OPTIONAL FINISHED BASEMENT →

ELEVATION A 550 SQ. FT.



### UNFINISHED BASEMENT



### **OPTIONAL FINISHED BASEMENT**



### **UNFINISHED BASEMENT**

ELEVATION B



### **UNFINISHED BASEMENT**

ELEVATION C



### **OPTIONAL FINISHED BASEMENT**

**ELEVATION C** 





### It's your home. And, we take pride in it.

**Since 1977,** Geranium has designed and built homes with sensitivity and respect for the environment, the local neighbourhood, and the families who will call them home. That's just one reason why we've won hundreds of homebuilding awards for craftsmanship and care since our founding in 1977. It's also the reason why we are the proud recipients of the 2021 Durham Region Builder of the Year Award.

### **2021 DRHBA BUILDER OF THE YEAR**



Builder reserves the right to subst