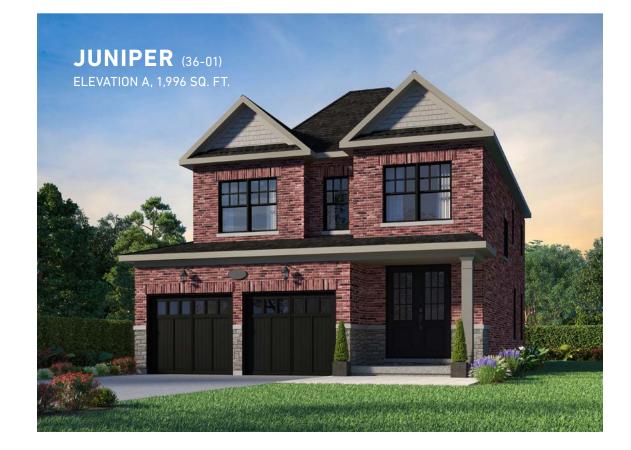

# 36' DETACHED

**ELEVATION A, 1,996 SQ. FT.** ELEVATION B, 1,999 SQ. FT. ELEVATION C, 1,981 SQ. FT.

# JUNIPER (36-01) 36' DETACHED, ELEVATIONS A, B & C

### GROUND FLOOR →

**ELEVATION A** 