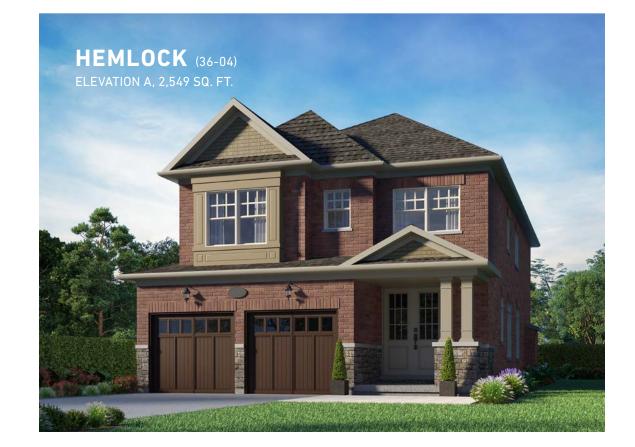

## 36' DETACHED

ELEVATION A, 2,549 SQ. FT. ELEVATION B, 2,541 SQ. FT. **ELEVATION C, 2,590 SQ. FT.** 

HEMLOCK (36-04) ELEVATION A, 2,549 SQ. FT.

## HEMLOCK (36-04) 36' DETACHED, ELEVATIONS A, B & C