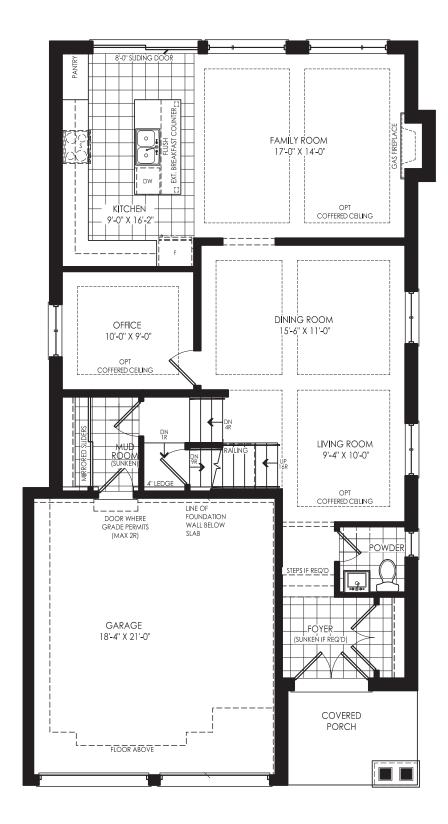

## 36' DETACHED

ELEVATION A, 2,549 SQ. FT. ELEVATION B, 2,541 SQ. FT. **ELEVATION C, 2,590 SQ. FT.** 





HEMLOCK (36-04) ELEVATION A, 2,549 SQ. FT.







## HEMLOCK (36-04) 36' DETACHED, ELEVATIONS A, B & C

## GERANIUM From the ground up TM







## GROUND FLOOR →

**ELEVATION A** 



## GROUND FLOOR → ELEVATION B

GROUND FLOOR →
ELEVATION C



## SECOND FLOOR →

**ELEVATION A** 



## SECOND FLOOR →

**ELEVATION B** 



## SECOND FLOOR →

**ELEVATION C** 



## OPTIONAL FINISHED BASEMENT →

ELEVATION A 764 SQ. FT.

# RECREATION ROOM 13'-0" X 19'-0" OPT. BAR FW/NRV GREWATER RI COSATION & OBENTATION OF FRANCE, HWY & GREYWATER RI LOW HEADROOM UNEXCAVATED UNEXCAVATED LOW HEADROOM IF REGOD IF

BEDROOM 1 11'-4" X 11'-1"

## **UNFINISHED BASEMENT** ELEVATION A



## **UNFINISHED BASEMENT**

ELEVATION B



## **UNFINISHED BASEMENT**

**ELEVATION C** 



## **OPTIONAL FINISHED BASEMENT**



### **OPTIONAL FINISHED BASEMENT**



geranium.com

UNEXCAVATED



## It's your home. And, we take pride in it.

**Since 1977,** Geranium has designed and built homes with sensitivity and