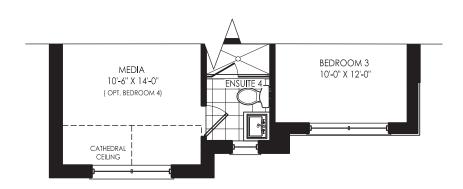

## 36' DETACHED

ELEVATION A, 2,549 SQ. FT. ELEVATION B, 2,541 SQ. FT. **ELEVATION C, 2,590 SQ. FT.** 





HEMLOCK (36-04) ELEVATION A, 2,549 SQ. FT.







## HEMLOCK (36-04) 36' DETACHED, ELEVATIONS A, B & C

## GERANIUM From the ground up TM







## GROUND FLOOR →

**ELEVATION A** 



## GROUND FLOOR → ELEVATION B

GROUND FLOOR →
ELEVATION C



## SECOND FLOOR →

**ELEVATION A** 



## SECOND FLOOR →

**ELEVATION B** 



## SECOND FLOOR →

**ELEVATION C** 



## OPTIONAL FINISHED BASEMENT →

ELEVATION A 764 SQ. FT.

# RECREATION ROOM 13'-0" X 19'-0" OPT. BAR FW/NRV GREWATER RI COSATION & OBENTATION OF FRANCE, HWY & GREYWATER RI LOW HEADROOM UNEXCAVATED UNEXCAVATED LOW HEADROOM IF REGOD IF

BEDROOM 1 11'-4" X 11'-1"

## **UNFINISHED BASEMENT** ELEVATION A



## **UNFINISHED BASEMENT**

ELEVATION B



## **UNFINISHED BASEMENT**

**ELEVATION C** 



## **OPTIONAL FINISHED BASEMENT**



### **OPTIONAL FINISHED BASEMENT**



geranium.com

UNEXCAVATED



## It's your home. And, we take pride in it.

**Since 1977,** Geranium has designed and built homes with sensitivity and respect for the environment, the local neighbourhood, and the families who will call them home. That's just one reason why we've won hundre