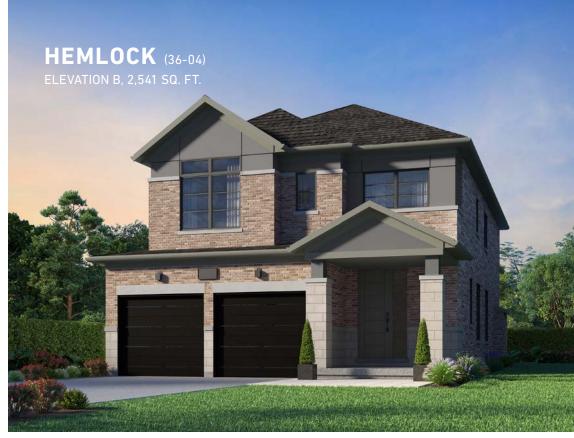

## 36' DETACHED

ELEVATION A, 2,549 SQ. FT. ELEVATION B, 2,541 SQ. FT. **ELEVATION C, 2,590 SQ. FT.** 

HEMLOCK (36-04) ELEVATION A, 2,549 SQ. FT.

## HEMLOCK (36-04) 36' DETACHED, ELEVATIONS A, B & C