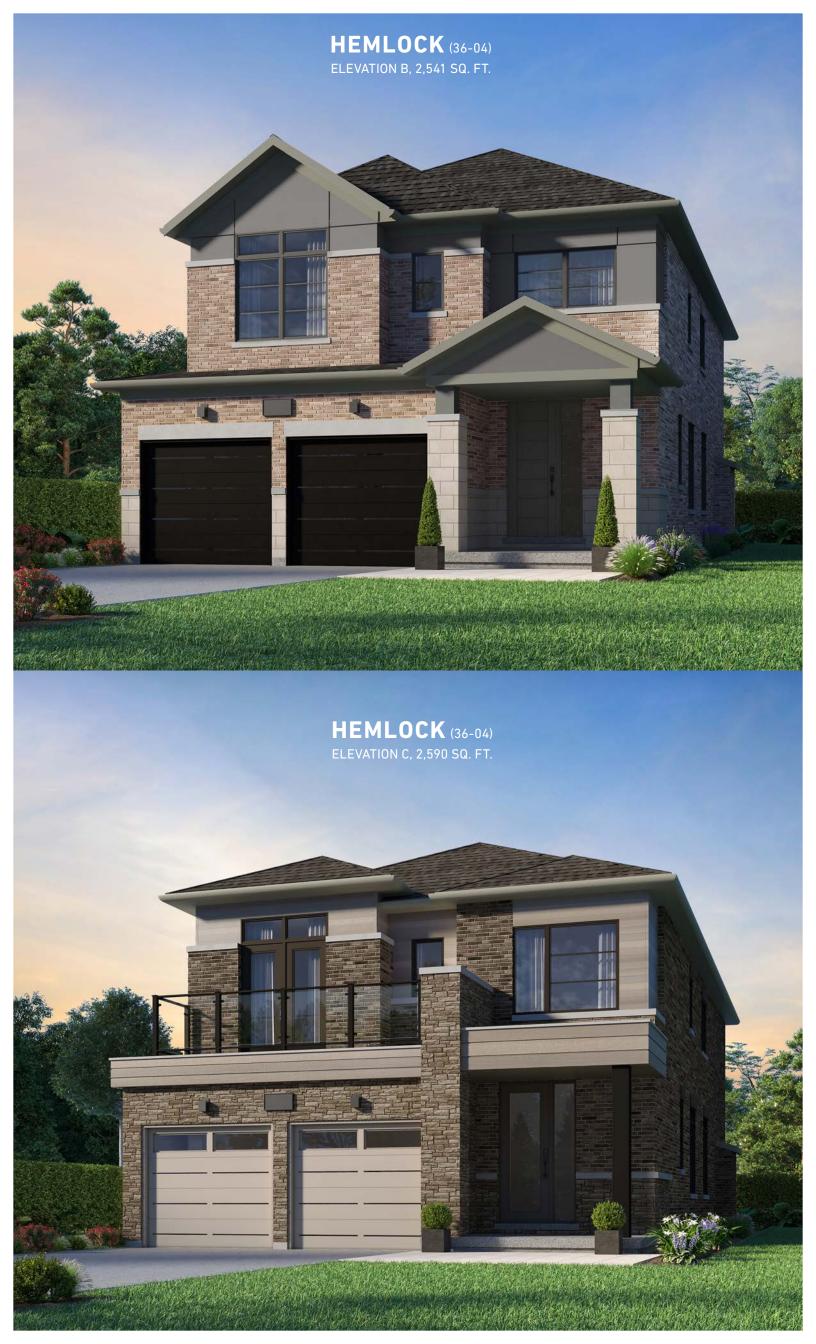

## 36' DETACHED

ELEVATION A, 2,549 SQ. FT. ELEVATION B, 2,541 SQ. FT. **ELEVATION C, 2,590 SQ. FT.** 

HEMLOCK (36-04) ELEVATION A, 2,549 SQ. FT.

## HEMLOCK (36-04) 36' DETACHED, ELEVATIONS A, B & C