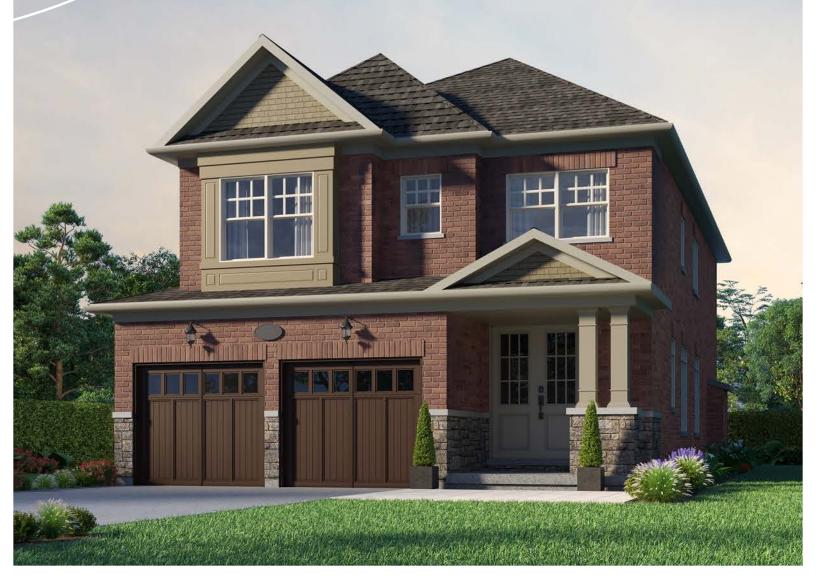

## 36' DETACHED

ELEVATION A, 2,549 SQ. FT. ELEVATION B, 2,541 SQ. FT. **ELEVATION C, 2,590 SQ. FT.** 

HEMLOCK (36-04) ELEVATION A, 2,549 SQ. FT.

## HEMLOCK (36-04) 36' DETACHED, ELEVATIONS A, B & C