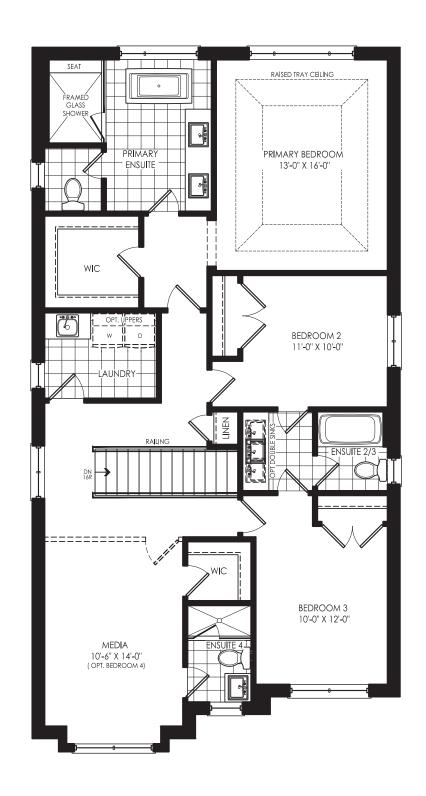

## SECOND FLOOR →

**ELEVATION A** 

## SECOND FLOOR →

**ELEVATION B** 

## SECOND FLOOR →

**ELEVATION C** 