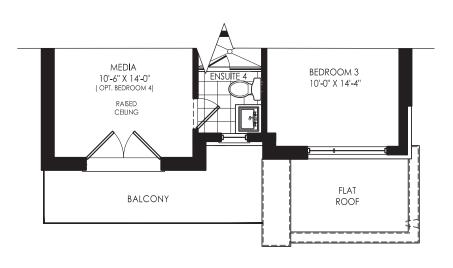

## 36' DETACHED

ELEVATION A, 2,549 SQ. FT. ELEVATION B, 2,541 SQ. FT. **ELEVATION C, 2,590 SQ. FT.** 





HEMLOCK (36-04) ELEVATION A, 2,549 SQ. FT.







## HEMLOCK (36-04) 36' DETACHED, ELEVATIONS A, B & C

## GERANIUM From the ground up TM







## GROUND FLOOR →

**ELEVATION A** 



## GROUND FLOOR → ELEVATION B

GROUND FLOOR →
ELEVATION C



## SECOND FLOOR →

**ELEVATION A** 



## SECOND FLOOR →

**ELEVATION B** 



## SECOND FLOOR →

**ELEVATION C** 



## OPTIONAL FINISHED BASEMENT →

ELEVATION A 764 SQ. FT.

# RECREATION ROOM 13'-0" X 19'-0" OPT. BAR FW/NRV GREWATER RI COSATION & OBENTATION OF FRANCE, HWY & GREYWATER RI LOW HEADROOM UNEXCAVATED UNEXCAVATED LOW HEADROOM IF REGOD IF

BEDROOM 1 11'-4" X 11'-1"

## **UNFINISHED BASEMENT** ELEVATION A



## **UNFINISHED BASEMENT**

ELEVATION B



## **UNFINISHED BASEMENT**

**ELEVATION C** 



## **OPTIONAL FINISHED BASEMENT**



### **OPTIONAL FINISHED BASEMENT**



geranium.com

UNEXCAVATED



## It's your home. And, we take pride in it.

**Since 1977,** Geranium has designed and built homes with sensitivity and respect for the environment, the local neighbourhood, and the families who will call them home. That's just one reason why we've won hundreds of homebuilding awards for craftsman