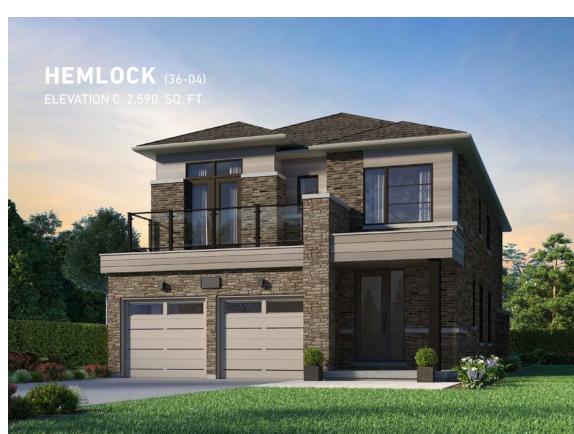

## 36' DETACHED

ELEVATION A, 2,549 SQ. FT. ELEVATION B, 2,541 SQ. FT. **ELEVATION C, 2,590 SQ. FT.** 

HEMLOCK (36-04) ELEVATION A, 2,549 SQ. FT.

## HEMLOCK (36-04) 36' DETACHED, ELEVATIONS A, B & C