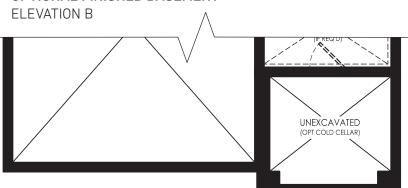

## OPTIONAL FINISHED BASEMENT →

ELEVATION A 764 SQ. FT.

# RECREATION ROOM 13'-0" X 19'-0" OPT. BAR FW/NRV GREWATER RI COSATION & OBENTATION OF FRANCE, HWY & GREYWATER RI LOW HEADROOM UNEXCAVATED UNEXCAVATED LOW HEADROOM IF REGOD IF

BEDROOM 1 11'-4" X 11'-1"