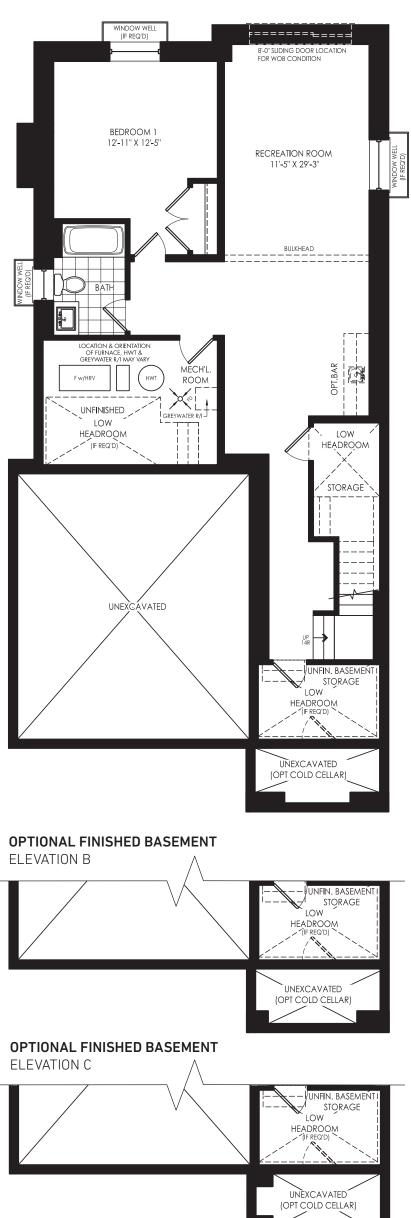

### OPTIONAL FINISHED BASEMENT →

**ELEVATION A** 880 SQ. FT.

### **UNFINISHED BASEMENT**

**ELEVATION B** 

### **UNFINISHED BASEMENT**

**ELEVATION C** 

geranium.com