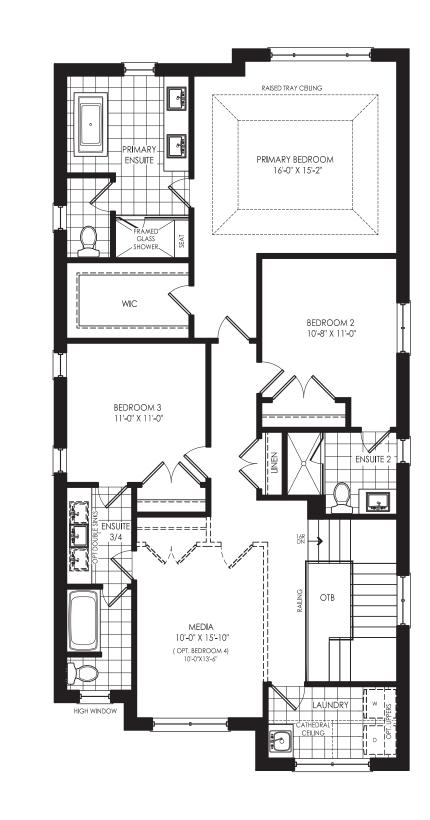

### SECOND FLOOR →

**ELEVATION A** 

# SECOND FLOOR → ELEVATION B

SECOND FLOOR →
ELEVATION C