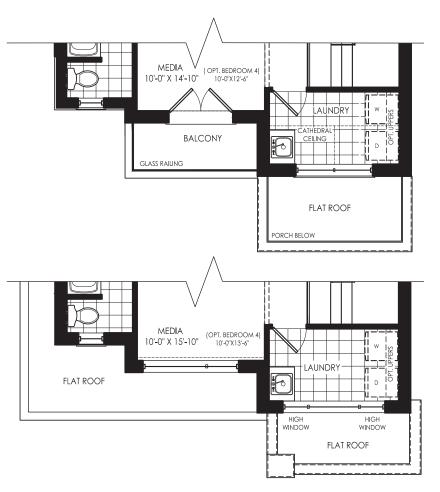

ELEVATION A, 2,669 SQ. FT. ELEVATION B, 2,660 SQ. FT. ELEVATION C, 2,669 SQ. FT.









# WILLOW (36-05) 36' DETACHED, ELEVATIONS A, B & C

# GERANIUM From the ground up<sup>TM</sup>







### GROUND FLOOR →

**ELEVATION A** 

# GROUND FLOOR → ELEVATION B

GROUND FLOOR →
ELEVATION C



### SECOND FLOOR →

**ELEVATION A** 



# SECOND FLOOR → ELEVATION B

SECOND FLOOR →
ELEVATION C



### OPTIONAL FINISHED BASEMENT →

**ELEVATION A** 880 SQ. FT.

### **UNFINISHED BASEMENT ELEVATION A**



### **UNFINISHED BASEMENT**

**ELEVATION B** 



### **UNFINISHED BASEMENT**

**ELEVATION C** 







geranium.com



## It's your home. And, we take pride in it.

**Since 1977,** Geranium has designed and built homes with sensitivity and respect for the environment, the local neighbourhood, and the families who will call them home. That's just one reason why we've won hundreds of homebuilding awards for craftsmanship and care since our founding in 1977. It's also the reason why we are the proud recipients of the 2021 Durham Region Builder of the Year Award.

### **2021 DRHBA BUILDER OF THE YEAR**



Builder reserves the right to substitute materials for equal or better quality. Pric