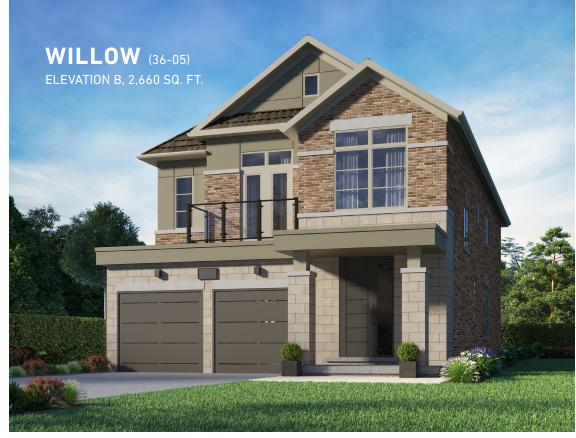

ELEVATION A, 2,669 SQ. FT. ELEVATION B, 2,660 SQ. FT. ELEVATION C, 2,669 SQ. FT.

# WILLOW (36-05) 36' DETACHED, ELEVATIONS A, B & C