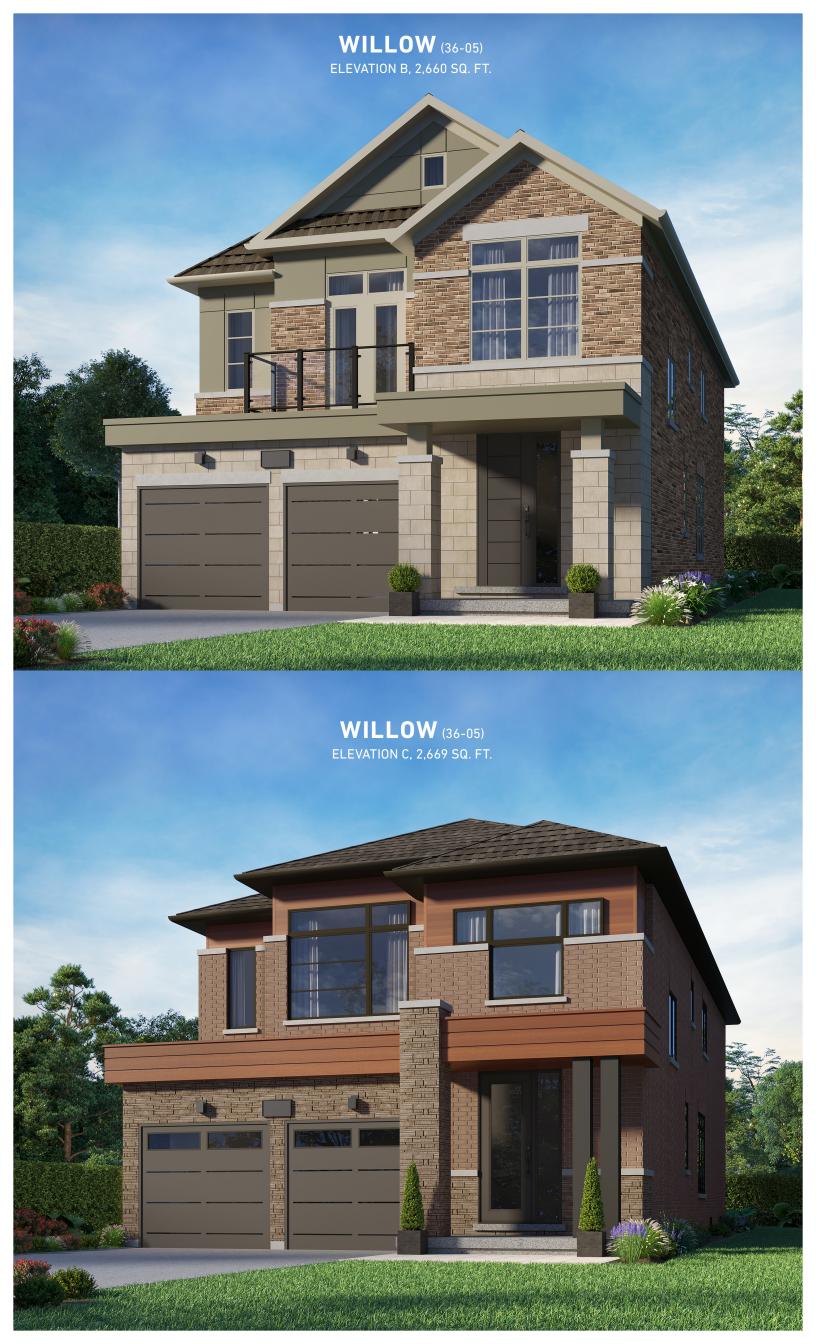

ELEVATION A, 2,669 SQ. FT. ELEVATION B, 2,660 SQ. FT. ELEVATION C, 2,669 SQ. FT.

# WILLOW (36-05) 36' DETACHED, ELEVATIONS A, B & C