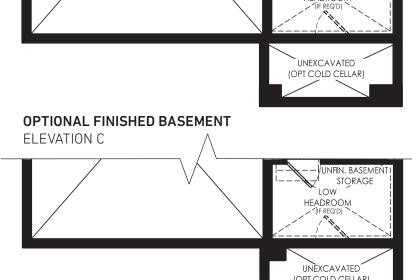

ELEVATION A, 2,669 SQ. FT. ELEVATION B, 2,660 SQ. FT. ELEVATION C, 2,669 SQ. FT.









# WILLOW (36-05) 36' DETACHED, ELEVATIONS A, B & C

# GERANIUM From the ground up<sup>TM</sup>







### GROUND FLOOR →

**ELEVATION A** 

# GROUND FLOOR → ELEVATION B

GROUND FLOOR →
ELEVATION C



### SECOND FLOOR →

**ELEVATION A** 



# SECOND FLOOR → ELEVATION B

SECOND FLOOR →
ELEVATION C



### OPTIONAL FINISHED BASEMENT →

**ELEVATION A** 880 SQ. FT.

### **UNFINISHED BASEMENT ELEVATION A**



### **UNFINISHED BASEMENT**

**ELEVATION B** 



### **UNFINISHED BASEMENT**

**ELEVATION C** 







geranium.com



## It's your home. And, we take pride in it.

**Since 1977,** Geranium has designed and built homes with sensitivity and respect for the environment, the local neighbourhood, and the families who will call them home. That's just one reason why we've won hundreds of homebuilding awards for craftsmanship and care since our founding in 1977. It's also the reason why we are the proud recipients of the 2021 Durham Region Builder of the Year Award.

### **2021 DRHBA BUILDER OF THE YEAR**



Builder reserves the right to substitute materials for equal or better quality. Prices, any lot premiums, features and any applicable incentives referred to are subject to change without notice. Lot sizes, square footages and room dimensions are approximate and are subject to change without