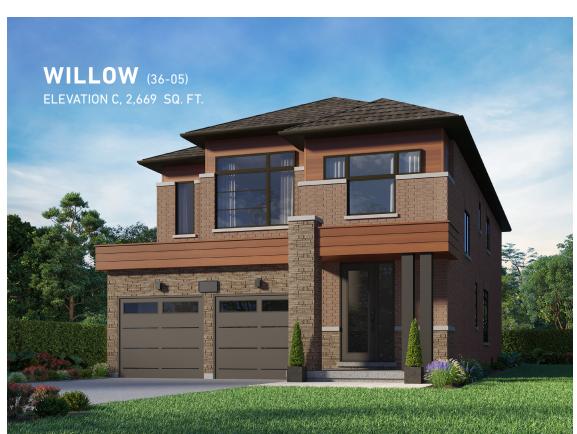

ELEVATION A, 2,669 SQ. FT. ELEVATION B, 2,660 SQ. FT. ELEVATION C, 2,669 SQ. FT.

# WILLOW (36-05) 36' DETACHED, ELEVATIONS A, B & C