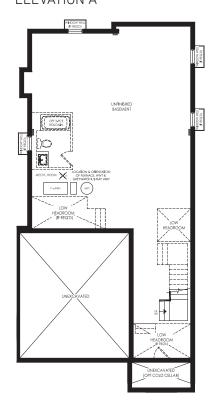

ELEVATION A, 2,669 SQ. FT. ELEVATION B, 2,660 SQ. FT. ELEVATION C, 2,669 SQ. FT.









# WILLOW (36-05) 36' DETACHED, ELEVATIONS A, B & C

# GERANIUM From the ground up<sup>TM</sup>







### GROUND FLOOR →

**ELEVATION A** 

# GROUND FLOOR → ELEVATION B

GROUND FLOOR →
ELEVATION C



### SECOND FLOOR →

**ELEVATION A** 



# SECOND FLOOR → ELEVATION B

SECOND FLOOR →
ELEVATION C



### OPTIONAL FINISHED BASEMENT →

**ELEVATION A** 880 SQ. FT.

### **UNFINISHED BASEMENT ELEVATION A**



### **UNFINISHED BASEMENT**

**ELEVATION B** 



### **UNFINISHED BASEMENT**

**ELEVATION C** 







geranium.com



## It's your home. And, we take pride in it.

**Since 1977,** Geranium has designed and built homes with sensitivity and respect for the environment, the local neighbourhood, and the families who will call them home. That's just one reason why we've won hundreds of homebuilding awards for craftsmanship and care since our founding in 1977. It's also the reason why we are the proud recipients of the 2021 Durham Region Builder of the Year Award.

### **2021 DRHBA BUILDER OF THE YEAR**



Builder reserves the right to substitute materials for equal or better quality. Prices, any lot premiums, features and any applicable incentives referred to are subject to change without not