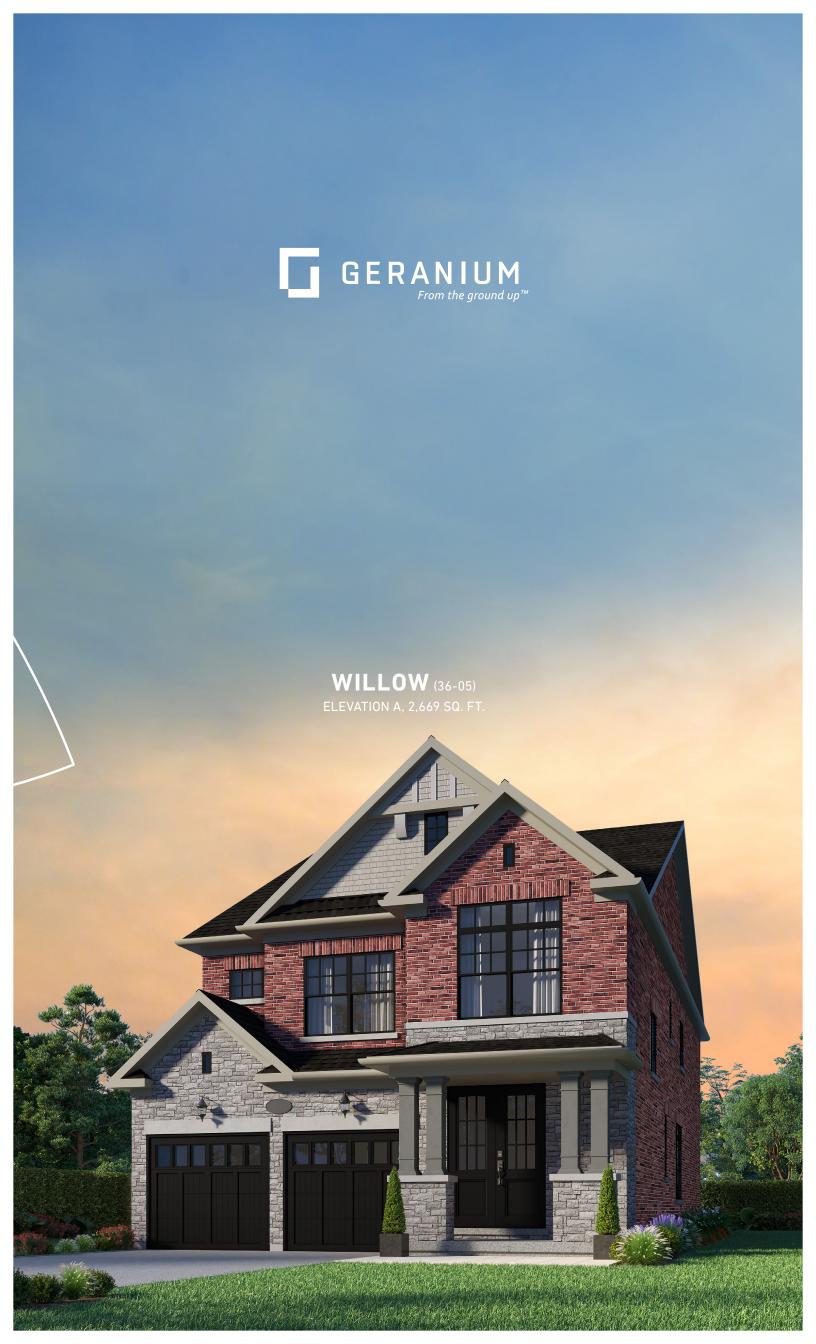

# WILLOW (36-05) 36' DETACHED, ELEVATIONS A, B & C

ELEVATION A, 2,669 SQ. FT. ELEVATION B, 2,660 SQ. FT. ELEVATION C, 2,669 SQ. FT.