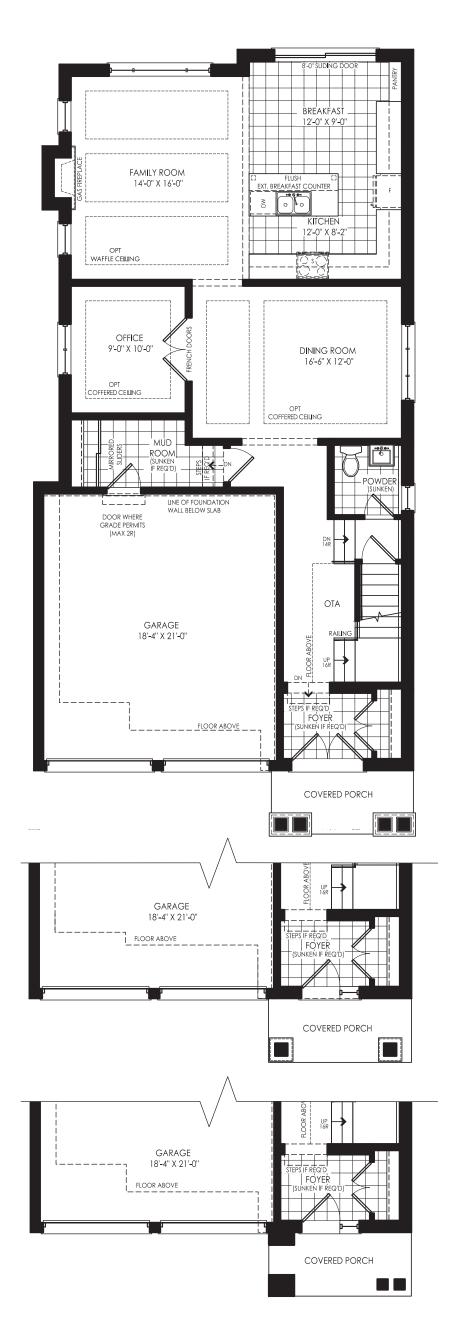

### GROUND FLOOR →

**ELEVATION A** 

# GROUND FLOOR → ELEVATION B

GROUND FLOOR →
ELEVATION C