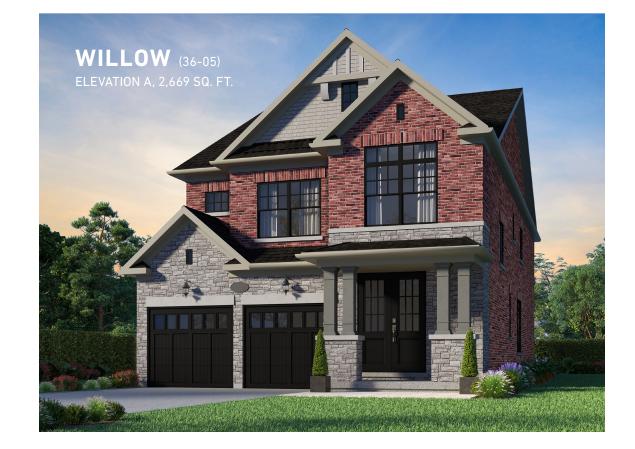

ELEVATION A, 2,669 SQ. FT. ELEVATION B, 2,660 SQ. FT. ELEVATION C, 2,669 SQ. FT.

# WILLOW (36-05) 36' DETACHED, ELEVATIONS A, B & C