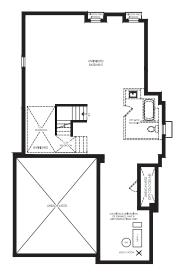

# 36' DETACHED

ELEVATION A, 2,726 SQ. FT. ELEVATION B, 2,741 SQ. FT. **ELEVATION C, 2,726 SQ. FT.** 









# HICKORY (36-06) 36' DETACHED, ELEVATIONS A, B & C







# GERANIUM From the ground up TM

### GROUND FLOOR →

**ELEVATION A** 



# **GROUND FLOOR** ELEVATION B

# **GROUND FLOOR** ELEVATION C





### SECOND FLOOR →

**ELEVATION A** 



### SECOND FLOOR

**ELEVATION B** 



### **SECOND FLOOR**

ELEVATION C



### OPTIONAL FINISHED BASEMENT →

ELEVATION A 747 - 754 SQ. FT.

### **UNFINISHED BASEMENT**

**ELEVATION A** 



### UNFINISHED BASEMENT

**ELEVATION B** 



## UNFINISHED BASEMENT

**ELEVATION C** 



OPTIONAL
FINISHED BASEMENT
ELEVATION B







## It's your home. And, we take pride in it.

**Since 1977,** Geranium has designed and built homes with sensitivity and respect for the environment, the local neighbourhood, and the families who will call them home. That's just one reason why we've won hundreds of homebuilding awards for craftsmanship and care since our founding in 1977. It's also the reason why we are the proud recipients of the 2021 Durham Region Builder of the Year Award.

### **2021 DRHBA BUILDER OF THE YEAR**



Builder reserves the right to substitute materials for equal or better quality. Prices, any lot premiums, features and any applicable incentives referred to are subject to change without notice. Lot sizes, square foota