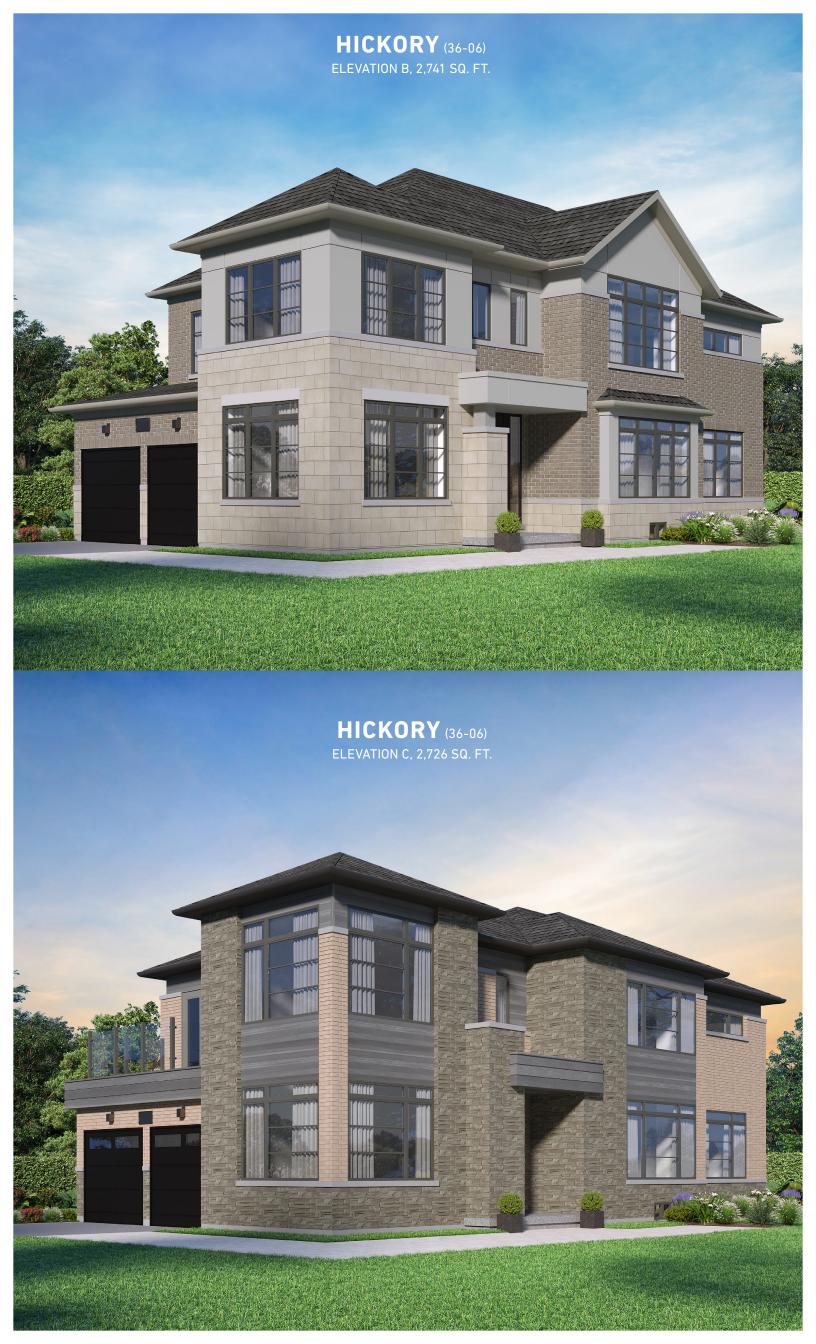

# 36' DETACHED

ELEVATION A, 2,726 SQ. FT. ELEVATION B, 2,741 SQ. FT. **ELEVATION C, 2,726 SQ. FT.** 

# HICKORY (36-06) 36' DETACHED, ELEVATIONS A, B & C