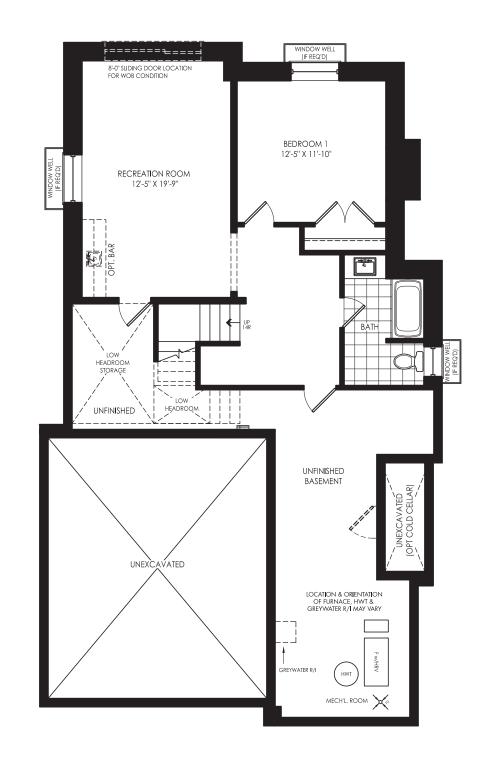

# 36' DETACHED

ELEVATION A, 2,726 SQ. FT. ELEVATION B, 2,741 SQ. FT. **ELEVATION C, 2,726 SQ. FT.** 









# HICKORY (36-06) 36' DETACHED, ELEVATIONS A, B & C







# GERANIUM From the ground up TM

### GROUND FLOOR →

**ELEVATION A** 



# **GROUND FLOOR** ELEVATION B

# **GROUND FLOOR** ELEVATION C





### SECOND FLOOR →

**ELEVATION A** 



### SECOND FLOOR

**ELEVATION B** 



### **SECOND FLOOR**

ELEVATION C



### OPTIONAL FINISHED BASEMENT →

ELEVATION A 747 - 754 SQ. FT.

### **UNFINISHED BASEMENT**

**ELEVATION A** 



### UNFINISHED BASEMENT

**ELEVATION B** 



## UNFINISHED BASEMENT

**ELEVATION C** 



OPTIONAL
FINISHED BASEMENT
ELEVATION B







## It's your home. And, we take pride in it.

**Since 1977,** Geranium has designed and built homes with sensitivity and respect for the environment, the local neighbourhood, and the families who will call them home. That's just one reason why we've won hundreds of homebuilding awards for craftsmanship and care since our founding in 1977. It's also the reason why we are the proud recipients of the 2021 Durham Region Builder of the Year Award.

### **2021 DRHBA BUILDER OF THE YEAR**



Builder reserves the right to substitute materials for equal or better quality. Prices, any lot premiums, features and any applicable incentives referred to are subject to change without notice. Lot sizes, square footages and room dimensions are approximate and are subject to change without notice. Plea