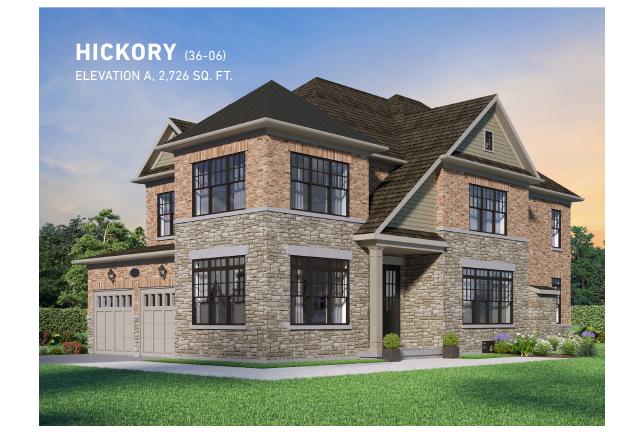

# 36' DETACHED

ELEVATION A, 2,726 SQ. FT. ELEVATION B, 2,741 SQ. FT. **ELEVATION C, 2,726 SQ. FT.** 

# HICKORY (36-06) 36' DETACHED, ELEVATIONS A, B & C