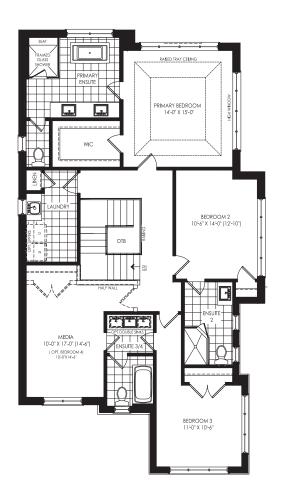

# 36' DETACHED

ELEVATION A, 2,726 SQ. FT. ELEVATION B, 2,741 SQ. FT. **ELEVATION C, 2,726 SQ. FT.** 









# HICKORY (36-06) 36' DETACHED, ELEVATIONS A, B & C







# GERANIUM From the ground up TM

### GROUND FLOOR →

**ELEVATION A** 



# **GROUND FLOOR** ELEVATION B

# **GROUND FLOOR** ELEVATION C





### SECOND FLOOR →

**ELEVATION A** 



### SECOND FLOOR

**ELEVATION B** 



### **SECOND FLOOR**

ELEVATION C



### OPTIONAL FINISHED BASEMENT →

ELEVATION A 747 - 754 SQ. FT.

### **UNFINISHED BASEMENT**

**ELEVATION A** 



### UNFINISHED BASEMENT

**ELEVATION B** 



## UNFINISHED BASEMENT

**ELEVATION C** 



OPTIONAL
FINISHED BASEMENT
ELEVATION B







## It's your home. And, we take pride in it.

**Since 1977,** Geranium has designed and built homes with sensitivity and respect for the environment, the local neighbourhood, and the families who will call them home. That's just one reason why we've won hundreds of homebuilding awards for craftsmanship and care since our founding in 1977. It's also the reason why we are the proud recipients of the 2021 Durham Region Builder of the Year Award.

### **2021 DRHBA BUILDER OF THE YEAR**



Builder reserves the r