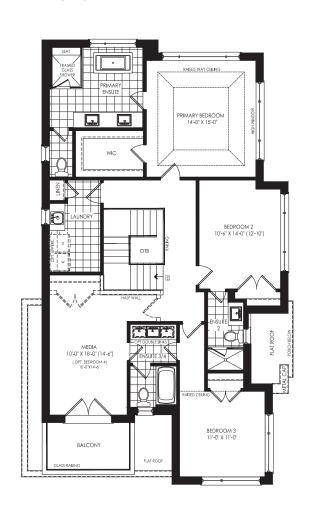

# 36' DETACHED

ELEVATION A, 2,726 SQ. FT. ELEVATION B, 2,741 SQ. FT. **ELEVATION C, 2,726 SQ. FT.** 









# HICKORY (36-06) 36' DETACHED, ELEVATIONS A, B & C







# GERANIUM From the ground up TM

### GROUND FLOOR →

**ELEVATION A** 



# **GROUND FLOOR** ELEVATION B

# **GROUND FLOOR** ELEVATION C





### SECOND FLOOR →

**ELEVATION A** 



### SECOND FLOOR

**ELEVATION B** 



### **SECOND FLOOR**

ELEVATION C



### OPTIONAL FINISHED BASEMENT →

ELEVATION A 747 - 754 SQ. FT.

### **UNFINISHED BASEMENT**

**ELEVATION A** 



### UNFINISHED BASEMENT

**ELEVATION B** 



## UNFINISHED BASEMENT

**ELEVATION C** 



OPTIONAL
FINISHED BASEMENT
ELEVATION B







## It's your home. And, we take pride in it.

**Since 1977,** Geranium has designed and built homes with sensitivity and respect for the environment, the local neighbourhood, and the families who will call them home. That's just one reason why we've won hundreds of homebuilding awards for craftsmanship and care since our founding in 1977. It's also the reason why we are the proud recipients of the 2021 Durham Region Builder of the Year Award.

### **2021 DRHBA BUILDER OF THE YEAR**



Builder reserves the right to substitute materials for equa