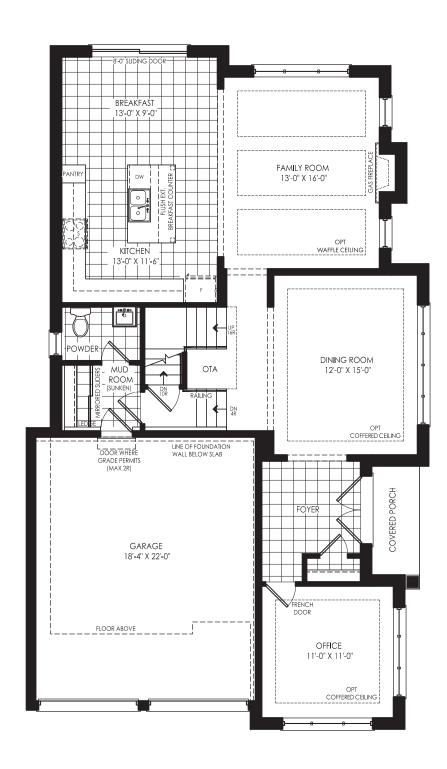

# 36' DETACHED

ELEVATION A, 2,726 SQ. FT. ELEVATION B, 2,741 SQ. FT. **ELEVATION C, 2,726 SQ. FT.** 









# HICKORY (36-06) 36' DETACHED, ELEVATIONS A, B & C







# GERANIUM From the ground up TM

### GROUND FLOOR →

**ELEVATION A** 



# **GROUND FLOOR** ELEVATION B

# **GROUND FLOOR** ELEVATION C





### SECOND FLOOR →

**ELEVATION A** 



### SECOND FLOOR

**ELEVATION B** 



### **SECOND FLOOR**

ELEVATION C



### OPTIONAL FINISHED BASEMENT →

ELEVATION A 747 - 754 SQ. FT.

### **UNFINISHED BASEMENT**

**ELEVATION A** 



### UNFINISHED BASEMENT

**ELEVATION B** 



## UNFINISHED BASEMENT

**ELEVATION C** 



OPTIONAL
FINISHED BASEMENT
ELEVATION B







## It's your home. And, we take pride in it.

**Since 1977,** Geranium has designed and built homes with sensitivity and respect for the environment, the local neighbourhood, and the families who will call them home. That's just one reason why we've won hundreds of homebuilding awards for craftsmanship and care since our founding in 1977. It's also the reason why