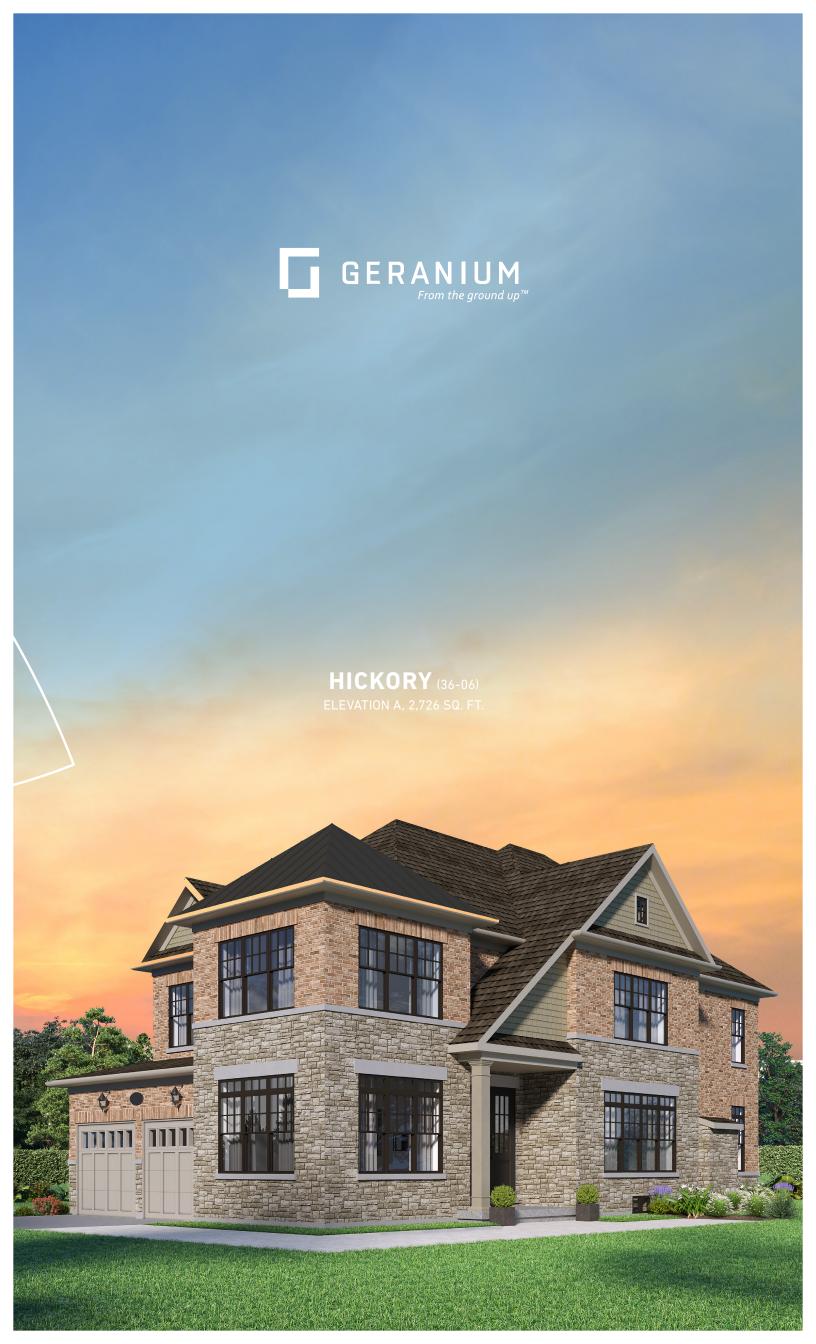

# HICKORY (36-06) 36' DETACHED, ELEVATIONS A, B & C

# 36' DETACHED

ELEVATION A, 2,726 SQ. FT. ELEVATION B, 2,741 SQ. FT. **ELEVATION C, 2,726 SQ. FT.** 