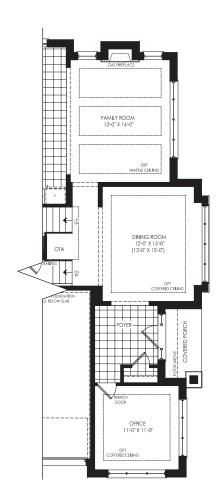

# 36' DETACHED

ELEVATION A, 2,726 SQ. FT. ELEVATION B, 2,741 SQ. FT. **ELEVATION C, 2,726 SQ. FT.** 









# HICKORY (36-06) 36' DETACHED, ELEVATIONS A, B & C







# GERANIUM From the ground up TM

### GROUND FLOOR →

**ELEVATION A** 



# **GROUND FLOOR** ELEVATION B

# **GROUND FLOOR** ELEVATION C





### SECOND FLOOR →

**ELEVATION A** 



### SECOND FLOOR

**ELEVATION B** 



### **SECOND FLOOR**

ELEVATION C



### OPTIONAL FINISHED BASEMENT →

ELEVATION A 747 - 754 SQ. FT.

### **UNFINISHED BASEMENT**

**ELEVATION A** 



### UNFINISHED BASEMENT

**ELEVATION B** 



## UNFINISHED BASEMENT

**ELEVATION C** 



OPTIONAL
FINISHED BASEMENT
ELEVATION B







## It's your home. And, we take pride in it.

**Since 1977,** Geranium has designed and built homes with sensitivity and respect for the environment, the local neighbourhood, and the families who will call them home. That's just one reason why we've won hundreds of homebuilding awards for craftsmanship and care since our founding in 1977. It's also the reason why we are the proud recipients of the 2021 Durham Region Builder of t