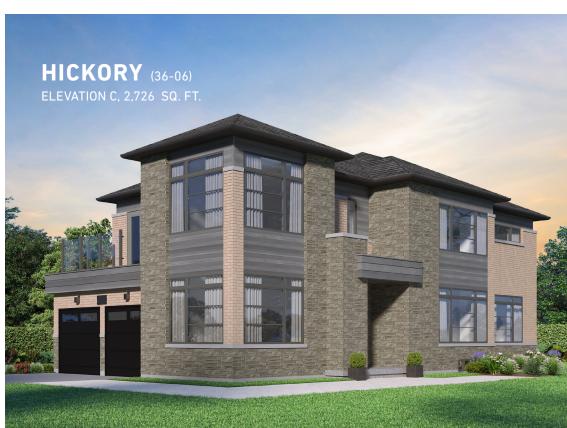

# HICKORY (36-06) 36' DETACHED, ELEVATIONS A, B & C

# 36' DETACHED

ELEVATION A, 2,726 SQ. FT. ELEVATION B, 2,741 SQ. FT. **ELEVATION C, 2,726 SQ. FT.** 