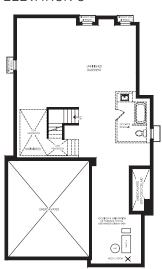

# 36' DETACHED

ELEVATION A, 2,726 SQ. FT. ELEVATION B, 2,741 SQ. FT. **ELEVATION C, 2,726 SQ. FT.** 









# HICKORY (36-06) 36' DETACHED, ELEVATIONS A, B & C







# GERANIUM From the ground up TM

### GROUND FLOOR →

**ELEVATION A** 



# **GROUND FLOOR** ELEVATION B

# **GROUND FLOOR** ELEVATION C





### SECOND FLOOR →

**ELEVATION A** 



### SECOND FLOOR

**ELEVATION B** 



### **SECOND FLOOR**

ELEVATION C



### OPTIONAL FINISHED BASEMENT →

ELEVATION A 747 - 754 SQ. FT.

### **UNFINISHED BASEMENT**

**ELEVATION A** 



### UNFINISHED BASEMENT

**ELEVATION B** 



## UNFINISHED BASEMENT

**ELEVATION C** 



OPTIONAL
FINISHED BASEMENT
ELEVATION B







## It's your home. And, we take pride in it.

**Since 1977,** Geranium has designed and built homes with sensitivity and respect for the environment, the local neighbourhood, and the families who will call them home. That's just one reason why we've won hundreds of homebuilding awards for craftsmanship and care since our founding in 1977. It's also the reason why we are the proud recipients of the 2021 Durham Region Builder of the Year Award.

### **2021 DRHBA BUILDER OF THE YEAR**



Builder reserves the right to substitute materials for equal or better quality. Prices, any lot premiums, features and any applicable incentives referred to are subject to change without notice. Lot sizes, square footages and room dimensions are approximate and