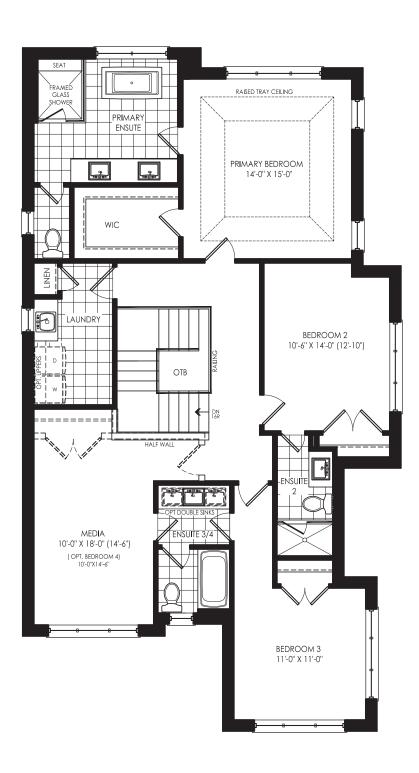

# 36' DETACHED

ELEVATION A, 2,726 SQ. FT. ELEVATION B, 2,741 SQ. FT. **ELEVATION C, 2,726 SQ. FT.** 









# HICKORY (36-06) 36' DETACHED, ELEVATIONS A, B & C







# GERANIUM From the ground up TM

### GROUND FLOOR →

**ELEVATION A** 



# **GROUND FLOOR** ELEVATION B

# **GROUND FLOOR** ELEVATION C





### SECOND FLOOR →

**ELEVATION A** 



### SECOND FLOOR

**ELEVATION B** 



### **SECOND FLOOR**

ELEVATION C



### OPTIONAL FINISHED BASEMENT →

ELEVATION A 747 - 754 SQ. FT.

### **UNFINISHED BASEMENT**

**ELEVATION A** 



### UNFINISHED BASEMENT

**ELEVATION B** 



## UNFINISHED BASEMENT

**ELEVATION C** 



OPTIONAL
FINISHED BASEMENT
ELEVATION B







## It's your home. And, we take pride in it.

**Since 1977,** Geranium has designed and built homes with sensitivity and respect for the environment, the local neighbourhood, and the families who will call them home. That's just one reason why we've won hundreds of homebuilding awards for craftsmanship and care since our founding in 1977. It's also the reason why we are the proud recipients of the 2021 Durham Region Builder of the Year Award.

### **2021 DRHBA BUILDER O