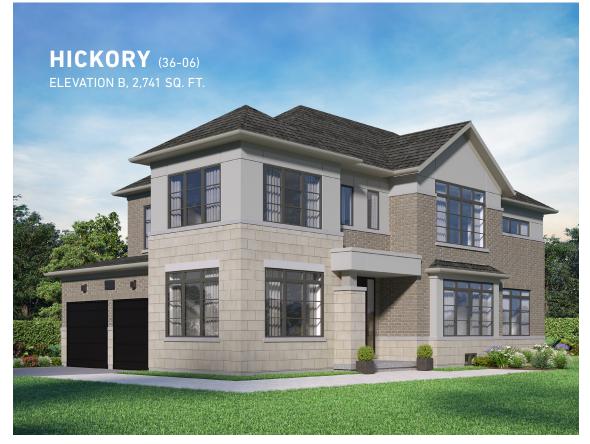

# 36' DETACHED

ELEVATION A, 2,726 SQ. FT. ELEVATION B, 2,741 SQ. FT. **ELEVATION C, 2,726 SQ. FT.** 

# HICKORY (36-06) 36' DETACHED, ELEVATIONS A, B & C