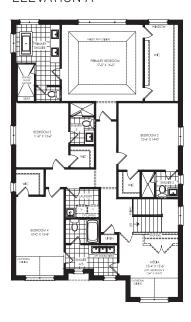

ELEVATION A, 3,551 SQ. FT. ELEVATION B, 3,550 SQ. FT. ELEVATION C, 3,547 SQ. FT.









# STURGEON (44-05)

## GERANIUM From the ground up<sup>TM</sup>







### GROUND FLOOR →

**ELEVATION A** 



### GROUND FLOOR → **ELEVATION B**

COVERED PORCH

GARAGE 18'-4" X 23'-0"

### GROUND FLOOR → **ELEVATION C**



OFFICE --10'-0" X 13'-0"--(SUNKEN IF REQ'D)

### SECOND FLOOR →

**ELEVATION A** 

### **OPTIONAL SECOND FLOOR** WITH MEDIA ROOM

**ELEVATION A** 





### **OPTIONAL SECOND FLOOR** WITH MEDIA ROOM

**ELEVATION B** 



### **OPTIONAL SECOND FLOOR** WITH MEDIA ROOM

ELEVATION C



### **SECOND FLOOR**

**ELEVATION B** 



### **SECOND FLOOR**

ELEVATION C



### OPTIONAL FINISHED BASEMENT →

**ELEVATION A** 1,038 SQ. FT.



### **UNFINISHED BASEMENT**

**ELEVATION A** 



### **UNFINISHED BASEMENT**

**ELEVATION B** 



### **OPTIONAL FINISHED BASEMENT**

**ELEVATION B** 



### **UNFINISHED BASEMENT**

ELEVATION C



### **OPTIONAL FINISHED BASEMENT**

**ELEVATION C** 





## It's your home. And, we take pride in it.

**Since 1977,** Geranium has designed and built homes with sensitivity and respect for the environment, the local neighbourhood, and the families who will call them home. That's just one reason why we've won hundreds of