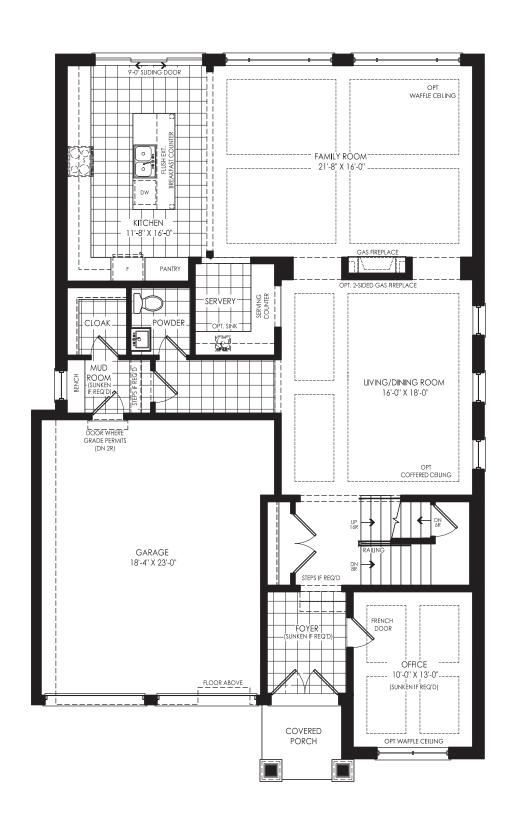

ELEVATION A, 3,551 SQ. FT. ELEVATION B, 3,550 SQ. FT. ELEVATION C, 3,547 SQ. FT.









# STURGEON (44-05)

## GERANIUM From the ground up<sup>TM</sup>







### GROUND FLOOR →

**ELEVATION A** 



### GROUND FLOOR → **ELEVATION B**

COVERED PORCH

GARAGE 18'-4" X 23'-0"

### GROUND FLOOR → **ELEVATION C**



OFFICE --10'-0" X 13'-0"--(SUNKEN IF REQ'D)

### SECOND FLOOR →

**ELEVATION A** 

### **OPTIONAL SECOND FLOOR** WITH MEDIA ROOM

**ELEVATION A** 





### **OPTIONAL SECOND FLOOR** WITH MEDIA ROOM

**ELEVATION B** 



### **OPTIONAL SECOND FLOOR** WITH MEDIA ROOM

ELEVATION C



### **SECOND FLOOR**

**ELEVATION B** 



### **SECOND FLOOR**

ELEVATION C



### OPTIONAL FINISHED BASEMENT →

**ELEVATION A** 1,038 SQ. FT.



### **UNFINISHED BASEMENT**

**ELEVATION A** 



### **UNFINISHED BASEMENT**

**ELEVATION B** 



### **OPTIONAL FINISHED BASEMENT**

**ELEVATION B** 



### **UNFINISHED BASEMENT**

ELEVATION C



### **OPTIONAL FINISHED BASEMENT**

**ELEVATION C** 





##