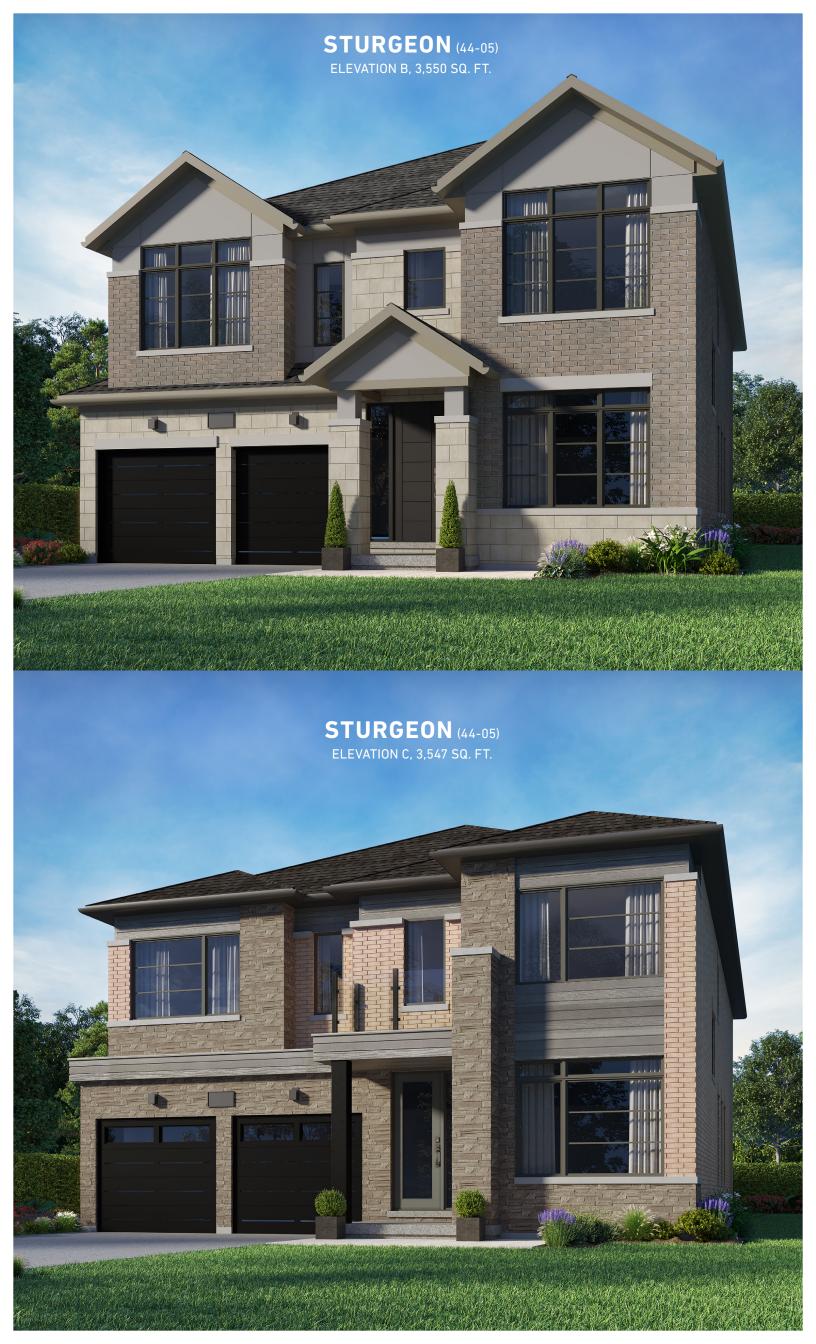

# STURGEON (44-05)

ELEVATION A, 3,551 SQ. FT. ELEVATION B, 3,550 SQ. FT. ELEVATION C, 3,547 SQ. FT.

### GROUND FLOOR → **ELEVATION B**

COVERED PORCH

GARAGE 18'-4" X 23'-0"

### GROUND FLOOR → **ELEVATION C**

OFFICE --10'-0" X 13'-0"--(SUNKEN IF REQ'D)