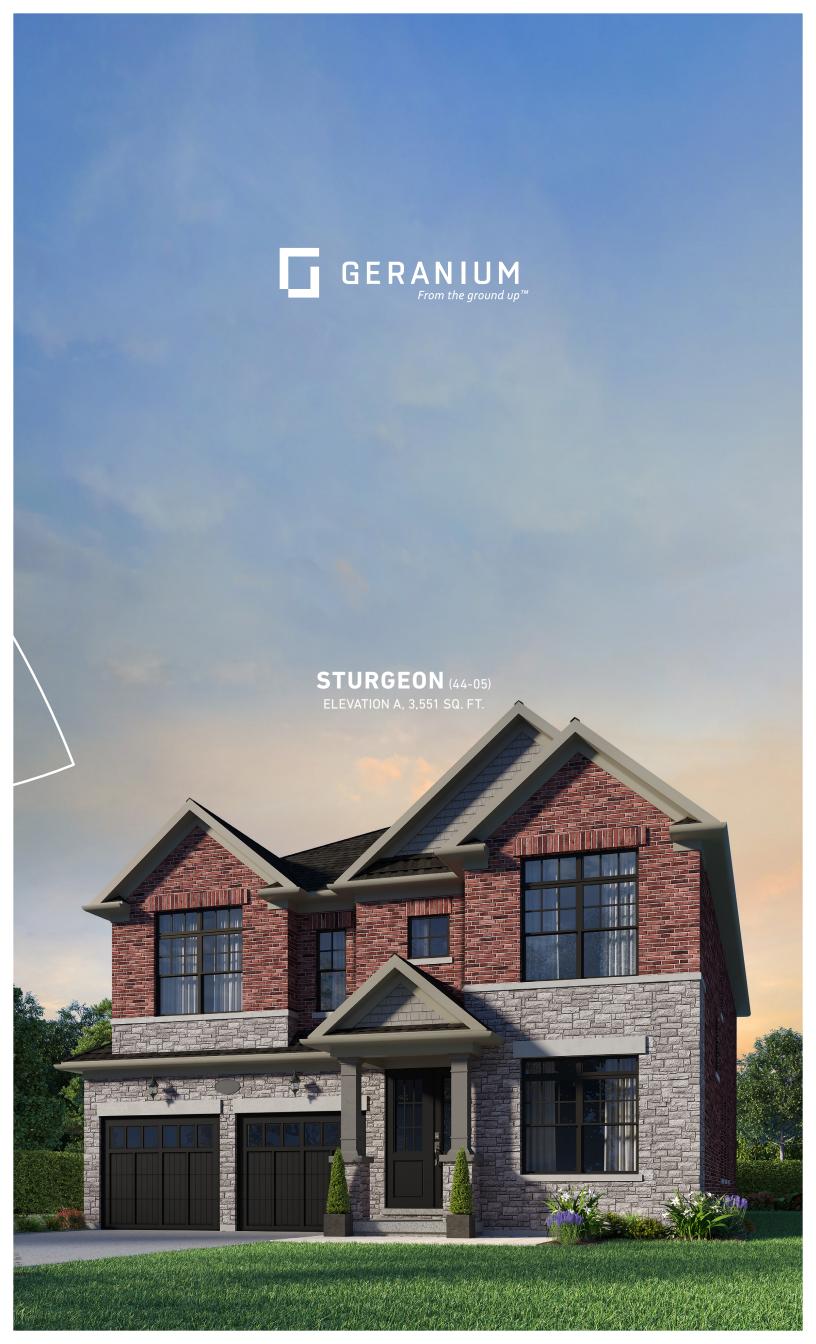

# STURGEON (44-05)

## GERANIUM From the ground up<sup>TM</sup>

ELEVATION A, 3,551 SQ. FT. ELEVATION B, 3,550 SQ. FT. ELEVATION C, 3,547 SQ. FT.

### GROUND FLOOR →

**ELEVATION A** 