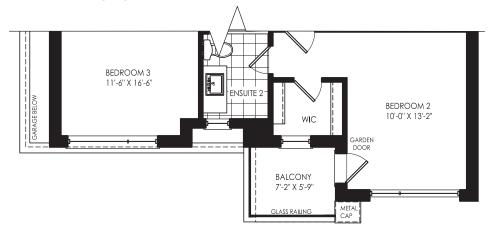

ELEVATION A, 3,551 SQ. FT. ELEVATION B, 3,550 SQ. FT. ELEVATION C, 3,547 SQ. FT.









# STURGEON (44-05)

## GERANIUM From the ground up<sup>TM</sup>







### GROUND FLOOR →

**ELEVATION A** 



### GROUND FLOOR → **ELEVATION B**

COVERED PORCH

GARAGE 18'-4" X 23'-0"

### GROUND FLOOR → **ELEVATION C**



OFFICE --10'-0" X 13'-0"--(SUNKEN IF REQ'D)

### SECOND FLOOR →

**ELEVATION A** 

### **OPTIONAL SECOND FLOOR** WITH MEDIA ROOM

**ELEVATION A** 





### **OPTIONAL SECOND FLOOR** WITH MEDIA ROOM

**ELEVATION B** 



### **OPTIONAL SECOND FLOOR** WITH MEDIA ROOM

ELEVATION C



### **SECOND FLOOR**

**ELEVATION B** 



### **SECOND FLOOR**

ELEVATION C



### OPTIONAL FINISHED BASEMENT →

**ELEVATION A** 1,038 SQ. FT.



### **UNFINISHED BASEMENT**

**ELEVATION A** 



### **UNFINISHED BASEMENT**

**ELEVATION B** 



### **OPTIONAL FINISHED BASEMENT**

**ELEVATION B** 



### **UNFINISHED BASEMENT**

ELEVATION C



### **OPTIONAL FINISHED BASEMENT**

**ELEVATION C** 





## It's your home. And, we take pride in it.

**Since 1977,** Geranium has designed and built homes with sensitivity and respect for the environment, the local neighbourhood, and the families who will call them home. That's just one reason why we've won hundreds of homebuilding awards for craftsmanship and care since our founding in 1977. It's also the reason why we are the proud recipients of the 2021 Durham Region Builder of the Year Award.

### **2021 DRHBA BUILDER OF