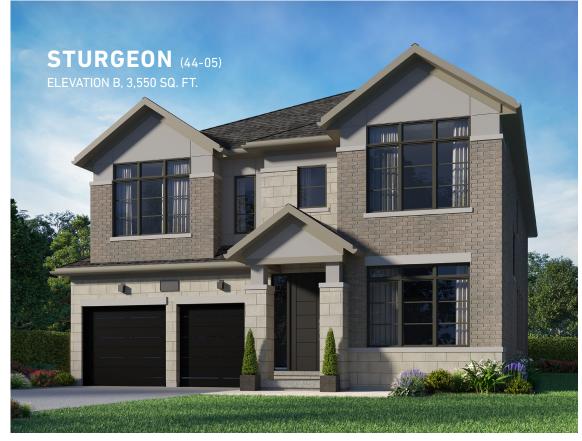

# STURGEON (44-05)

ELEVATION A, 3,551 SQ. FT. ELEVATION B, 3,550 SQ. FT. ELEVATION C, 3,547 SQ. FT.

### GROUND FLOOR → **ELEVATION B**

COVERED PORCH

GARAGE 18'-4" X 23'-0"