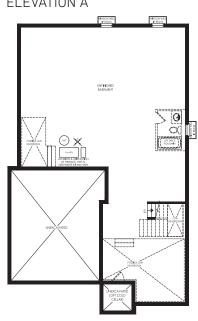

ELEVATION A, 3,551 SQ. FT. ELEVATION B, 3,550 SQ. FT. ELEVATION C, 3,547 SQ. FT.









# STURGEON (44-05)

## GERANIUM From the ground up<sup>TM</sup>







### GROUND FLOOR →

**ELEVATION A** 



### GROUND FLOOR → **ELEVATION B**

COVERED PORCH

GARAGE 18'-4" X 23'-0"

### GROUND FLOOR → **ELEVATION C**



OFFICE --10'-0" X 13'-0"--(SUNKEN IF REQ'D)

### SECOND FLOOR →

**ELEVATION A** 

### **OPTIONAL SECOND FLOOR** WITH MEDIA ROOM

**ELEVATION A** 





### **OPTIONAL SECOND FLOOR** WITH MEDIA ROOM

**ELEVATION B** 



### **OPTIONAL SECOND FLOOR** WITH MEDIA ROOM

ELEVATION C



### **SECOND FLOOR**

**ELEVATION B** 



### **SECOND FLOOR**

ELEVATION C



### OPTIONAL FINISHED BASEMENT →

**ELEVATION A** 1,038 SQ. FT.



### **UNFINISHED BASEMENT**

**ELEVATION A** 



### **UNFINISHED BASEMENT**

**ELEVATION B** 



### **OPTIONAL FINISHED BASEMENT**

**ELEVATION B** 



### **UNFINISHED BASEMENT**

ELEVATION C



### **OPTIONAL FINISHED BASEMENT**

**ELEVATION C** 





## It's your home. And, we take pride in it.

**Since 1977,** Geranium has designed and built homes with sensitivity and respect for the environment, the local neighbourhood, and the families who will call them home. That's just one reason why we've won hundreds of homebuilding awards for craftsmanship and care since our founding in 1977. It's also the reason why we are the proud recipients of the 2021 Durham Region Builder of the Year Award.

### **2021 DRHBA BUILDER OF THE YEAR**



Builder reserves the right to substitute materials for equal or better quality. Prices, any lot premi