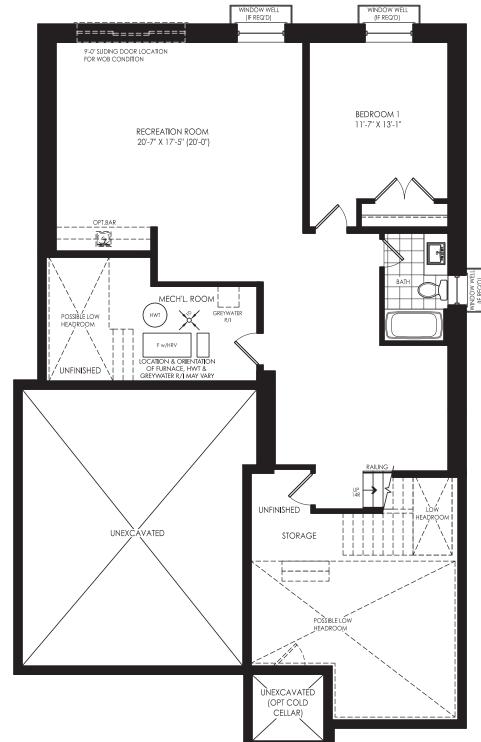

ELEVATION A, 3,551 SQ. FT. ELEVATION B, 3,550 SQ. FT. ELEVATION C, 3,547 SQ. FT.









# STURGEON (44-05)

## GERANIUM From the ground up<sup>TM</sup>







### GROUND FLOOR →

**ELEVATION A** 



### GROUND FLOOR → **ELEVATION B**

COVERED PORCH

GARAGE 18'-4" X 23'-0"

### GROUND FLOOR → **ELEVATION C**



OFFICE --10'-0" X 13'-0"--(SUNKEN IF REQ'D)

### SECOND FLOOR →

**ELEVATION A** 

### **OPTIONAL SECOND FLOOR** WITH MEDIA ROOM

**ELEVATION A** 





### **OPTIONAL SECOND FLOOR** WITH MEDIA ROOM

**ELEVATION B** 



### **OPTIONAL SECOND FLOOR** WITH MEDIA ROOM

ELEVATION C



### **SECOND FLOOR**

**ELEVATION B** 



### **SECOND FLOOR**

ELEVATION C



### OPTIONAL FINISHED BASEMENT →

**ELEVATION A** 1,038 SQ. FT.



### **UNFINISHED BASEMENT**

**ELEVATION A** 



### **UNFINISHED BASEMENT**

**ELEVATION B** 



### **OPTIONAL FINISHED BASEMENT**

**ELEVATION B** 



### **UNFINISHED BASEMENT**

ELEVATION C



### **OPTIONAL FINISHED BASEMENT**

**ELEVATION C** 





## It's your home. And, we take pride in it.

**Since 1977,** Geranium has designed and built homes with sensitivity and respect for the environment, the local neighbourhood, and the families who will call them home. That's just one reason why we've won hundreds of homebuilding awards for craftsmanship and care since our founding in 1977. It's also the reason why we are the proud recipients of the 2021 Durham Region Builder of the Year Award.

### **2021 DRHBA BUILDER OF THE YEAR**



Builder reserves the right to substitute materials f