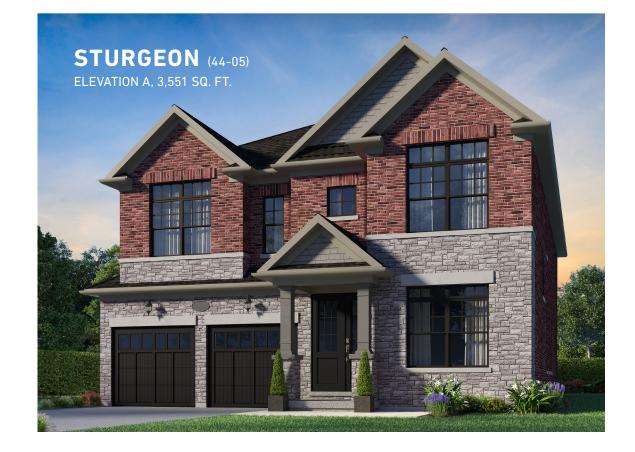

# STURGEON (44-05)

ELEVATION A, 3,551 SQ. FT. ELEVATION B, 3,550 SQ. FT. ELEVATION C, 3,547 SQ. FT.

### GROUND FLOOR →

**ELEVATION A** 