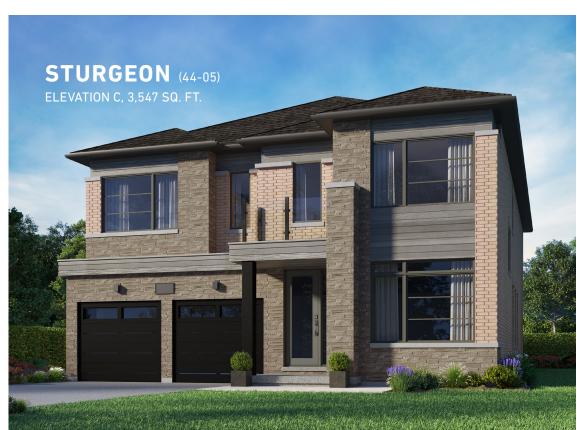

ELEVATION A, 3,551 SQ. FT. ELEVATION B, 3,550 SQ. FT. ELEVATION C, 3,547 SQ. FT.

# STURGEON (44-05)