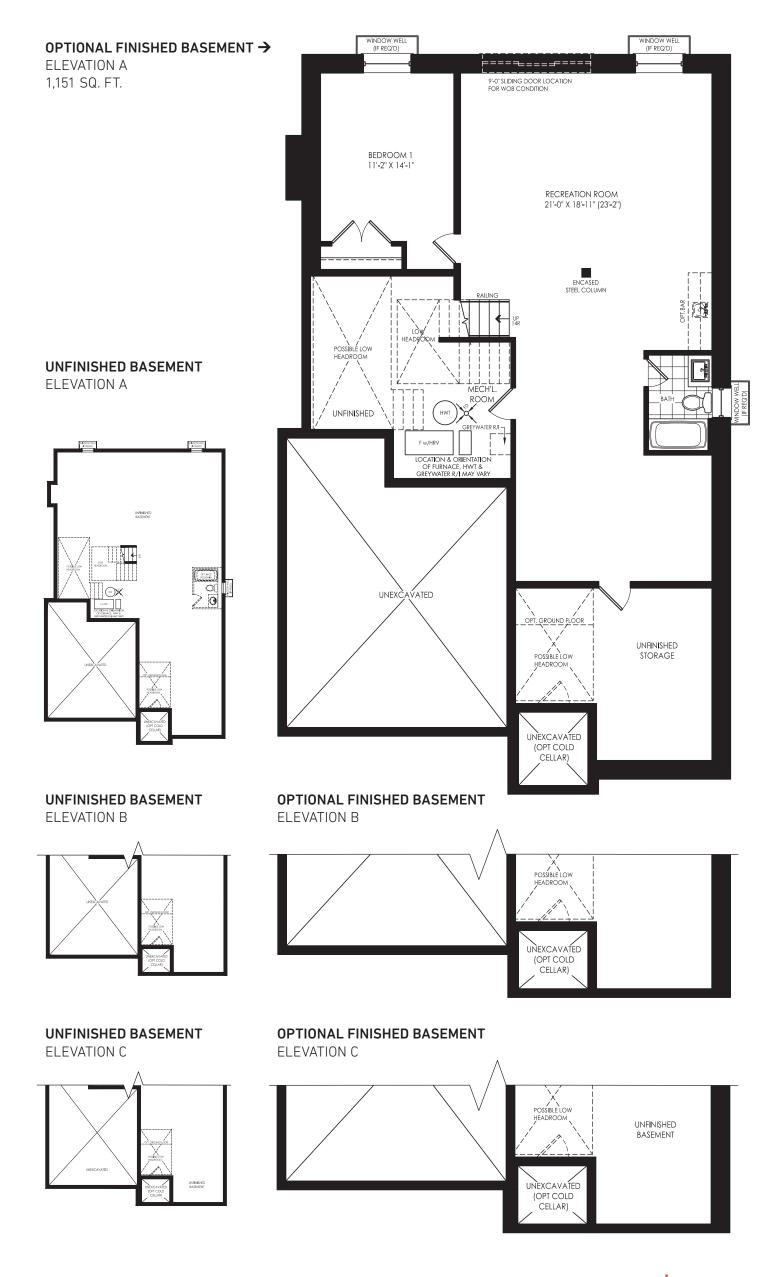

**44' DETACHED** 

ELEVATION A, 3,705 SQ. FT. ELEVATION B, 3,704 SQ. FT. ELEVATION C, 3,723 SQ. FT.

# HAWKSTONE (44-06)

### GROUND FLOOR →

**ELEVATION A** 

### OPTIONAL GROUND FLOOR WITH IN-LAW LIVING ROOM & BEDROOM

**ELEVATION A** 

### OPTIONAL GROUND FLOOR WITH IN-LAW LIVING ROOM & BEDROOM

### OPTIONAL GROUND FLOOR WITH IN-LAW LIVING ROOM & BEDROOM

BALCONY ABOVE

### SECOND FLOOR →

**ELEVATION A** 

### **OPTIONAL SECOND FLOOR** WITH MEDIA ROOM

**ELEVATION A** 

## **SECOND FLOOR**

**ELEVATION B** 

**OPTIONAL SECOND FLOOR** 

### **OPTIONAL SECOND FLOOR** WITH MEDIA ROOM

LINEN

RAISED CEILING

HIGH WINDOW

WIC

PRIMARY ENSUITE

BEDROOM 2 12'-6" X 12'-0"

BEDROOM 3 10'-0" (12'-0") X 17'-6" (12'-0")

WIC

RAISED TRAY CEILING

PRIMARY BEDROOM 16'-0" X 19'-0"

BEDROOM 4 16'-2" X 15'-0" (13'-6")