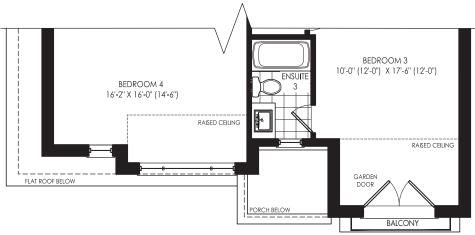

### **OPTIONAL SECOND FLOOR** WITH MEDIA ROOM

LINEN

RAISED CEILING

HIGH WINDOW

WIC

PRIMARY ENSUITE

BEDROOM 2 12'-6" X 12'-0"

BEDROOM 3 10'-0" (12'-0") X 17'-6" (12'-0")

WIC

RAISED TRAY CEILING

PRIMARY BEDROOM 16'-0" X 19'-0"

BEDROOM 4 16'-2" X 15'-0" (13'-6")