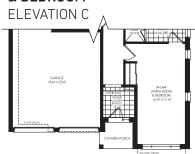

**44' DETACHED** 

ELEVATION A, 3,705 SQ. FT. ELEVATION B, 3,704 SQ. FT. ELEVATION C, 3,723 SQ. FT.

### OPTIONAL GROUND FLOOR WITH IN-LAW LIVING ROOM & BEDROOM

BALCONY ABOVE