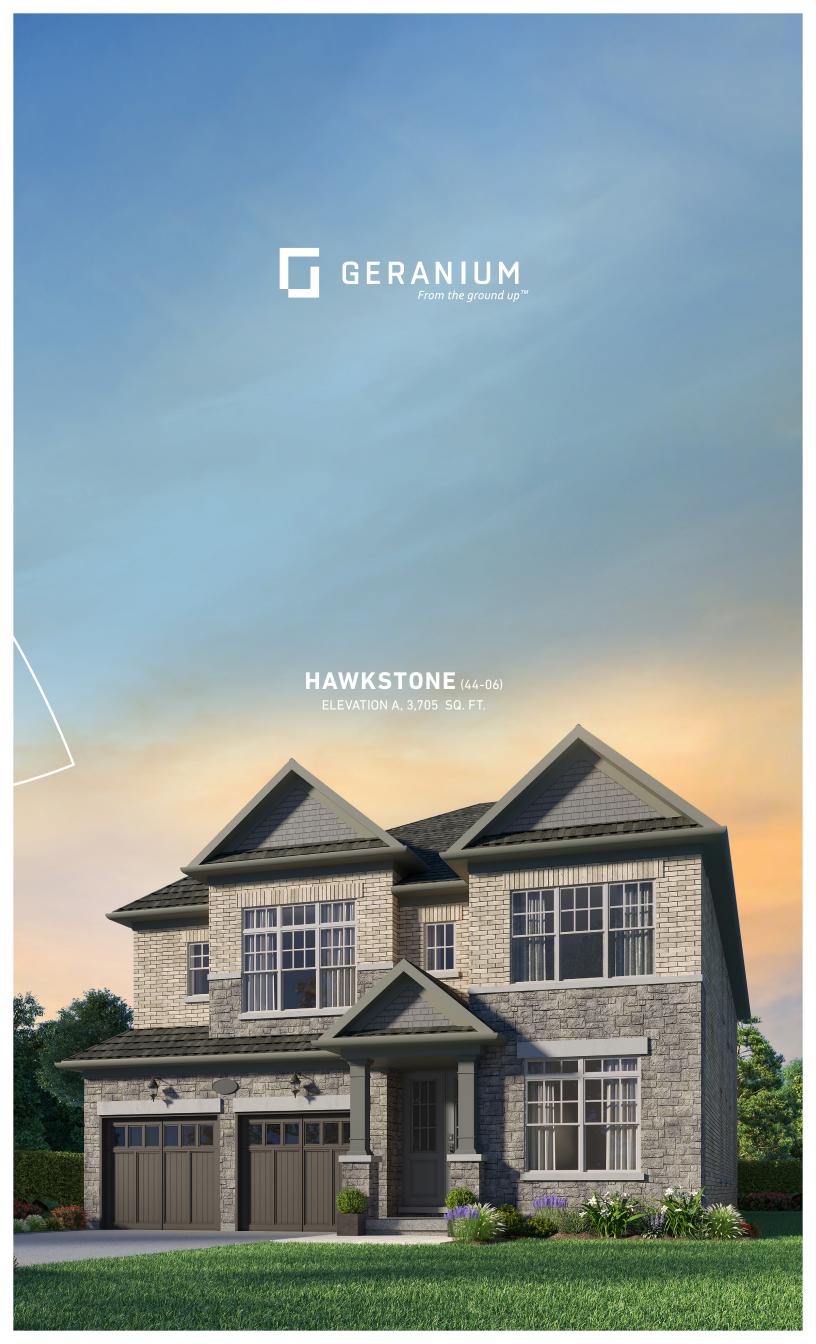

**44' DETACHED** 

ELEVATION A, 3,705 SQ. FT. ELEVATION B, 3,704 SQ. FT. ELEVATION C, 3,723 SQ. FT.

# HAWKSTONE (44-06)

## GERANIUM From the ground up TM

### GROUND FLOOR →

**ELEVATION A** 