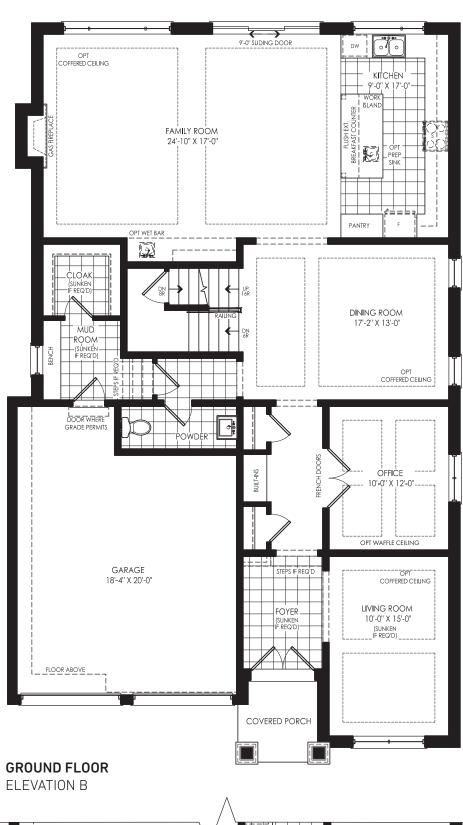

**44' DETACHED** 

ELEVATION A, 3,705 SQ. FT. ELEVATION B, 3,704 SQ. FT. ELEVATION C, 3,723 SQ. FT.









# HAWKSTONE (44-06)







## GERANIUM From the ground up TM

### GROUND FLOOR →

**ELEVATION A** 

### OPTIONAL GROUND FLOOR WITH IN-LAW LIVING ROOM & BEDROOM

**ELEVATION A** 



### OPTIONAL GROUND FLOOR WITH IN-LAW LIVING ROOM & BEDROOM



### OPTIONAL GROUND FLOOR WITH IN-LAW LIVING ROOM & BEDROOM









BALCONY ABOVE

### SECOND FLOOR →

**ELEVATION A** 

### **OPTIONAL SECOND FLOOR** WITH MEDIA ROOM

**ELEVATION A** 



## **SECOND FLOOR**

**ELEVATION B** 



**OPTIONAL SECOND FLOOR** 

### **OPTIONAL SECOND FLOOR** WITH MEDIA ROOM





LINEN

RAISED CEILING

HIGH WINDOW

WIC

PRIMARY ENSUITE

BEDROOM 2 12'-6" X 12'-0"

BEDROOM 3 10'-0" (12'-0") X 17'-6" (12'-0")

WIC

RAISED TRAY CEILING

PRIMARY BEDROOM 16'-0" X 19'-0"

BEDROOM 4 16'-2" X 15'-0" (13'-6")







### It's your home. And, we take pride in it.

**Since 1977,** Geranium has designed and built homes with sensitivity and respect for the environment, the local neighbourhood, and the families who will call them home. That's just one reason why we've won hundreds of homebuilding awards for craftsmanship and care since our