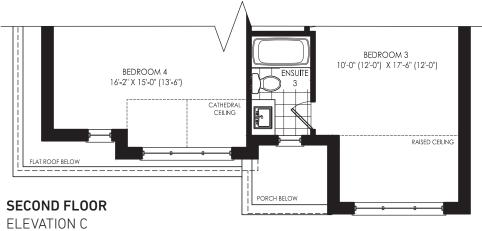

### SECOND FLOOR →

**ELEVATION A** 

WIC

RAISED TRAY CEILING

PRIMARY BEDROOM 16'-0" X 19'-0"

BEDROOM 4 16'-2" X 15'-0" (13'-6")