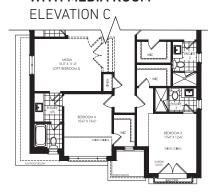

### **OPTIONAL SECOND FLOOR** WITH MEDIA ROOM

LINEN

RAISED CEILING

HIGH WINDOW

WIC

PRIMARY ENSUITE

BEDROOM 2 12'-6" X 12'-0"

BEDROOM 3 10'-0" (12'-0") X 17'-6" (12'-0")