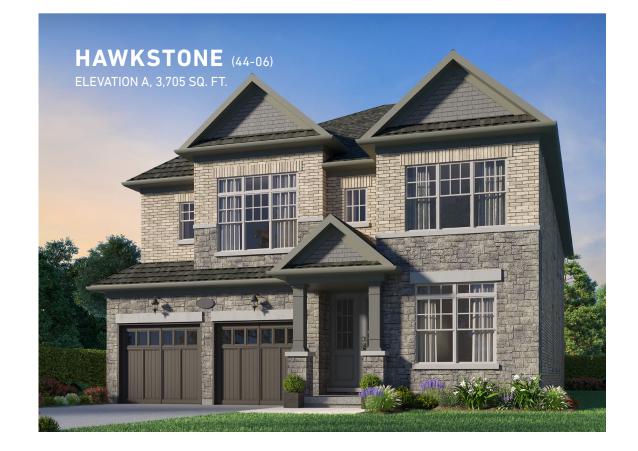

**44' DETACHED** 

ELEVATION A, 3,705 SQ. FT. ELEVATION B, 3,704 SQ. FT. ELEVATION C, 3,723 SQ. FT.

# HAWKSTONE (44-06)

### GROUND FLOOR →

**ELEVATION A** 