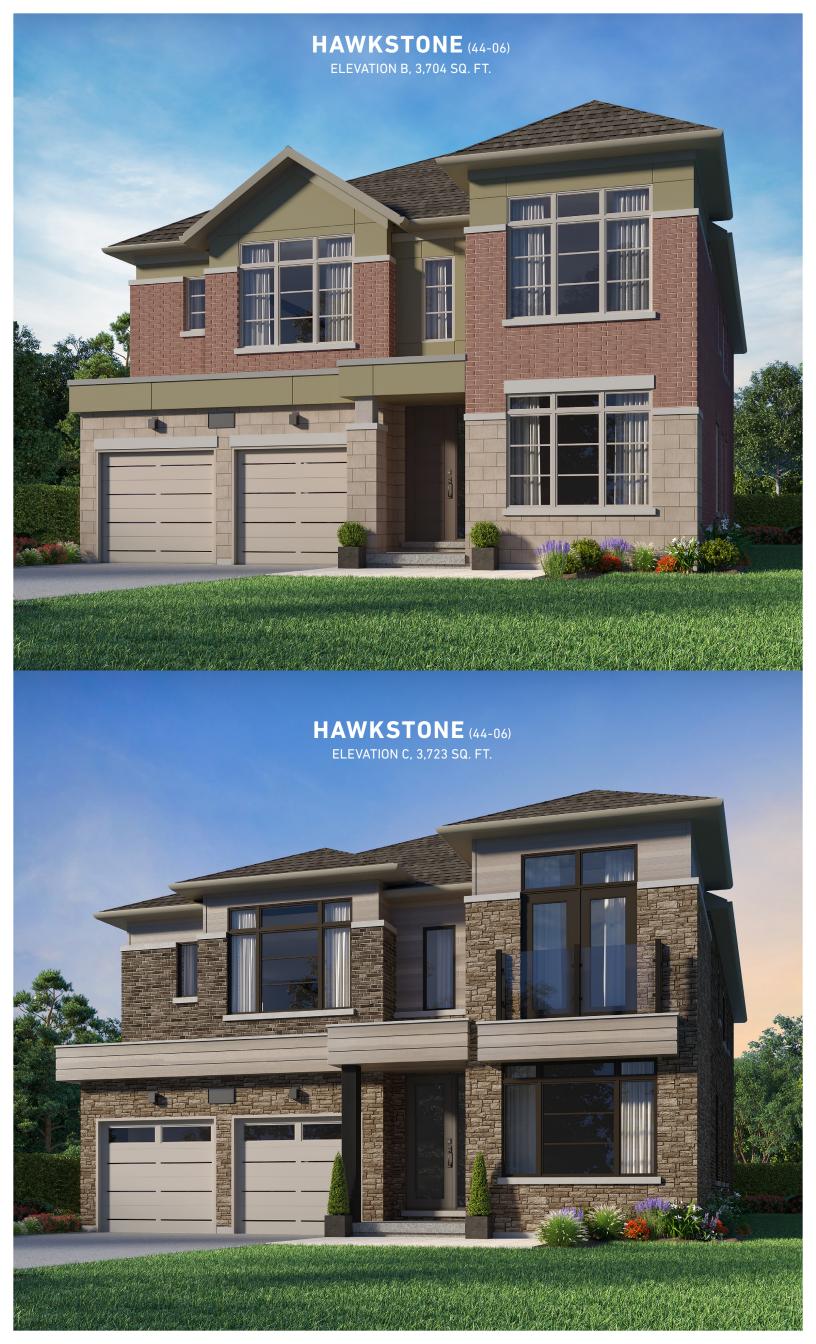

**44' DETACHED** 

ELEVATION A, 3,705 SQ. FT. ELEVATION B, 3,704 SQ. FT. ELEVATION C, 3,723 SQ. FT.

# HAWKSTONE (44-06)