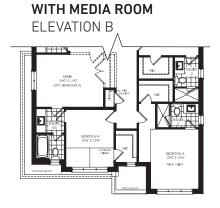

**44' DETACHED** 

ELEVATION A, 3,705 SQ. FT. ELEVATION B, 3,704 SQ. FT. ELEVATION C, 3,723 SQ. FT.









# HAWKSTONE (44-06)







## GERANIUM From the ground up TM

### GROUND FLOOR →

**ELEVATION A** 

### OPTIONAL GROUND FLOOR WITH IN-LAW LIVING ROOM & BEDROOM

**ELEVATION A** 



### OPTIONAL GROUND FLOOR WITH IN-LAW LIVING ROOM & BEDROOM



### OPTIONAL GROUND FLOOR WITH IN-LAW LIVING ROOM & BEDROOM









BALCONY ABOVE

### SECOND FLOOR →

**ELEVATION A** 

### **OPTIONAL SECOND FLOOR** WITH MEDIA ROOM

**ELEVATION A** 



## **SECOND FLOOR**

**ELEVATION B** 



**OPTIONAL SECOND FLOOR** 

### **OPTIONAL SECOND FLOOR** WITH MEDIA ROOM





LINEN

RAISED CEILING

HIGH WINDOW

WIC

PRIMARY ENSUITE

BEDROOM 2 12'-6" X 12'-0"

BEDROOM 3 10'-0" (12'-0") X 17'-6" (12'-0")

WIC

RAISED TRAY CEILING

PRIMARY BEDROOM 16'-0" X 19'-0"

BEDROOM 4 16'-2" X 15'-0" (13'-6")







### It's your home. And, we take pride in it.

**Since 1977,** Geranium has designed and built homes with sensitivity and respect for the environment, the local neighbourhood, and the families who will call them home. That's just one reason why we've won hundreds of homebuilding awards for craftsmanship and care since our founding in 1977. It's also the reason why we are the proud recipients of the 2021 Durham Region Builder of the Year Award.

### **2021 DRHBA BUILDER OF THE YEAR**