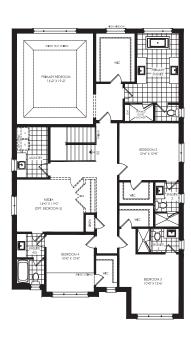

### SECOND FLOOR →

**ELEVATION A** 

WIC

RAISED TRAY CEILING

PRIMARY BEDROOM 16'-0" X 19'-0"

BEDROOM 4 16'-2" X 15'-0" (13'-6")