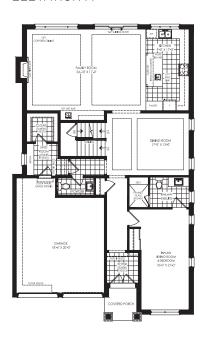

### GROUND FLOOR →

**ELEVATION A** 

### OPTIONAL GROUND FLOOR WITH IN-LAW LIVING ROOM & BEDROOM

**ELEVATION A** 

### OPTIONAL GROUND FLOOR WITH IN-LAW LIVING ROOM & BEDROOM

### OPTIONAL GROUND FLOOR WITH IN-LAW LIVING ROOM & BEDROOM

BALCONY ABOVE