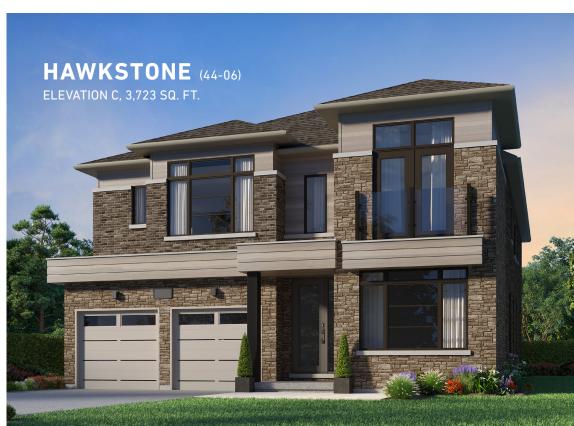

**44' DETACHED** 

ELEVATION A, 3,705 SQ. FT. ELEVATION B, 3,704 SQ. FT. ELEVATION C, 3,723 SQ. FT.

# HAWKSTONE (44-06)