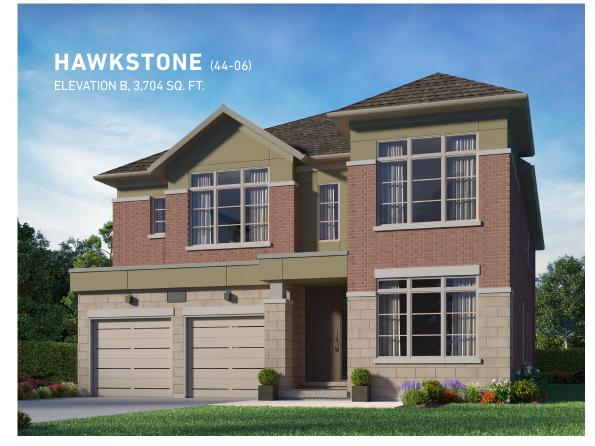

**44' DETACHED** 

ELEVATION A, 3,705 SQ. FT. ELEVATION B, 3,704 SQ. FT. ELEVATION C, 3,723 SQ. FT.

# HAWKSTONE (44-06)

## **SECOND FLOOR**

**ELEVATION B** 

**OPTIONAL SECOND FLOOR** 