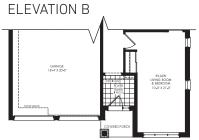

**44' DETACHED** 

ELEVATION A, 3,705 SQ. FT. ELEVATION B, 3,704 SQ. FT. ELEVATION C, 3,723 SQ. FT.









# HAWKSTONE (44-06)







## GERANIUM From the ground up TM

### GROUND FLOOR →

**ELEVATION A** 

### OPTIONAL GROUND FLOOR WITH IN-LAW LIVING ROOM & BEDROOM

**ELEVATION A** 



### OPTIONAL GROUND FLOOR WITH IN-LAW LIVING ROOM & BEDROOM



### OPTIONAL GROUND FLOOR WITH IN-LAW LIVING ROOM & BEDROOM









BALCONY ABOVE

### SECOND FLOOR →

**ELEVATION A** 

### **OPTIONAL SECOND FLOOR** WITH MEDIA ROOM

**ELEVATION A** 



## **SECOND FLOOR**

**ELEVATION B** 



**OPTIONAL SECOND FLOOR** 

### **OPTIONAL SECOND FLOOR** WITH MEDIA ROOM





LINEN

RAISED CEILING

HIGH WINDOW

WIC

PRIMARY ENSUITE

BEDROOM 2 12'-6" X 12'-0"

BEDROOM 3 10'-0" (12'-0") X 17'-6" (12'-0")

WIC

RAISED TRAY CEILING

PRIMARY BEDROOM 16'-0" X 19'-0"

BEDROOM 4 16'-2" X 15'-0" (13'-6")







### It's your home. And, we take pride in it.

**Since 1977,** Geranium has designed and built homes with sensitivity and respect for the environment, the local neighbourhood, and the families who will call them home. That's just one reason why we've won hun