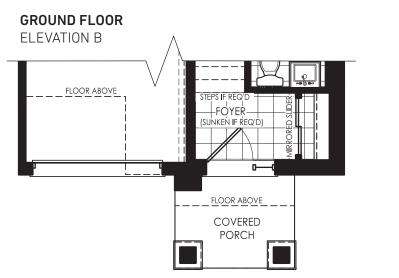

# 25' SEMI DETACHED

ELEVATION A, 1,488 SQ. FT. ELEVATION B, 1,502 SQ. FT. ELEVATION C, 1,488 SQ. FT.