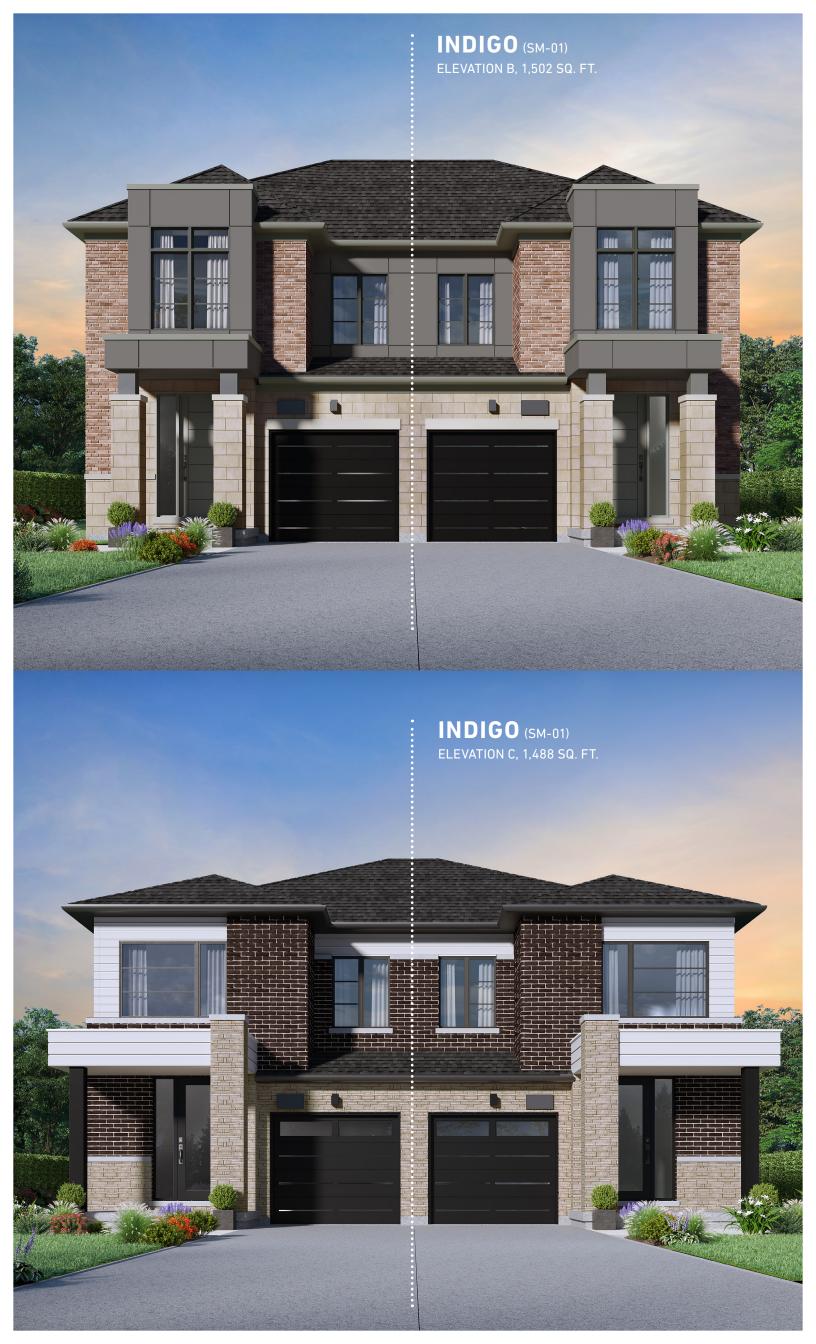

# 25' SEMI DETACHED

ELEVATION A, 1,488 SQ. FT. ELEVATION B, 1,502 SQ. FT. ELEVATION C, 1,488 SQ. FT.

# INDIGO (SM-01) 25' SEMI DETACHED, ELEVATIONS A, B & C