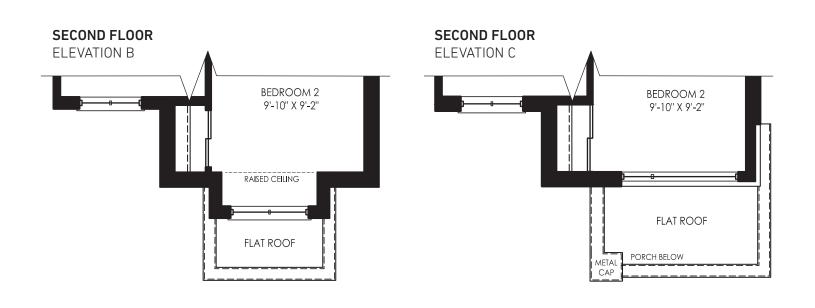

# 25' SEMI DETACHED

ELEVATION A, 1,488 SQ. FT. ELEVATION B, 1,502 SQ. FT. ELEVATION C, 1,488 SQ. FT.











# INDIGO (SM-01) 25' SEMI DETACHED, ELEVATIONS A, B & C









### GROUND FLOOR →

**ELEVATION A** 







### SECOND FLOOR →

**ELEVATION A** 









## It's your home. And, we take pride in it.

**Since 1977,** Geranium has designed and built homes with sensitivity and respect for the environment, the local neighbourhood, and the families who will call them home. That's just one reason why we've won hundreds of homebuilding awards for craftsmanship and care since our founding in 1977. It's also the reason why we are the proud recipients of the 2021 Durham Region Builder of the Year Award.

### **2021 DRHBA BUILDER OF THE YEAR**



Builder reserves the right to substitute materials for equal or better quality. Prices, any lot premiums, features and any applicable incentives referred to are subject to change without notice. Lot sizes, square footages and room dimensions are approximate and are subject to change without notice. Plea