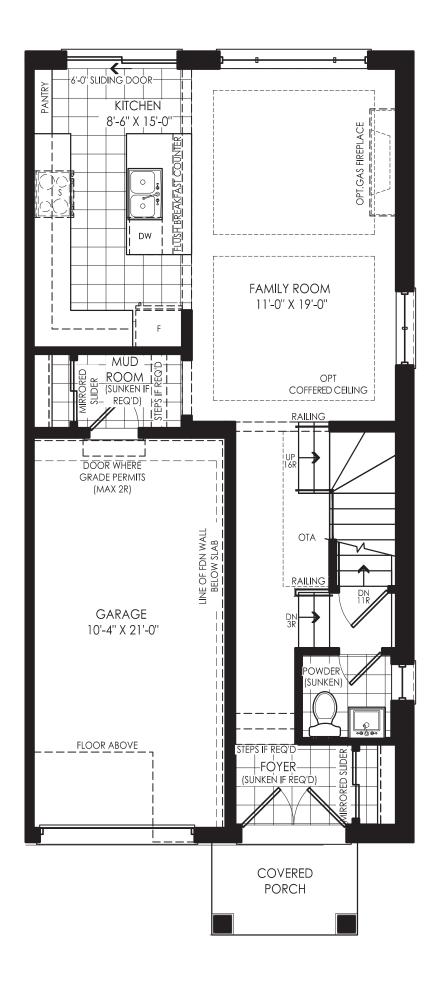

# 25' SEMI DETACHED

ELEVATION A, 1,488 SQ. FT. ELEVATION B, 1,502 SQ. FT. ELEVATION C, 1,488 SQ. FT.











# INDIGO (SM-01) 25' SEMI DETACHED, ELEVATIONS A, B & C









### GROUND FLOOR →

**ELEVATION A** 







### SECOND FLOOR →

**ELEVATION A** 









## It's your home. And, we take pride in it.

**Since 1977,** Geranium has designed and built homes with sensitivity and respect for the environment, the local neighbourhood, and the families who will call them home. That's just one reason why we've won hundreds of homebuilding awards for craftsmanship and care since our founding in 1977. It's also the reason why we are the proud recipients of the 2021 Durham Region Builder of the Year Award.

### **2021 DRHBA BUILDER OF THE YEAR**



Builder reserves the right to substitute materials for equal or better quality. Prices, any lot premiums, features and any applicable incentives referred to are subject to change without notice. Lot sizes, square footages and room dimensions are approximate