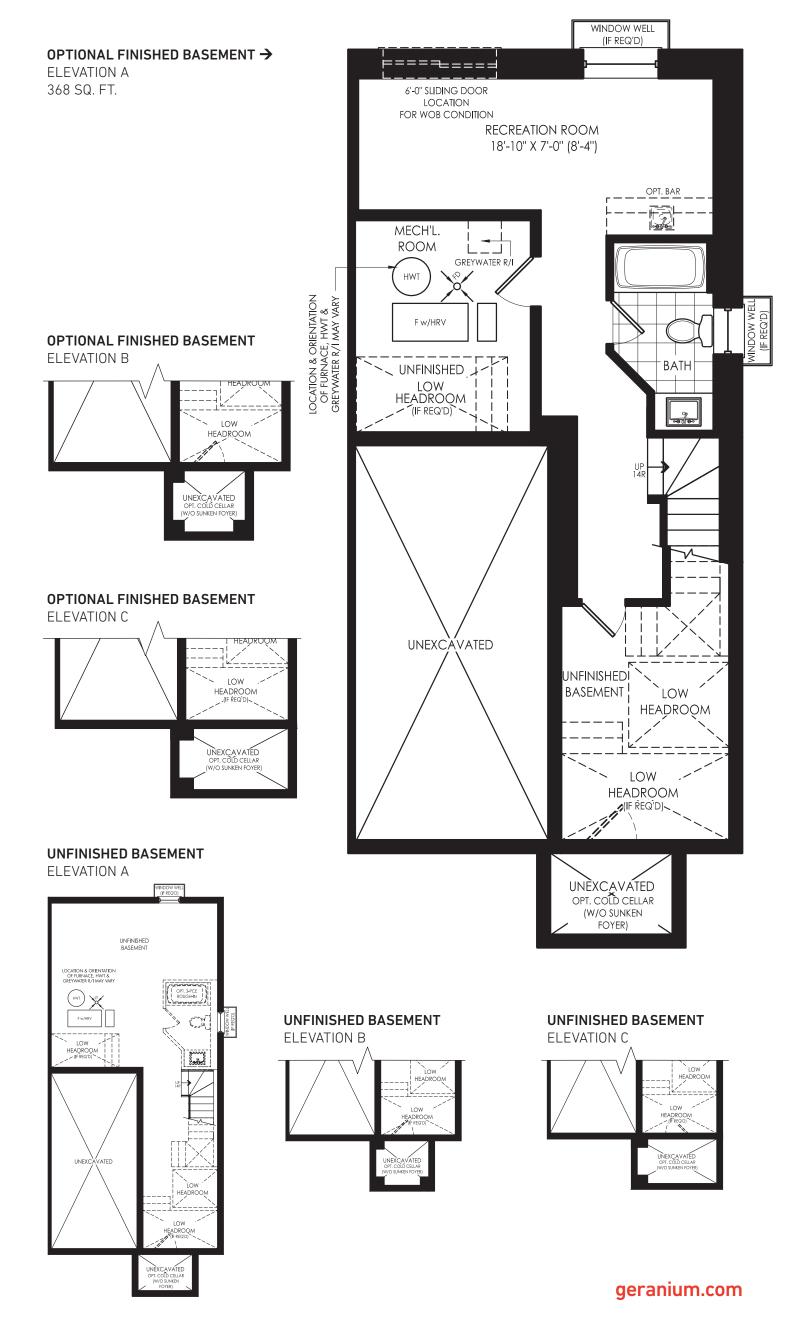

# 25' SEMI DETACHED

ELEVATION A, 1,488 SQ. FT. ELEVATION B, 1,502 SQ. FT. ELEVATION C, 1,488 SQ. FT.











# INDIGO (SM-01) 25' SEMI DETACHED, ELEVATIONS A, B & C









### GROUND FLOOR →

**ELEVATION A** 







### SECOND FLOOR →

**ELEVATION A** 









## It's your home. And, we take pride in it.

**Since 1977,** Geranium has designed and built homes with sensitivity and respect for the environment, the local neighbourhood, and the families who will call them home. That's just one reason why we've won hundreds of homebuilding awards for craftsmanship and care since our founding in 1977. It's also the reason why we are the proud recipients of the 2021 Durham Region Builder of the Year Award.

### **2021 DRHBA BUILDER OF THE YEAR**



Builder reserves the right to substitute materials for equal or better quality. Prices, any lot premiums, features and any applicable incentives referred to are subject to change without notice. Lot sizes, square footages and room dimensions are approximate and are subject to change without notice. Please