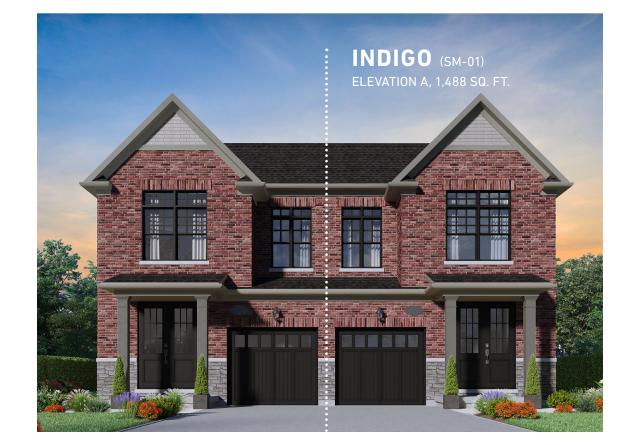

# 25' SEMI DETACHED

ELEVATION A, 1,488 SQ. FT. ELEVATION B, 1,502 SQ. FT. ELEVATION C, 1,488 SQ. FT.

# INDIGO (SM-01) 25' SEMI DETACHED, ELEVATIONS A, B & C