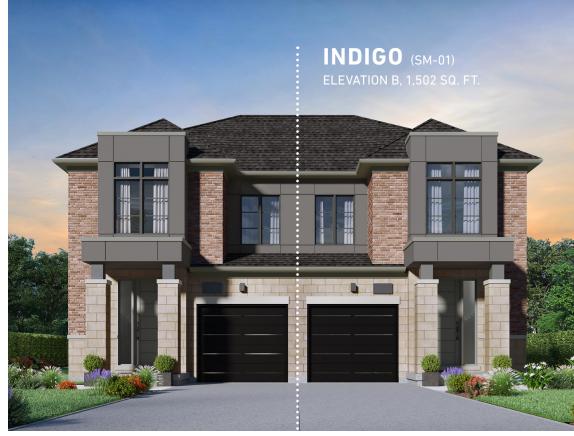

# 25' SEMI DETACHED

ELEVATION A, 1,488 SQ. FT. ELEVATION B, 1,502 SQ. FT. ELEVATION C, 1,488 SQ. FT.

# INDIGO (SM-01) 25' SEMI DETACHED, ELEVATIONS A, B & C