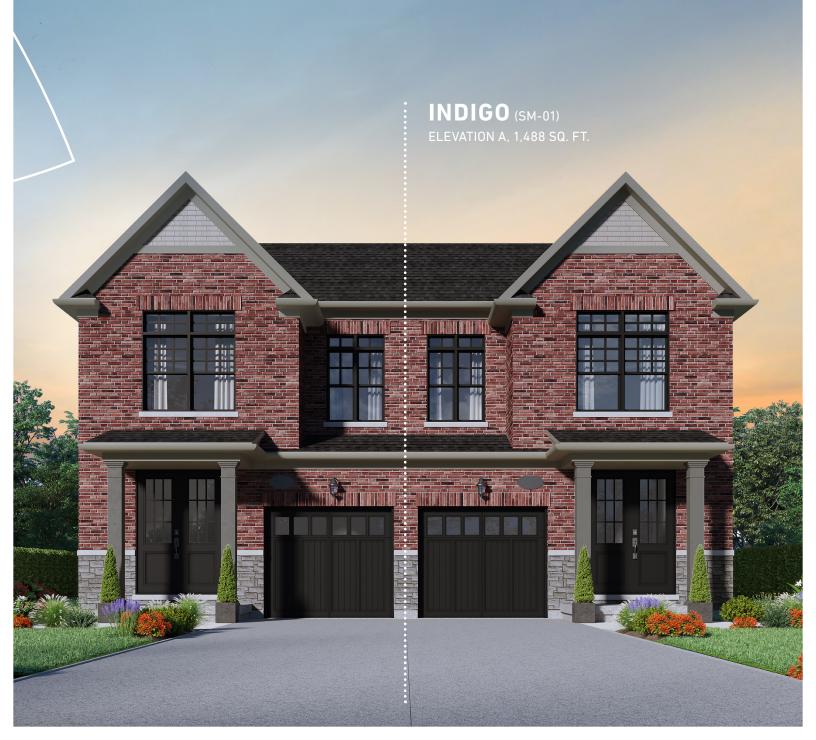

# 25' SEMI DETACHED

ELEVATION A, 1,488 SQ. FT. ELEVATION B, 1,502 SQ. FT. ELEVATION C, 1,488 SQ. FT.

# INDIGO (SM-01) 25' SEMI DETACHED, ELEVATIONS A, B & C