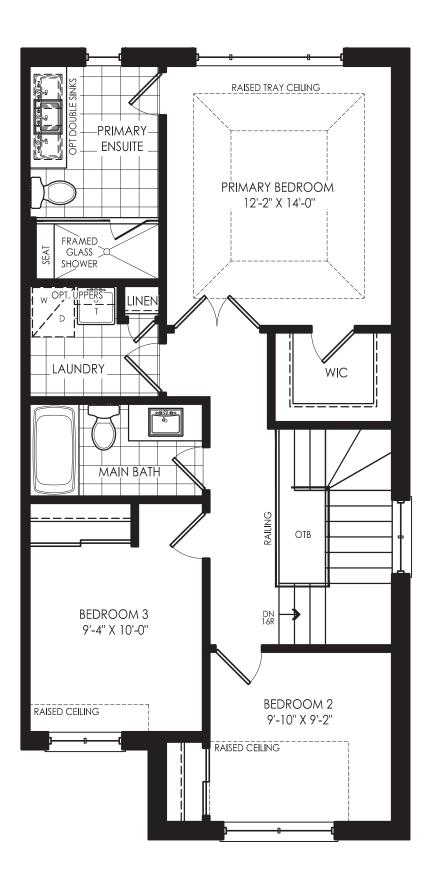

# 25' SEMI DETACHED

ELEVATION A, 1,488 SQ. FT. ELEVATION B, 1,502 SQ. FT. ELEVATION C, 1,488 SQ. FT.











# INDIGO (SM-01) 25' SEMI DETACHED, ELEVATIONS A, B & C









### GROUND FLOOR →

**ELEVATION A** 







### SECOND FLOOR →

**ELEVATION A** 









## It's your home. And, we take pride in it.

**Since 1977,** Geranium has designed and built homes with sensitivity and respect for the environment, the local neighbourhood, and the families who will call them home. That's just one reason why we've won hundreds of homebuilding awards for craftsmanship and care since our founding in 1977. It's also the reason why we are the proud recipients of the 2021 Durham Region Builder of the Year Award.

### **2021 DRHBA BUILDER OF THE YEAR**



Builder reserves the right to substitute materials for equal or better quality. Prices, any lot premiums, features and any applicable incentives referred to are subject to change without notice. Lot sizes, square footages and room dimensions are approximate and are subject to change without notice. Pl