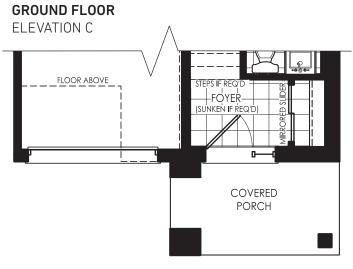

# 25' SEMI DETACHED

ELEVATION A, 1,488 SQ. FT. ELEVATION B, 1,502 SQ. FT. ELEVATION C, 1,488 SQ. FT.