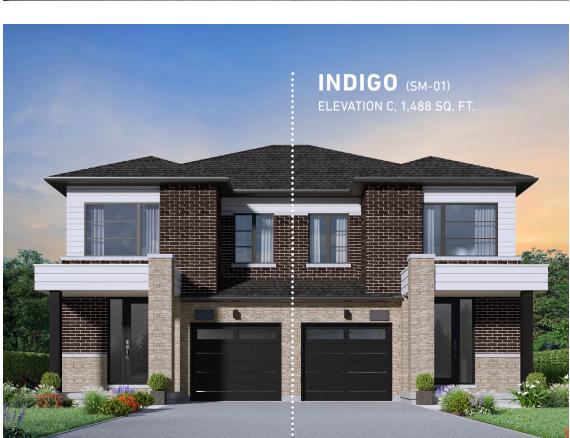

# 25' SEMI DETACHED

ELEVATION A, 1,488 SQ. FT. ELEVATION B, 1,502 SQ. FT. ELEVATION C, 1,488 SQ. FT.

# INDIGO (SM-01) 25' SEMI DETACHED, ELEVATIONS A, B & C