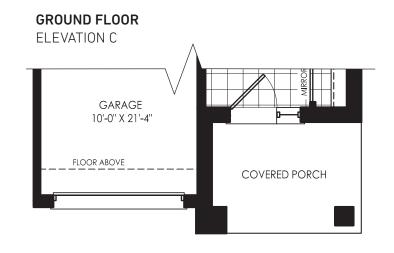

ELEVATION A, 1,693 SQ. FT. ELEVATION B, 1,676 SQ. FT. ELEVATION B, 1,691 SQ. FT. ELEVATION B-1, 1,673 SQ. FT.

ELEVATION C, 1,686 SQ. FT.









# SAGE (SM-02) SEMI DETACHED, ELEVATIONS A, B & C

## **■ T**









### GROUND FLOOR →

ELEVATION A & A-1



### GROUND FLOOR ELEVATION B & B-1 GARAGE 10'-0" X 21'-4" FLOOR ABOVE ELEV 'B' COVERED PORCH



### SECOND FLOOR → ELEVATION A











### OPTIONAL FINISHED BASEMENT →

ELEVATION A & A-1 451 SQ. FT.





### **OPTIONAL FINISHED BASEMENT**

UNEXCAVATED OPT. COLD CELLAR (W/O SUNKEN FOYER)



### **UNFINISHED BASEMENT**

ELEVATION A & A-1



### UNFINISHED BASEMENT

ELEVATION B & B-1



### **UNFINISHED BASEMENT**

ELEVATION C





### It's your home. And, we take pride in it.

**Since 1977,** Geranium has designed and built homes with sensitivity and respect for the environment, the local neighbourhood, and the families who will call them home. That's just one reason why we've won hundreds of homebuilding awards for craftsmanship and care since our founding in 1977. It's also the reason why we are the proud recipients of the 2021 Durham Region Builder of the Year Award.

### **202