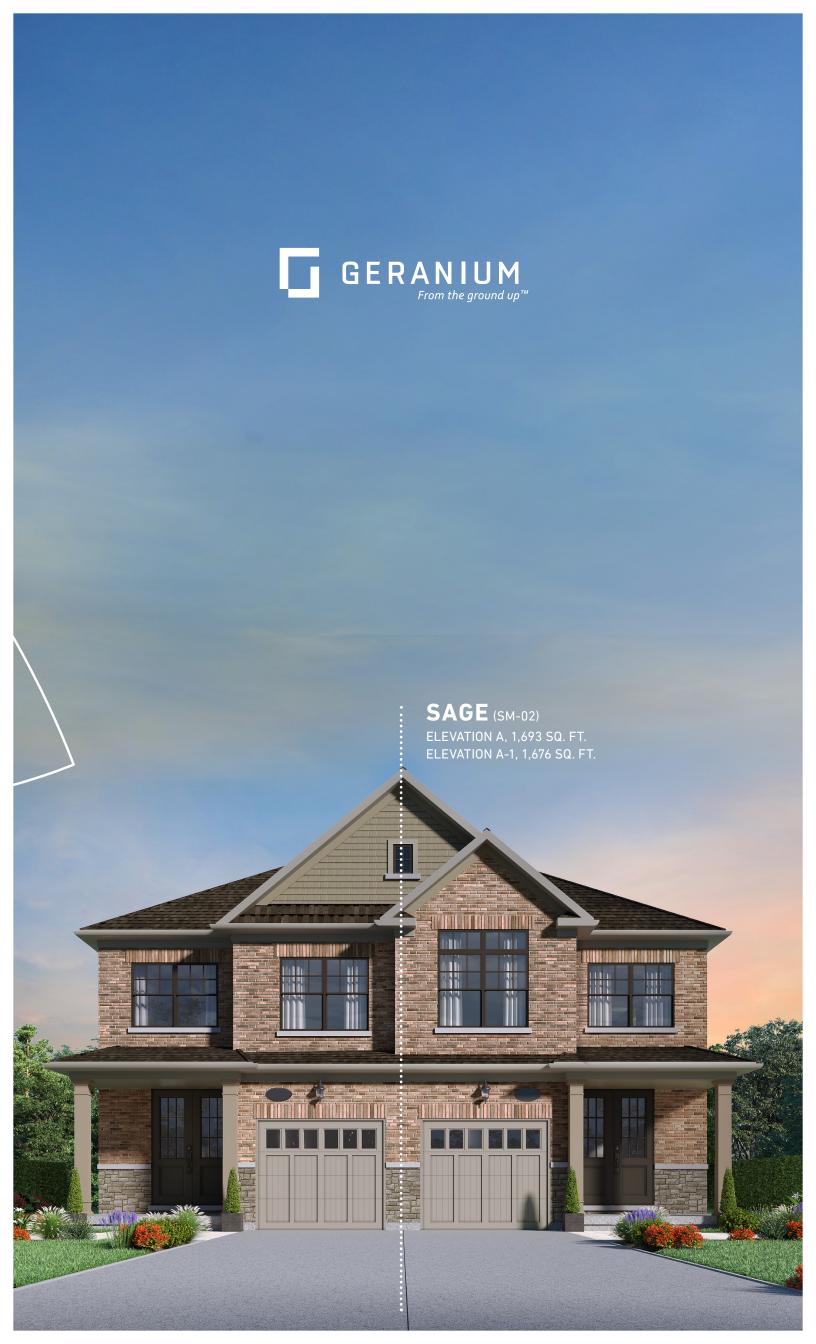

ELEVATION A, 1,693 SQ. FT. ELEVATION B, 1,676 SQ. FT. ELEVATION B, 1,691 SQ. FT. ELEVATION B-1, 1,673 SQ. FT.

ELEVATION C, 1,686 SQ. FT.

# SAGE (SM-02) SEMI DETACHED, ELEVATIONS A, B & C