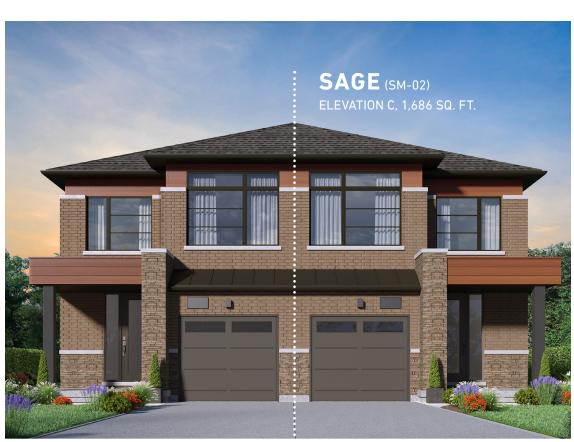

ELEVATION A, 1,693 SQ. FT. ELEVATION B, 1,676 SQ. FT. ELEVATION B, 1,691 SQ. FT. ELEVATION B-1, 1,673 SQ. FT.

ELEVATION C, 1,686 SQ. FT.

# SAGE (SM-02) SEMI DETACHED, ELEVATIONS A, B & C