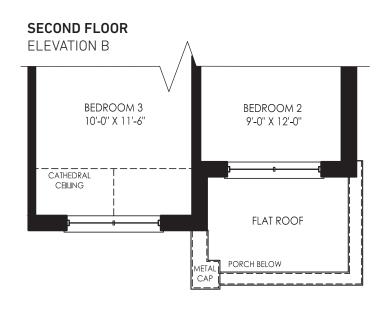

ELEVATION A, 1,693 SQ. FT. ELEVATION B, 1,676 SQ. FT. ELEVATION B, 1,691 SQ. FT. ELEVATION B-1, 1,673 SQ. FT.

ELEVATION C, 1,686 SQ. FT.