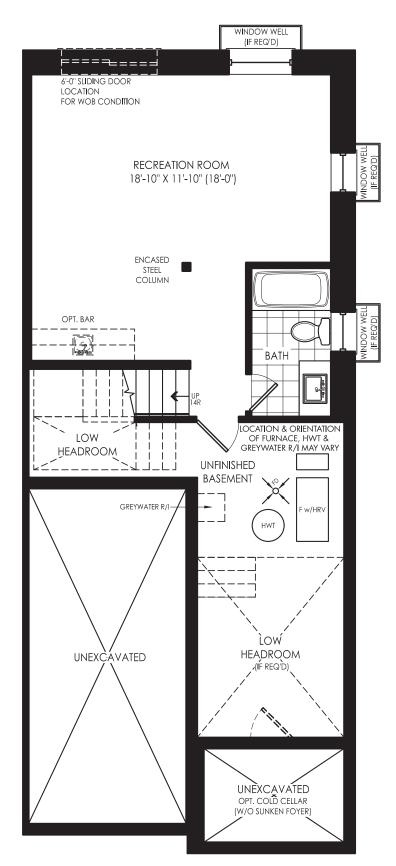

ELEVATION A, 1,693 SQ. FT. ELEVATION B, 1,676 SQ. FT. ELEVATION B, 1,691 SQ. FT. ELEVATION B-1, 1,673 SQ. FT.

ELEVATION C, 1,686 SQ. FT.









# SAGE (SM-02) SEMI DETACHED, ELEVATIONS A, B & C

## **■ T**









### GROUND FLOOR →

ELEVATION A & A-1



### GROUND FLOOR ELEVATION B & B-1 GARAGE 10'-0" X 21'-4" FLOOR ABOVE ELEV 'B' COVERED PORCH



### SECOND FLOOR → ELEVATION A











### OPTIONAL FINISHED BASEMENT →

ELEVATION A & A-1 451 SQ. FT.





### **OPTIONAL FINISHED BASEMENT**

UNEXCAVATED OPT. COLD CELLAR (W/O SUNKEN FOYER)



### **UNFINISHED BASEMENT**

ELEVATION A & A-1



### UNFINISHED BASEMENT

ELEVATION B & B-1



### **UNFINISHED BASEMENT**

ELEVATION C





### It's your home. And, we take pride in it.

**Since 1977,** Geranium has designed and built homes with sensitivity and respect for the environment, the local neighbourhood, and the families who will call them home. That's just one reason why we've won hundreds of homebuilding awards for craftsmanship and care since our founding in 1977. It's also the reason why we are the proud recipients of the 2021 Durham Region Builder of the Year Award.

### **2021 DRHBA BUILDER OF THE YEAR**



Builder reserves the right to substitute materials for equal or better quality. Prices, any lot premiums, features and any applicable incentives referred to are subj