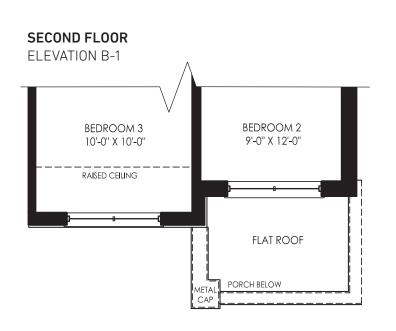

ELEVATION A, 1,693 SQ. FT. ELEVATION B, 1,676 SQ. FT. ELEVATION B, 1,691 SQ. FT. ELEVATION B-1, 1,673 SQ. FT.

ELEVATION C, 1,686 SQ. FT.