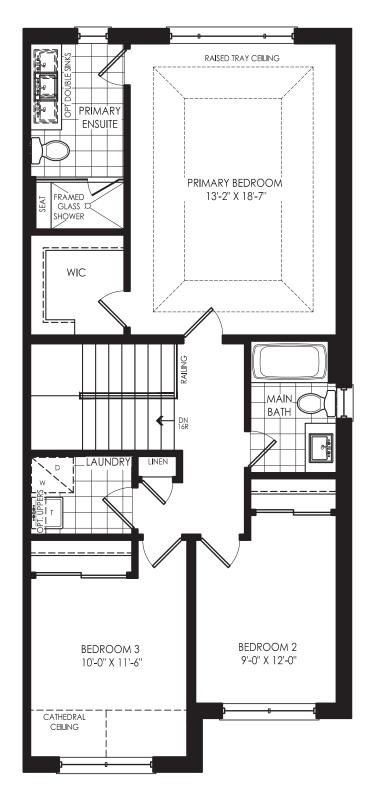

ELEVATION A, 1,693 SQ. FT. ELEVATION B, 1,676 SQ. FT. ELEVATION B, 1,691 SQ. FT. ELEVATION B-1, 1,673 SQ. FT.

ELEVATION C, 1,686 SQ. FT.









# SAGE (SM-02) SEMI DETACHED, ELEVATIONS A, B & C

## **■ T**









### GROUND FLOOR →

ELEVATION A & A-1



### GROUND FLOOR ELEVATION B & B-1 GARAGE 10'-0" X 21'-4" FLOOR ABOVE ELEV 'B' COVERED PORCH



### SECOND FLOOR → ELEVATION A











### OPTIONAL FINISHED BASEMENT →

ELEVATION A & A-1 451 SQ. FT.





### **OPTIONAL FINISHED BASEMENT**

UNEXCAVATED OPT. COLD CELLAR (W/O SUNKEN FOYER)



### **UNFINISHED BASEMENT**

ELEVATION A & A-1



### UNFINISHED BASEMENT

ELEVATION B & B-1



### **UNFINISHED BASEMENT**

ELEVATION C





### It's your home. And, we take pride in it.

**Since 1977,** Geranium has designed and built homes with sensitivity and respect for the environment, the local neighbourhood, and the families who will call them home. That's just one reason why we've won hundreds of homebuilding awards for craftsmanship and care since our founding in 1977. It's also the reason why we are the proud recipients of the 2021 Durham Region Builder of the Year Award.

### **2021 DRHBA BUILDER OF THE YEAR**



Build