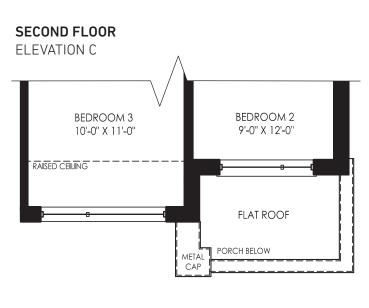

ELEVATION A, 1,693 SQ. FT. ELEVATION B, 1,676 SQ. FT. ELEVATION B, 1,691 SQ. FT. ELEVATION B-1, 1,673 SQ. FT.

ELEVATION C, 1,686 SQ. FT.









# SAGE (SM-02) SEMI DETACHED, ELEVATIONS A, B & C

## **■ T**









### GROUND FLOOR →

ELEVATION A & A-1



### GROUND FLOOR ELEVATION B & B-1 GARAGE 10'-0" X 21'-4" FLOOR ABOVE ELEV 'B' COVERED PORCH



### SECOND FLOOR → ELEVATION A











### OPTIONAL FINISHED BASEMENT →

ELEVATION A & A-1 451 SQ. FT.





### **OPTIONAL FINISHED BASEMENT**

UNEXCAVATED OPT. COLD CELLAR (W/O SUNKEN FOYER)



### **UNFINISHED BASEMENT**

ELEVATION A & A-1



### UNFINISHED BASEMENT

ELEVATION B & B-1



### **UNFINISHED BASEMENT**

ELEVATION C





### It's your home. And, we take pride in it.

**Since 1977,** Geranium has designed and built homes with sensitivity and respect for the environment, the local neighbourhood, and the families who will call them home. That's just one reason why we've won hundreds of homebuilding awards for craftsmanship and care since our founding in 1977. It's also the reason why we are the proud recipients of the 2021 Durham Region Builder of the Year Award.

### **2021 DRHBA BUILDER OF THE YEAR**



Builder r