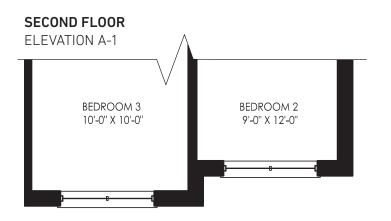

ELEVATION A, 1,693 SQ. FT. ELEVATION B, 1,676 SQ. FT. ELEVATION B, 1,691 SQ. FT. ELEVATION B-1, 1,673 SQ. FT.

ELEVATION C, 1,686 SQ. FT.









# SAGE (SM-02) SEMI DETACHED, ELEVATIONS A, B & C

## **■ T**









### GROUND FLOOR →

ELEVATION A & A-1



### GROUND FLOOR ELEVATION B & B-1 GARAGE 10'-0" X 21'-4" FLOOR ABOVE ELEV 'B' COVERED PORCH



### SECOND FLOOR → ELEVATION A











### OPTIONAL FINISHED BASEMENT →

ELEVATION A & A-1 451 SQ. FT.





### **OPTIONAL FINISHED BASEMENT**

UNEXCAVATED OPT. COLD CELLAR (W/O SUNKEN FOYER)



### **UNFINISHED BASEMENT**

ELEVATION A & A-1



### UNFINISHED BASEMENT

ELEVATION B & B-1



### **UNFINISHED BASEMENT**

ELEVATION C





### It's your home. And, we take pride in it.

**Since 1977,** Geranium has designed and built homes with sensitivity and respect for the environment, the local neighbourhood, and the families who will call them home. That's just one reason why we've won hundreds of homebuilding awards for craftsmanship and care since our founding in 1977. It's also the reason why we are the proud recipients of the 2021 Durham Region Builder of the Year Award.

### **2021 DRHBA BUILDER OF THE YEAR**



B