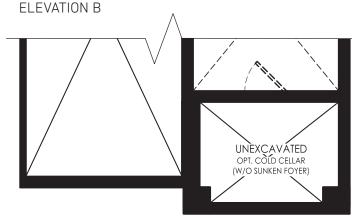

ELEVATION A, 1,693 SQ. FT. ELEVATION B, 1,676 SQ. FT. ELEVATION B, 1,691 SQ. FT. ELEVATION B-1, 1,673 SQ. FT.

ELEVATION C, 1,686 SQ. FT.









# SAGE (SM-02) SEMI DETACHED, ELEVATIONS A, B & C

## **■ T**









### GROUND FLOOR →

ELEVATION A & A-1



### GROUND FLOOR ELEVATION B & B-1 GARAGE 10'-0" X 21'-4" FLOOR ABOVE ELEV 'B' COVERED PORCH



### SECOND FLOOR → ELEVATION A











### OPTIONAL FINISHED BASEMENT →

ELEVATION A & A-1 451 SQ. FT.





### **OPTIONAL FINISHED BASEMENT**

UNEXCAVATED OPT. COLD CELLAR (W/O SUNKEN FOYER)



### **UNFINISHED BASEMENT**

ELEVATION A & A-1



### UNFINISHED BASEMENT

ELEVATION B & B-1



### **UNFINISHED BASEMENT**

ELEVATION C





### It's your home. And, we take pride in it.

**Since 1977,** Geranium has designed and built homes with sensitivity and respect for the environment, the local neighbourhood, and the families who will call them home. That's just one reason why we've won hundreds of homebuilding awards for craftsmanship and care since our founding in 1977. It's also the reason why we are the proud recipients of the 2021 Durham Region Builder of the Year Award.

### **2021 DRHBA BUILDER OF THE YEAR**



Builder reserves the right to substitute materials for equal or better quality