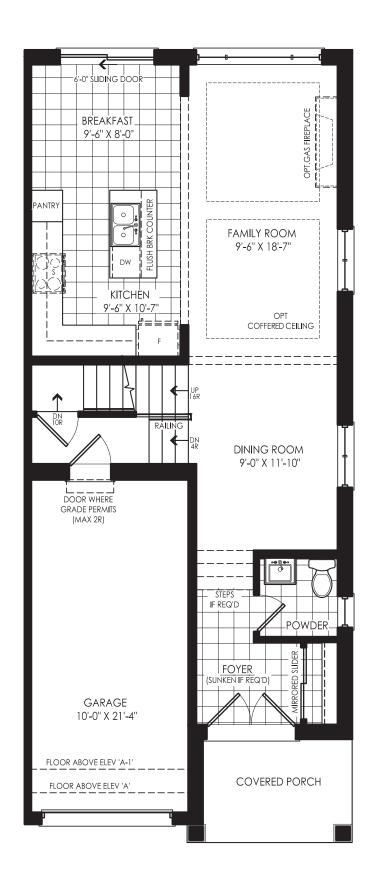

### GROUND FLOOR ELEVATION B & B-1 GARAGE 10'-0" X 21'-4" FLOOR ABOVE ELEV 'B' COVERED PORCH