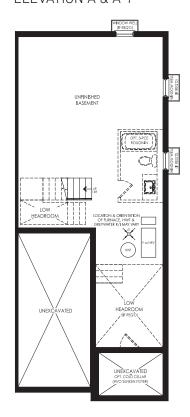

ELEVATION A, 1,693 SQ. FT. ELEVATION B, 1,676 SQ. FT. ELEVATION B, 1,691 SQ. FT. ELEVATION B-1, 1,673 SQ. FT.

ELEVATION C, 1,686 SQ. FT.









# SAGE (SM-02) SEMI DETACHED, ELEVATIONS A, B & C

## **■ T**









### GROUND FLOOR →

ELEVATION A & A-1



### GROUND FLOOR ELEVATION B & B-1 GARAGE 10'-0" X 21'-4" FLOOR ABOVE ELEV 'B' COVERED PORCH



### SECOND FLOOR → ELEVATION A











### OPTIONAL FINISHED BASEMENT →

ELEVATION A & A-1 451 SQ. FT.





### **OPTIONAL FINISHED BASEMENT**

UNEXCAVATED OPT. COLD CELLAR (W/O SUNKEN FOYER)



### **UNFINISHED BASEMENT**

ELEVATION A & A-1



### UNFINISHED BASEMENT

ELEVATION B & B-1



### **UNFINISHED BASEMENT**

ELEVATION C





### It's your home. And, we take pride in it.

**Since 1977,** Geranium has designed and built homes with sensitivity and respect for the environment, the local neighbourhood, and the families who will call them home. That's just one reason why we've won hundreds of homebuilding awards for craftsmanship and care since our founding in 1977. It's also the reason why we are the proud recipients of the 2021 Durham Region Builder of the Year Award.

### **2021 DRHBA BUILDER OF THE YEAR**



Builder reserves the right to substitute materials for equal or better quality. Prices, any lot premiums, features and any applicable incentives referred to are subject to change without notice. Lot sizes, square fo