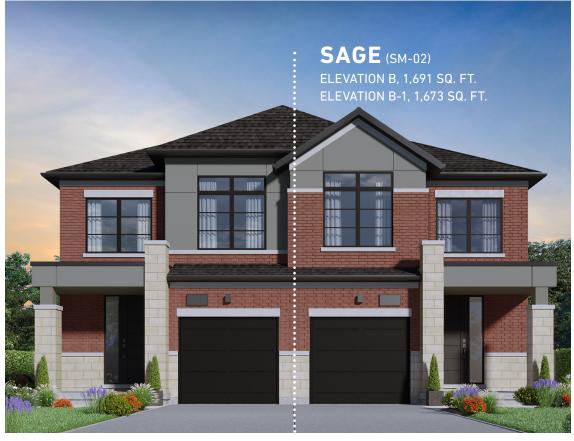

ELEVATION A, 1,693 SQ. FT. ELEVATION B, 1,676 SQ. FT. ELEVATION B, 1,691 SQ. FT. ELEVATION B-1, 1,673 SQ. FT.

ELEVATION C, 1,686 SQ. FT.

# SAGE (SM-02) SEMI DETACHED, ELEVATIONS A, B & C