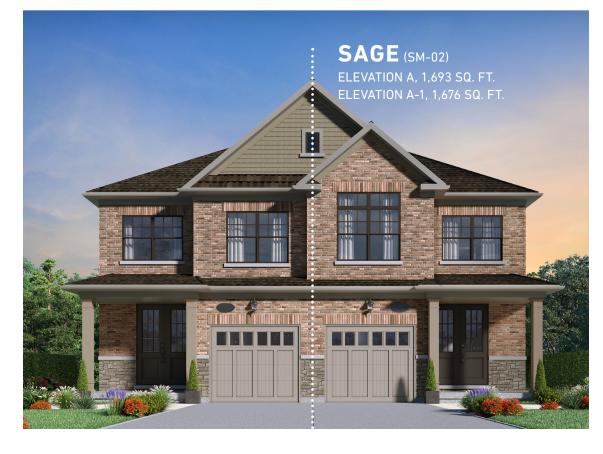

ELEVATION A, 1,693 SQ. FT. ELEVATION B, 1,676 SQ. FT. ELEVATION B, 1,691 SQ. FT. ELEVATION B-1, 1,673 SQ. FT.

ELEVATION C, 1,686 SQ. FT.

# SAGE (SM-02) SEMI DETACHED, ELEVATIONS A, B & C