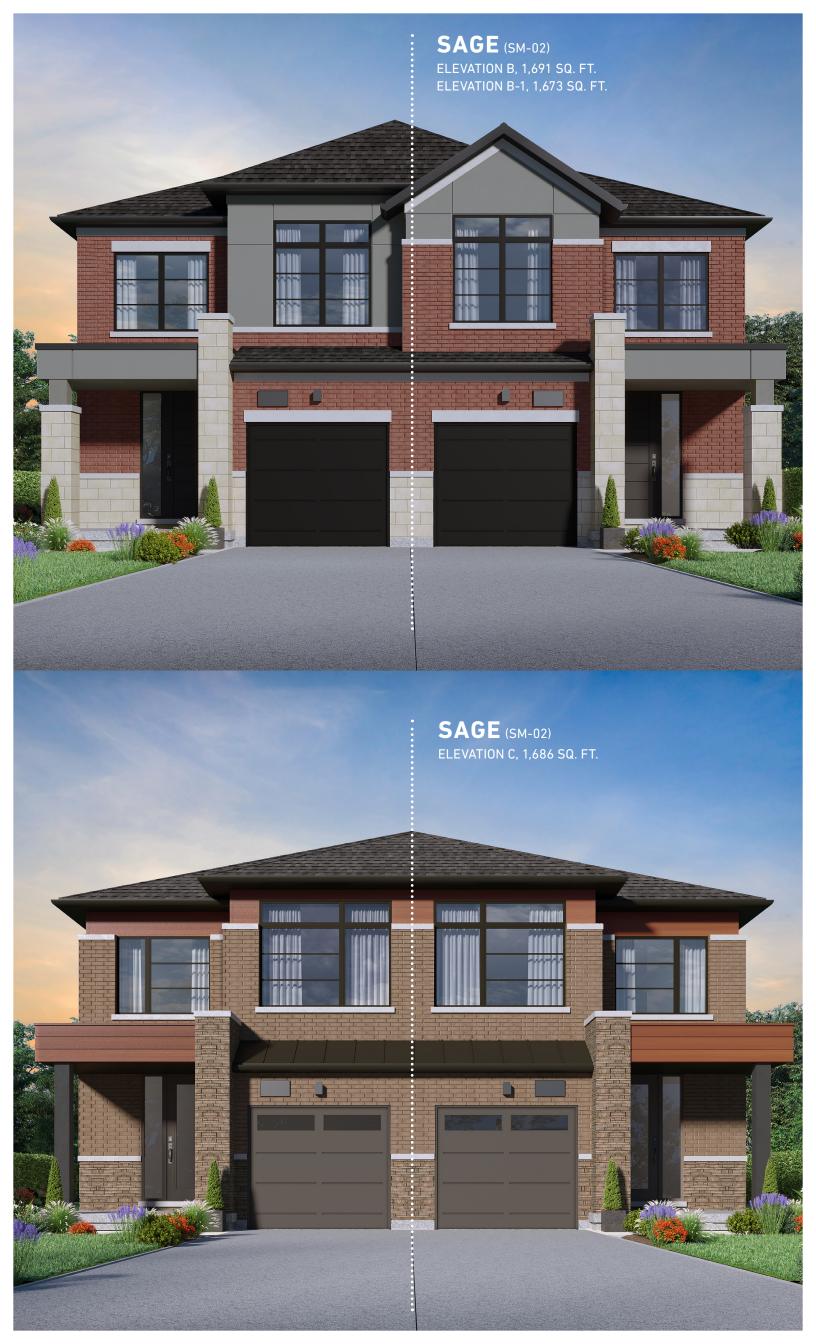

ELEVATION A, 1,693 SQ. FT. ELEVATION B, 1,676 SQ. FT. ELEVATION B, 1,691 SQ. FT. ELEVATION B-1, 1,673 SQ. FT.

ELEVATION C, 1,686 SQ. FT.

# SAGE (SM-02) SEMI DETACHED, ELEVATIONS A, B & C