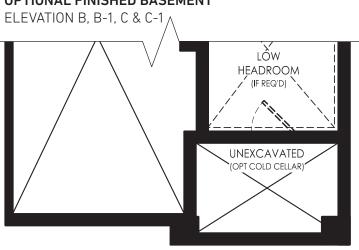

# GINGER (SM-03) 25' SEMI DETACHED, ELEVATIONS A, B & C









### GROUND FLOOR →

ELEVATION A & A-1



# FLOOR ABOVE FLOOR ABOVE GRADE PLAMITS (MAX 2R) FLOOR ABOVE FLOOR ABOVE 'B-1' GARAGE 10'-4" X 21'-2" COVERED PORCH

**GROUND FLOOR** 



# SECOND FLOOR → ELEVATION A

### **SECOND FLOOR**



### SECOND FLOOR

**ELEVATION B-1** 



### **SECOND FLOOR**





### SECOND FLOOR



### SECOND FLOOR



### OPTIONAL FINISHED BASEMENT →

ELEVATION A 580 SQ. FT.

### **UNFINISHED BASEMENT**

ELEVATION A & A-1



### **UNFINISHED BASEMENT**

ELEVATION B, B-1, C & C-1





### **OPTIONAL FINISHED BASEMENT**



geranium.com



## It's your home. And, we take pride in it.

**Since 1977,** Geranium has designed and built homes with sensitivity and respect for the environment, the local neighbourhood, and the families who will call them home. That's just one reason why we've won hundreds of homebuilding awards for craftsmanship and care since our founding in 1977. It's also the reason why we are the proud recipients of the 2021 Durham Region Builder of the Year Award.

### **2021 DRHBA BUILDER OF THE YEAR**



Builder reserves the right to substitute materials for equal or better quality. Prices, any lot premiums, features and any applicable incentives referred to are subject to change without notice. Lot sizes, square footages and room dimensions are approximate and are subject to change without