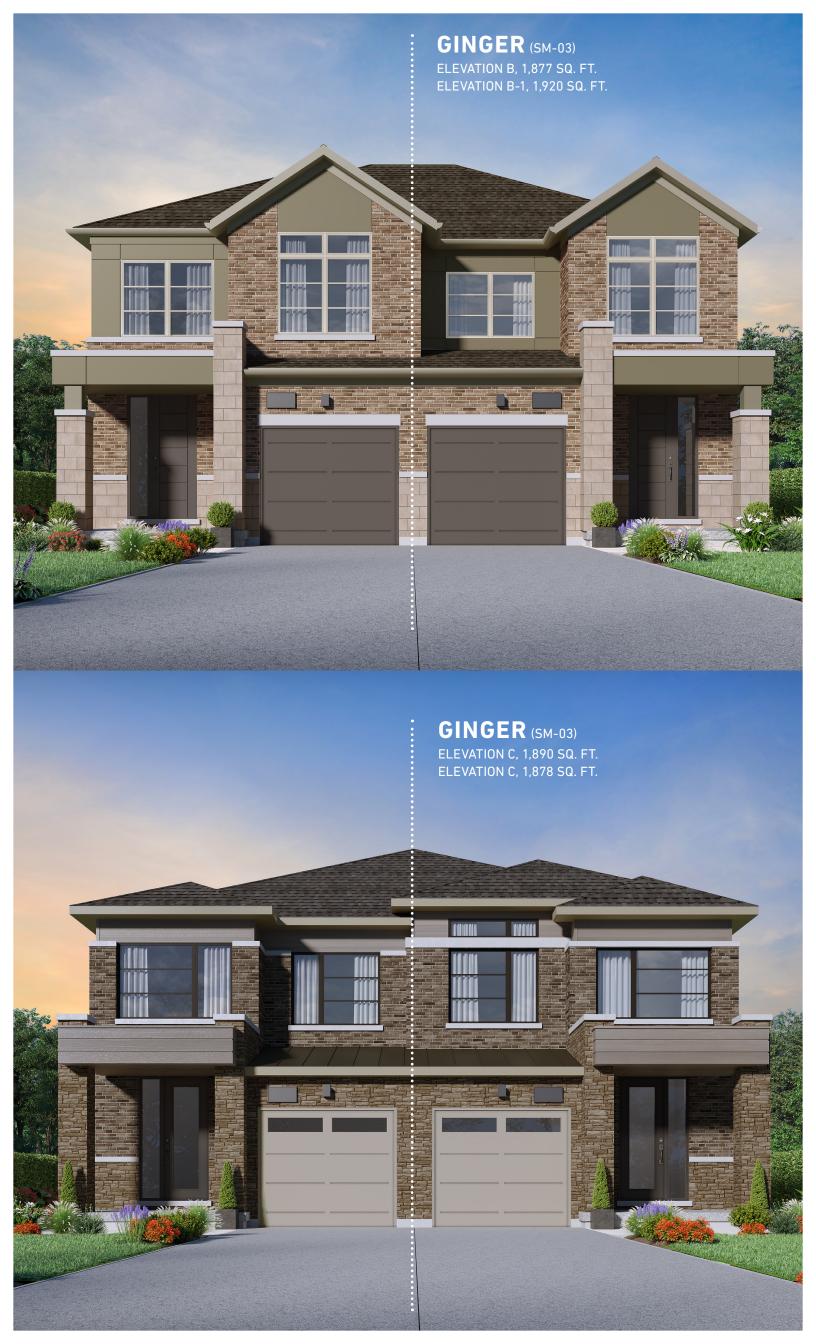

# GINGER (SM-03) 25' SEMI DETACHED, ELEVATIONS A, B & C









### GROUND FLOOR →

ELEVATION A & A-1



# FLOOR ABOVE FLOOR ABOVE GRADE PLAMITS (MAX 2R) FLOOR ABOVE FLOOR ABOVE 'B-1' GARAGE 10'-4" X 21'-2" COVERED PORCH

**GROUND FLOOR** 



# SECOND FLOOR → ELEVATION A

### **SECOND FLOOR**



### SECOND FLOOR

**ELEVATION B-1** 



### **SECOND FLOOR**





### SECOND FLOOR



### SECOND FLOOR



### OPTIONAL FINISHED BASEMENT →

ELEVATION A 580 SQ. FT.

### **UNFINISHED BASEMENT**

ELEVATION A & A-1



### **UNFINISHED BASEMENT**

ELEVATION B, B-1, C & C-1





### **OPTIONAL FINISHED BASEMENT**



geranium.com



## It's your home. And, we take pride in it.

**Since 1977,** Geranium has designed and built homes with sensitivity and respect for the environment, the local neighbour