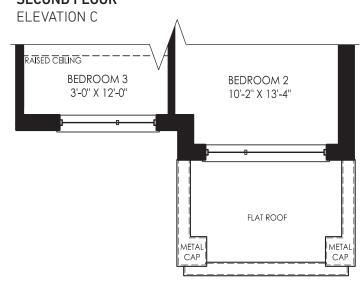

# GINGER (SM-03) 25' SEMI DETACHED, ELEVATIONS A, B & C









### GROUND FLOOR →

ELEVATION A & A-1



# FLOOR ABOVE FLOOR ABOVE GRADE PLAMITS (MAX 2R) FLOOR ABOVE FLOOR ABOVE 'B-1' GARAGE 10'-4" X 21'-2" COVERED PORCH

**GROUND FLOOR** 



# SECOND FLOOR → ELEVATION A

### **SECOND FLOOR**



### SECOND FLOOR

**ELEVATION B-1** 



### **SECOND FLOOR**





### SECOND FLOOR



### SECOND FLOOR



### OPTIONAL FINISHED BASEMENT →

ELEVATION A 580 SQ. FT.

### **UNFINISHED BASEMENT**

ELEVATION A & A-1



### **UNFINISHED BASEMENT**

ELEVATION B, B-1, C & C-1





### **OPTIONAL FINISHED BASEMENT**



geranium.com



## It's your home. And, we take pride in it.

**Since 1977,** Geranium has designed and built homes with sensitivity and respect for the environment, the local neighbourhood, and the families who will call them home. That's just one reason why we've won hundreds of homebuilding awards for craftsmanship and care since our founding in 1977. It's also the reason why we are the proud recipients of the 2021 Durham Region Builder of the Year Award.

### **2021 DRHBA BUILDER OF THE YEAR**



Builder reserves the right to substitute materials for equal or better quality. Price