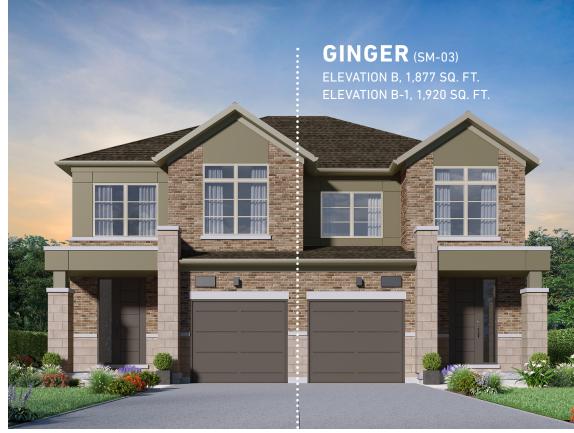

# GINGER (SM-03) 25' SEMI DETACHED, ELEVATIONS A, B & C









### GROUND FLOOR →

ELEVATION A & A-1



# FLOOR ABOVE FLOOR ABOVE GRADE PLAMITS (MAX 2R) FLOOR ABOVE FLOOR ABOVE 'B-1' GARAGE 10'-4" X 21'-2" COVERED PORCH

**GROUND FLOOR** 



# SECOND FLOOR → ELEVATION A

### **SECOND FLOOR**



### SECOND FLOOR

**ELEVATION B-1** 



### **SECOND FLOOR**





### SECOND FLOOR



### SECOND FLOOR



### OPTIONAL FINISHED BASEMENT →

ELEVATION A 580 SQ. FT.

### **UNFINISHED BASEMENT**

ELEVATION A & A-1



### **UNFINISHED BASEMENT**

ELEVATION B, B-1, C & C-1





### **OPTIONAL FINISHED BASEMENT**



geranium.com



## It's your home. And, we take pride in it.

**Since 1977,** Geranium has designed and built homes with sensitivity and respect for the environment, the local neighbourhood, and the families who will call them home. That's just one