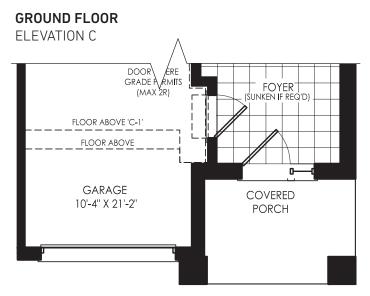

# FLOOR ABOVE FLOOR ABOVE GRADE PLAMITS (MAX 2R) FLOOR ABOVE FLOOR ABOVE 'B-1' GARAGE 10'-4" X 21'-2" COVERED PORCH

**GROUND FLOOR** 