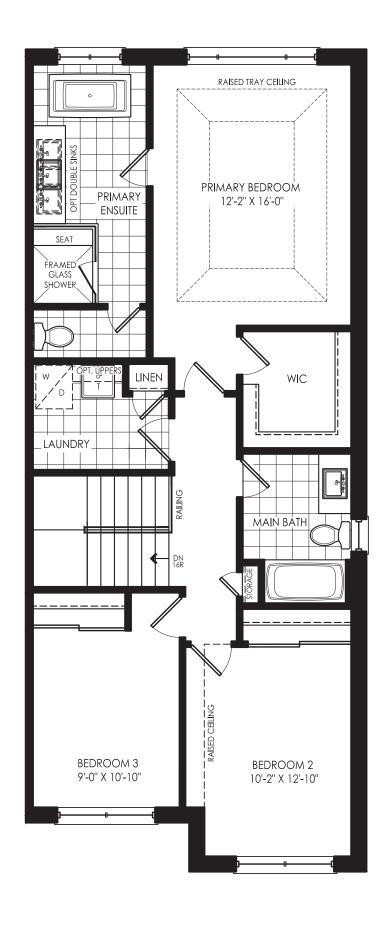

# GINGER (SM-03) 25' SEMI DETACHED, ELEVATIONS A, B & C









### GROUND FLOOR →

ELEVATION A & A-1



# FLOOR ABOVE FLOOR ABOVE GRADE PLAMITS (MAX 2R) FLOOR ABOVE FLOOR ABOVE 'B-1' GARAGE 10'-4" X 21'-2" COVERED PORCH

**GROUND FLOOR** 



# SECOND FLOOR → ELEVATION A

### **SECOND FLOOR**



### SECOND FLOOR

**ELEVATION B-1** 



### **SECOND FLOOR**





### SECOND FLOOR



### SECOND FLOOR



### OPTIONAL FINISHED BASEMENT →

ELEVATION A 580 SQ. FT.

### **UNFINISHED BASEMENT**

ELEVATION A & A-1



### **UNFINISHED BASEMENT**

ELEVATION B, B-1, C & C-1





### **OPTIONAL FINISHED BASEMENT**



geranium.com



## It's your home. And, we take pride in it.

**Since 1977,** Geranium has designed and built homes with sensitivity and respect for the environment, the local neighbourhood, and the families who will call them home. That's just one reason why we've won hundreds of homebuilding awards for craftsmanship and care since our founding in 1977. It's also the reason why we are the proud recipients of the 2021 Durham Region Builder of the Year Award.

### **2021 DRHBA BUILDER OF THE YEAR**



Builder reserves the right to substitute mate