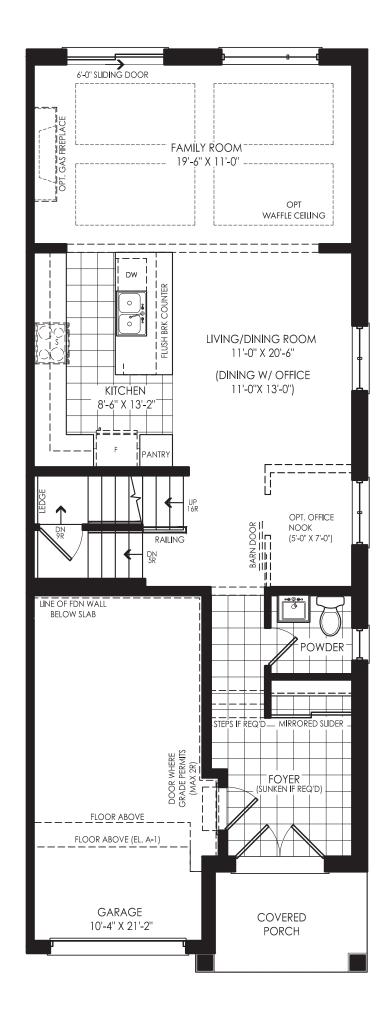

# GINGER (SM-03) 25' SEMI DETACHED, ELEVATIONS A, B & C









### GROUND FLOOR →

ELEVATION A & A-1



# FLOOR ABOVE FLOOR ABOVE GRADE PLAMITS (MAX 2R) FLOOR ABOVE FLOOR ABOVE 'B-1' GARAGE 10'-4" X 21'-2" COVERED PORCH

**GROUND FLOOR** 



# SECOND FLOOR → ELEVATION A

### **SECOND FLOOR**



### SECOND FLOOR

**ELEVATION B-1** 



### **SECOND FLOOR**





### SECOND FLOOR



### SECOND FLOOR



### OPTIONAL FINISHED BASEMENT →

ELEVATION A 580 SQ. FT.

### **UNFINISHED BASEMENT**

ELEVATION A & A-1



### **UNFINISHED BASEMENT**

ELEVATION B, B-1, C & C-1





### **OPTIONAL FINISHED BASEMENT**



geranium.com



## It's your home. And, we take pride in it.

**Since 1977,** Geranium has designed and built homes with sensitivity and respect for the environment, the local neighbourhood, and the families who will call them home. That's just one reason why we've won hundreds of homebuildin