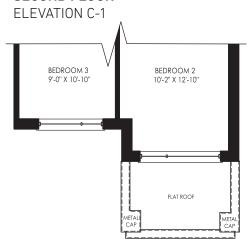

# GINGER (SM-03) 25' SEMI DETACHED, ELEVATIONS A, B & C









### GROUND FLOOR →

ELEVATION A & A-1



# FLOOR ABOVE FLOOR ABOVE GRADE PLAMITS (MAX 2R) FLOOR ABOVE FLOOR ABOVE 'B-1' GARAGE 10'-4" X 21'-2" COVERED PORCH

**GROUND FLOOR** 



# SECOND FLOOR → ELEVATION A

### **SECOND FLOOR**



### SECOND FLOOR

**ELEVATION B-1** 



### **SECOND FLOOR**





### SECOND FLOOR



### SECOND FLOOR



### OPTIONAL FINISHED BASEMENT →

ELEVATION A 580 SQ. FT.

### **UNFINISHED BASEMENT**

ELEVATION A & A-1



### **UNFINISHED BASEMENT**

ELEVATION B, B-1, C & C-1





### **OPTIONAL FINISHED BASEMENT**



geranium.com



## It's your home. And, we take pride in it.

**Since 1977,** Geranium has designed and built homes with sensitivity and respect for the environment, the local neighbourhood, and the families who will call them home. That's just one reason why we've won hundreds of homebuilding awards for craftsmanship and care since our founding in 1977. It's also the reason why we are the proud recipients of the 2021 Durham Region Builder of the Year Award.

### **2021 DRHBA BUILDER OF THE YEAR**



Builder reserves the right to substitute ma