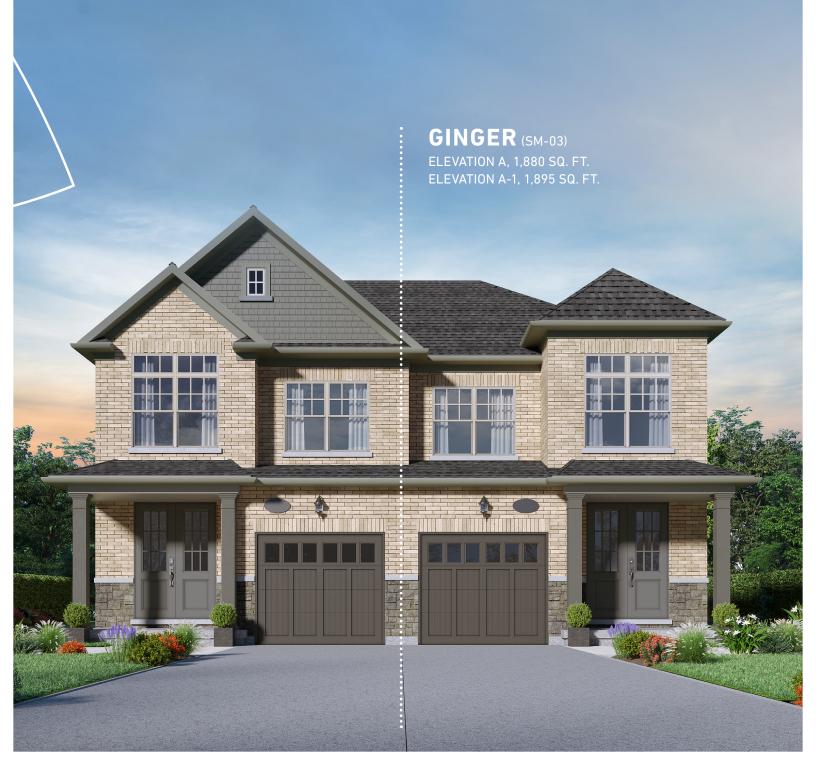

# GINGER (SM-03) 25' SEMI DETACHED, ELEVATIONS A, B & C









### GROUND FLOOR →

ELEVATION A & A-1



# FLOOR ABOVE FLOOR ABOVE GRADE PLAMITS (MAX 2R) FLOOR ABOVE FLOOR ABOVE 'B-1' GARAGE 10'-4" X 21'-2" COVERED PORCH

**GROUND FLOOR** 



# SECOND FLOOR → ELEVATION A

### **SECOND FLOOR**



### SECOND FLOOR

**ELEVATION B-1** 



### **SECOND FLOOR**





### SECOND FLOOR



### SECOND FLOOR



### OPTIONAL FINISHED BASEMENT →

ELEVATION A 580 SQ. FT.

### **UNFINISHED BASEMENT**

ELEVATION A & A-1



### **UNFINISHED BASEMENT**

ELEVATION B, B-1, C & C-1





### **OPTIONAL FINISHED BASEMENT**



geranium.com



## It's your home. And, we take pride in it.

**Since 1977,** Geranium has designed and built homes with sensitivity and respect for the environment, the local neighbo