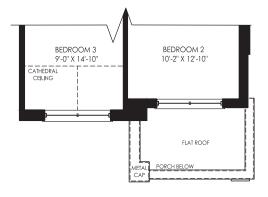

# GINGER (SM-03) 25' SEMI DETACHED, ELEVATIONS A, B & C









### GROUND FLOOR →

ELEVATION A & A-1



# FLOOR ABOVE FLOOR ABOVE GRADE PLAMITS (MAX 2R) FLOOR ABOVE FLOOR ABOVE 'B-1' GARAGE 10'-4" X 21'-2" COVERED PORCH

**GROUND FLOOR** 



# SECOND FLOOR → ELEVATION A

### **SECOND FLOOR**



### SECOND FLOOR

**ELEVATION B-1** 



### **SECOND FLOOR**





### SECOND FLOOR



### SECOND FLOOR



### OPTIONAL FINISHED BASEMENT →

ELEVATION A 580 SQ. FT.

### **UNFINISHED BASEMENT**

ELEVATION A & A-1



### **UNFINISHED BASEMENT**

ELEVATION B, B-1, C & C-1





### **OPTIONAL FINISHED BASEMENT**



geranium.com



## It's your home. And, we take pride in it.

**Since 1977,** Geranium has designed and built homes with sensitivity and respect for the environment, the local neighbourhood, and the families who will call them home. That's just one reason why we've won hundreds of homebuilding awards for craftsmanship and care since our founding in 1977. It's also the reason why we are the proud recipients of the 2021 Durham Region Builder of the Year Award.

### **2021 DRHBA BUILDER OF THE YEAR**



Builder reserves th