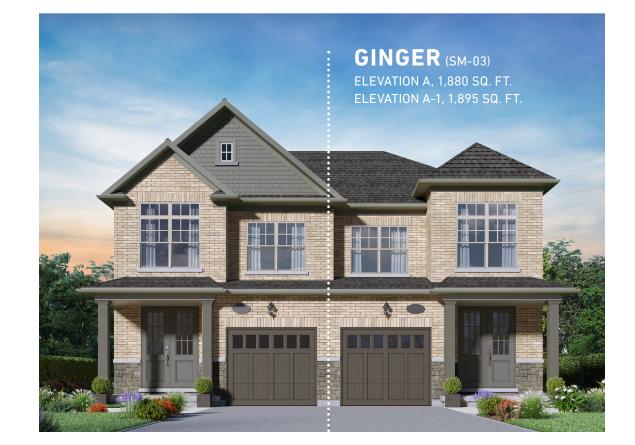

# GINGER (SM-03) 25' SEMI DETACHED, ELEVATIONS A, B & C









### GROUND FLOOR →

ELEVATION A & A-1



# FLOOR ABOVE FLOOR ABOVE GRADE PLAMITS (MAX 2R) FLOOR ABOVE FLOOR ABOVE 'B-1' GARAGE 10'-4" X 21'-2" COVERED PORCH

**GROUND FLOOR** 



# SECOND FLOOR → ELEVATION A

### **SECOND FLOOR**



### SECOND FLOOR

**ELEVATION B-1** 



### **SECOND FLOOR**





### SECOND FLOOR



### SECOND FLOOR



### OPTIONAL FINISHED BASEMENT →

ELEVATION A 580 SQ. FT.

### **UNFINISHED BASEMENT**

ELEVATION A & A-1



### **UNFINISHED BASEMENT**

ELEVATION B, B-1, C & C-1





### **OPTIONAL FINISHED BASEMENT**



geranium.com



## It's your home. And, we take pride in it.

**Since 1977,** Geranium has designed and built homes with sensitivity and respect for the environment, the local neighbourhood, and the families who will call them home. That's just o