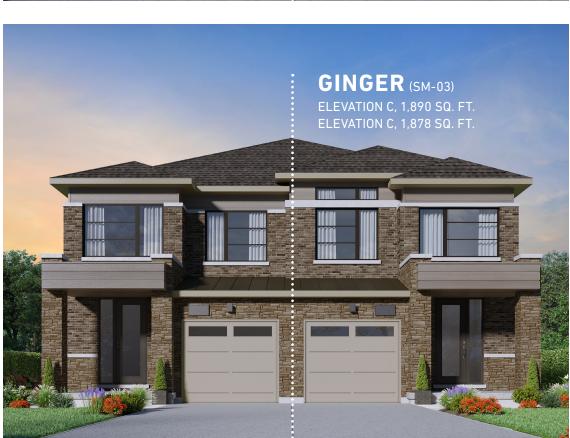

# GINGER (SM-03) 25' SEMI DETACHED, ELEVATIONS A, B & C









### GROUND FLOOR →

ELEVATION A & A-1



# FLOOR ABOVE FLOOR ABOVE GRADE PLAMITS (MAX 2R) FLOOR ABOVE FLOOR ABOVE 'B-1' GARAGE 10'-4" X 21'-2" COVERED PORCH

**GROUND FLOOR** 



# SECOND FLOOR → ELEVATION A

### **SECOND FLOOR**



### SECOND FLOOR

**ELEVATION B-1** 



### **SECOND FLOOR**





### SECOND FLOOR



### SECOND FLOOR



### OPTIONAL FINISHED BASEMENT →

ELEVATION A 580 SQ. FT.

### **UNFINISHED BASEMENT**

ELEVATION A & A-1



### **UNFINISHED BASEMENT**

ELEVATION B, B-1, C & C-1





### **OPTIONAL FINISHED BASEMENT**



geranium.com



## It's your home. And, we take pride in it.

**Since 1977,** Geranium has designed and built homes with sensitivity and respect for the environment, the local neighbourhood, and the families who will call them home. That's just one r