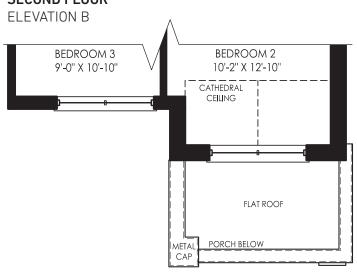

# GINGER (SM-03) 25' SEMI DETACHED, ELEVATIONS A, B & C









### GROUND FLOOR →

ELEVATION A & A-1



# FLOOR ABOVE FLOOR ABOVE GRADE PLAMITS (MAX 2R) FLOOR ABOVE FLOOR ABOVE 'B-1' GARAGE 10'-4" X 21'-2" COVERED PORCH

**GROUND FLOOR** 



# SECOND FLOOR → ELEVATION A

### **SECOND FLOOR**



### SECOND FLOOR

**ELEVATION B-1** 



### **SECOND FLOOR**





### SECOND FLOOR



### SECOND FLOOR



### OPTIONAL FINISHED BASEMENT →

ELEVATION A 580 SQ. FT.

### **UNFINISHED BASEMENT**

ELEVATION A & A-1



### **UNFINISHED BASEMENT**

ELEVATION B, B-1, C & C-1





### **OPTIONAL FINISHED BASEMENT**



geranium.com



## It's your home. And, we take pride in it.

**Since 1977,** Geranium has designed and built homes with sensitivity and respect for the environment, the local neighbourhood, and the families who will call them home. That's just one reason why we've won hundreds of homebuilding awards for craftsmanship and care since our founding in 1977. It's also the reason why we are the proud recipients of the 2021 Durham Region Builder of the Year Award.

### **2021 DRHBA BUILDER OF THE YEAR**



Builder reserves the right to substitute materials for equal or b