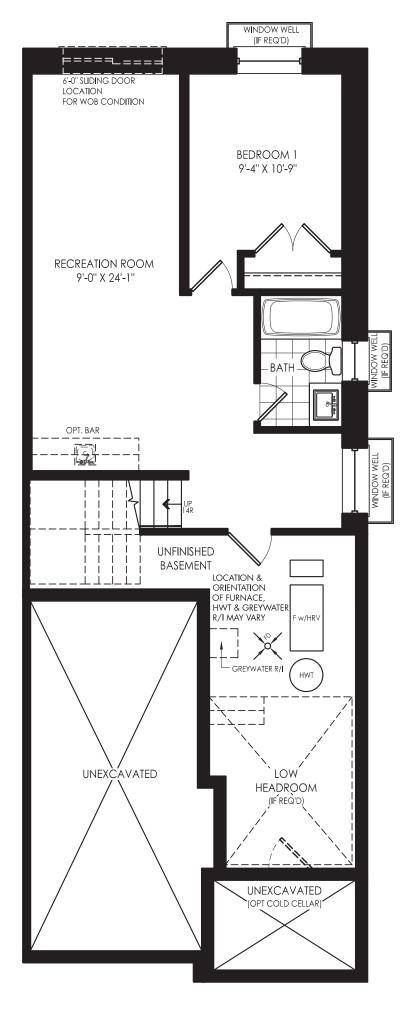

# GINGER (SM-03) 25' SEMI DETACHED, ELEVATIONS A, B & C









### GROUND FLOOR →

ELEVATION A & A-1



# FLOOR ABOVE FLOOR ABOVE GRADE PLAMITS (MAX 2R) FLOOR ABOVE FLOOR ABOVE 'B-1' GARAGE 10'-4" X 21'-2" COVERED PORCH

**GROUND FLOOR** 



# SECOND FLOOR → ELEVATION A

### **SECOND FLOOR**



### SECOND FLOOR

**ELEVATION B-1** 



### **SECOND FLOOR**





### SECOND FLOOR



### SECOND FLOOR



### OPTIONAL FINISHED BASEMENT →

ELEVATION A 580 SQ. FT.

### **UNFINISHED BASEMENT**

ELEVATION A & A-1



### **UNFINISHED BASEMENT**

ELEVATION B, B-1, C & C-1





### **OPTIONAL FINISHED BASEMENT**



geranium.com



## It's your home. And, we take pride in it.

**Since 1977,** Geranium has designed and built homes with sensitivity and respect for the environment, the local neighbourhood, and the families who will call them home. That's just one reason why we've won hundreds of homebuilding awards for craftsmanship and care since our founding in 1977. It's also the reason why we are the proud recipients of the 2021 Durham Region Builder of the Year Award.

### **2021 DRHBA BUILDER OF THE YEAR**



Builder reserves the right to substitute materials for equal or better quality. Prices, any lot premiums, features and any applicable incentives referred to are subject to change without notice. Lot sizes, square footages and room dimensions are approxim