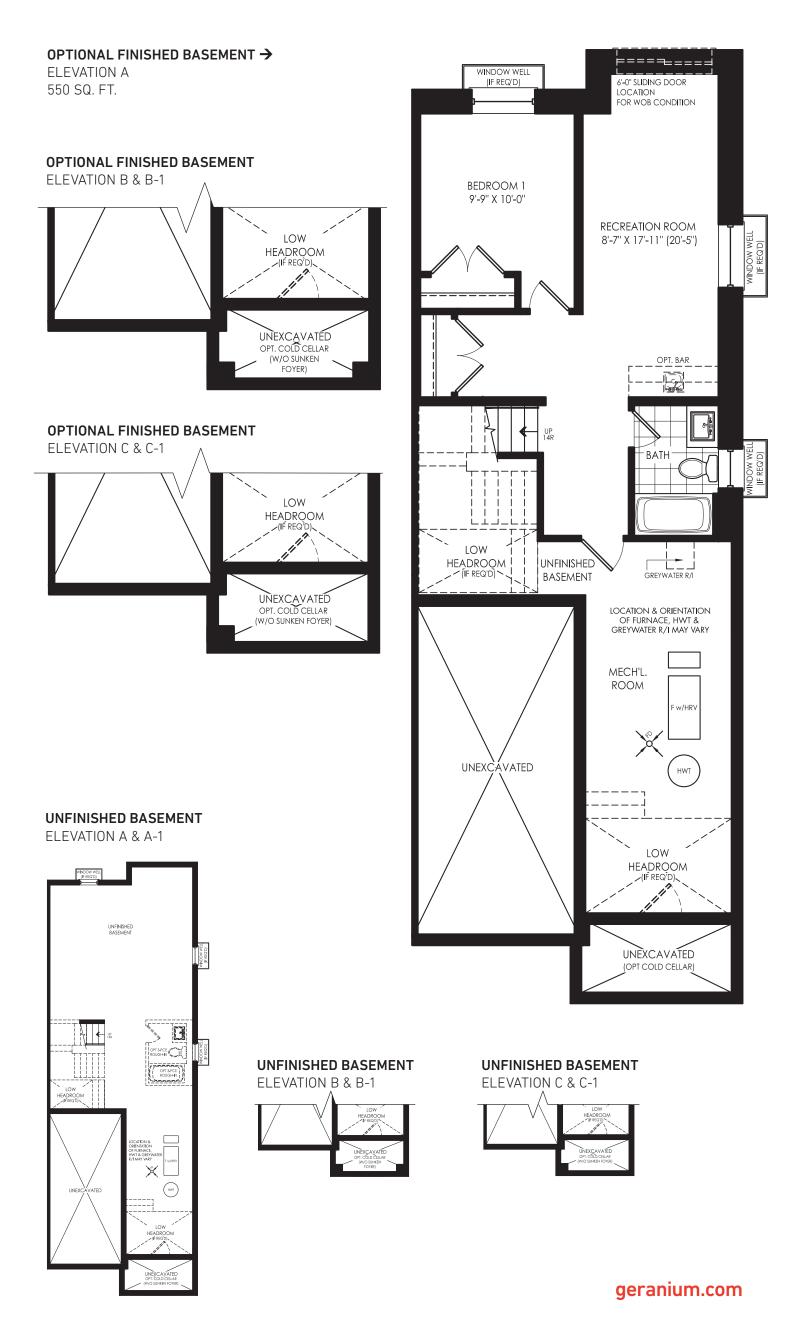

# VIOLET (SM-04) 25' SEMI DETACHED, ELEVATIONS A, B & C







## GERANIUM From the ground up TM

### GROUND FLOOR →

**ELEVATION A & A-1** 

### **OPTIONAL GROUND FLOOR WITH OFFICE**

ELEVATION A & A-1



### **OPTIONAL GROUND FLOOR WITH OFFICE**

ELEVATION B & B-1



### **OPTIONAL GROUND FLOOR WITH OFFICE**

ELEVATION C & C-1





















## It's your home. And, we take pride in it.

**Since 1977,** Geranium has designed and built homes with sensitivity and respect for the environment, the local neighbourhood, and the families who will call them home. That's just one reason why we've won hundreds of homebuilding awards for craftsmanship and care since our founding in 1977. It's also the reason why we are the proud recipients of the 2021 Durham Region Builder of the Year Award.

### **2021 DRHBA BUILDER OF THE YEAR**



Builder reserves the right to substitute materials for equal or better quality. Prices, any lot premiums, features and any applicable incentives referred to are subject to change without notice. Lot sizes, square footages and room dimensions are approximate and are subject to change without notice. Please