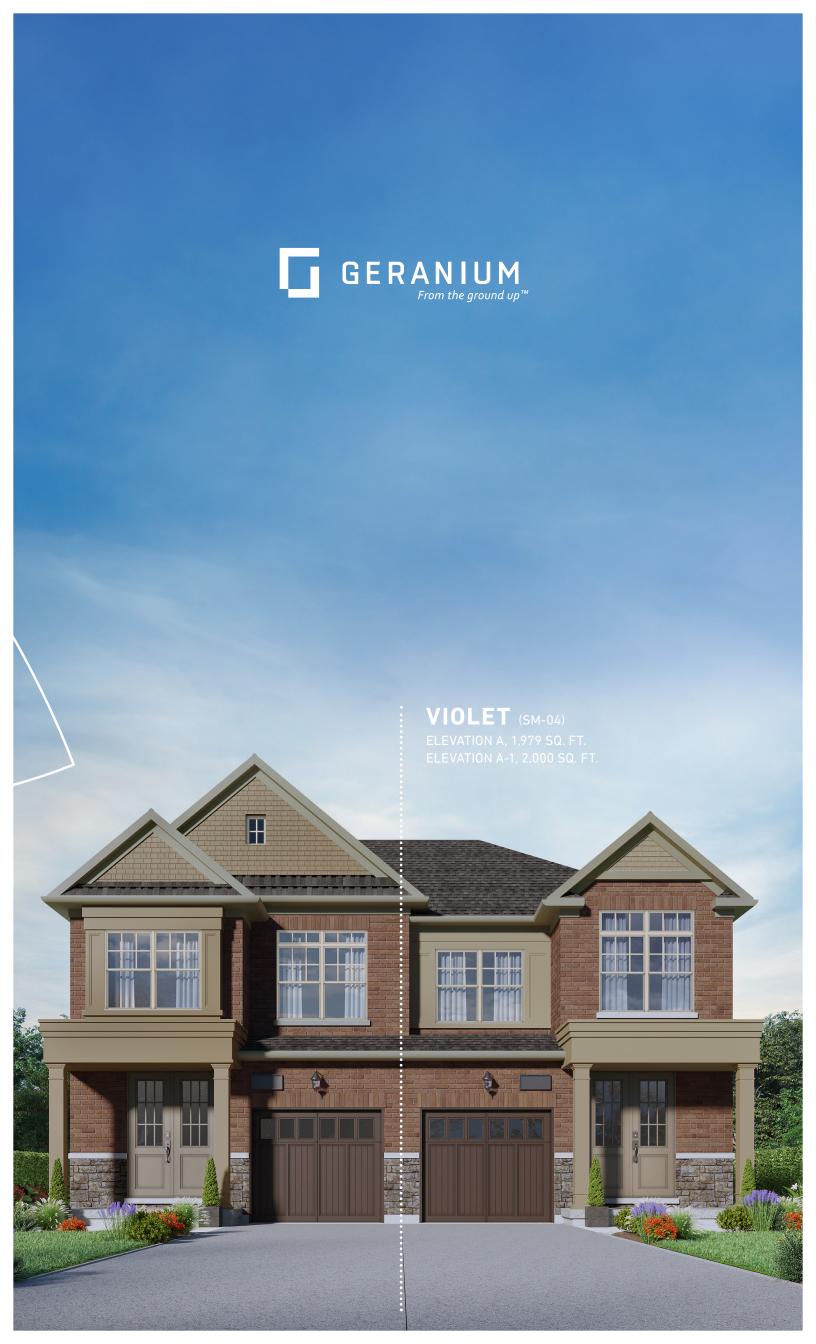

# VIOLET (SM-04) 25' SEMI DETACHED, ELEVATIONS A, B & C

### GROUND FLOOR →

**ELEVATION A & A-1** 