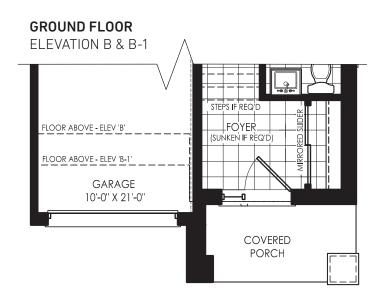

# VIOLET (SM-04) 25' SEMI DETACHED, ELEVATIONS A, B & C







## GERANIUM From the ground up TM

### GROUND FLOOR →

**ELEVATION A & A-1** 

### **OPTIONAL GROUND FLOOR WITH OFFICE**

ELEVATION A & A-1



### **OPTIONAL GROUND FLOOR WITH OFFICE**

ELEVATION B & B-1



### **OPTIONAL GROUND FLOOR WITH OFFICE**

ELEVATION C & C-1





















## It's your home. And, we take pride in it.

**Since 1977,** Geranium has designed and built homes with sensitivity and respect for the environment, the local neighbourhood, and the families who will call them home. That's just one reason why we've won hundreds of homebuilding awards for craftsmanship and care since our founding in 1977. It's also the reason why we are the proud recipients of the 2021 Durham Region Builder of the Year Award.

### **2021 DRHBA BUILDER OF THE YEAR**



Builder reserves the right to substitute materials for equal or better quality. Prices, any lot premiums, features and any applicable incentives referred to are subject to change without notice. Lot sizes, square footages and room dimensions are approximate and are subject to change without