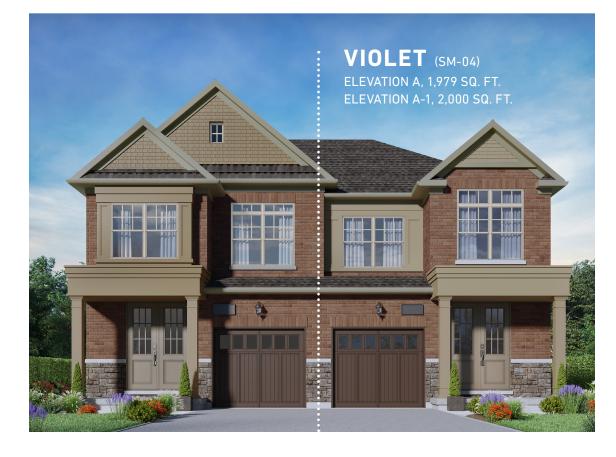

# VIOLET (SM-04) 25' SEMI DETACHED, ELEVATIONS A, B & C

### GROUND FLOOR →

**ELEVATION A & A-1** 