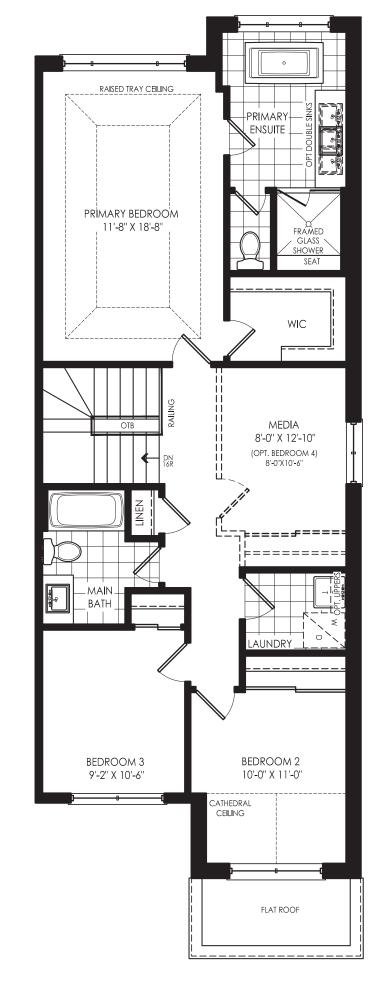

# VIOLET (SM-04) 25' SEMI DETACHED, ELEVATIONS A, B & C







## GERANIUM From the ground up TM

### GROUND FLOOR →

**ELEVATION A & A-1** 

### **OPTIONAL GROUND FLOOR WITH OFFICE**

ELEVATION A & A-1



### **OPTIONAL GROUND FLOOR WITH OFFICE**

ELEVATION B & B-1



### **OPTIONAL GROUND FLOOR WITH OFFICE**

ELEVATION C & C-1





















## It's your home. And, we take pride in it.

**Since 1977,** Geranium has designed and built homes with sensitivity and respect for the environment, the local neighbourhood, and the families who will call them home. That's just one reason why we've won hundreds of homebuilding awards for craftsmanship and care since our founding in 1977. It's also the reason why we are the proud recipients of the 2021 Durham Region Builder of the Year Award.

### **2021 DRHBA BUILDER OF THE YEAR**



Builder reserves the right to substitute materials for equal or better quality. Prices, any lot premiums, features and any applicable incentives referred to are subject to change without notice. Lot sizes, square footages and room dimensions are approximate and are subject to change without notice.