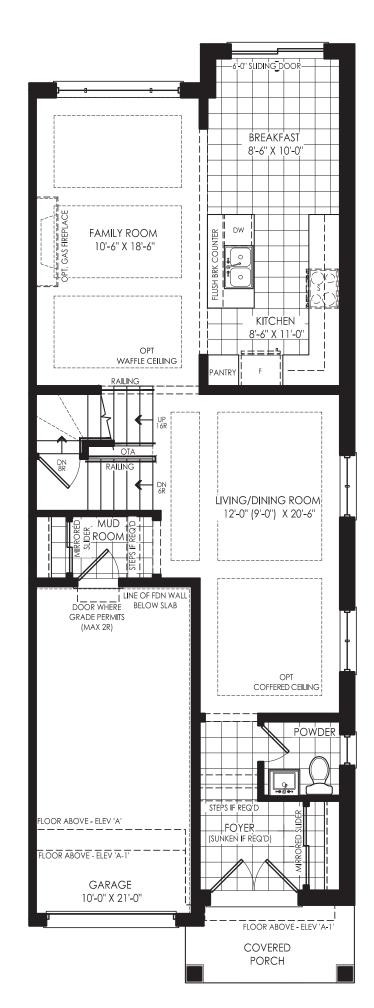

# VIOLET (SM-04) 25' SEMI DETACHED, ELEVATIONS A, B & C







## GERANIUM From the ground up TM

### GROUND FLOOR →

**ELEVATION A & A-1** 

### **OPTIONAL GROUND FLOOR WITH OFFICE**

ELEVATION A & A-1



### **OPTIONAL GROUND FLOOR WITH OFFICE**

ELEVATION B & B-1



### **OPTIONAL GROUND FLOOR WITH OFFICE**

ELEVATION C & C-1





















## It's your home. And, we take pride in it.

**Since 1977,** Geranium has designed and built homes with sensitivity and respect for the environment, the local neighbourhood, and the families who will call them home. That's just one reason why we've won hundreds of homebuilding awards for craftsmanship and care since our founding in 1977. It's also the reason why we are the proud recipients of the 2021 Durham Region Builder of the Year Award.

### **2021 DRHBA BUILDER OF THE YEAR**



Builder reserves the right to substitute materials for equal or better quality. Prices, any lot premiums, features and any applicable incentives referred to are subject to change without notice. Lot sizes, square footages and room dimensions are approximate and are subject to change without no