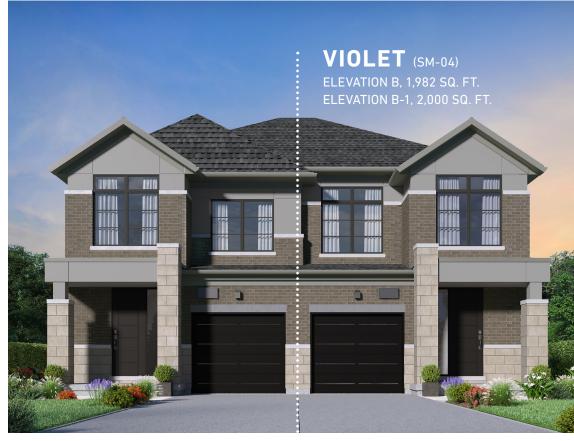

# VIOLET (SM-04) 25' SEMI DETACHED, ELEVATIONS A, B & C







## GERANIUM From the ground up TM

### GROUND FLOOR →

**ELEVATION A & A-1** 

### **OPTIONAL GROUND FLOOR WITH OFFICE**

ELEVATION A & A-1



### **OPTIONAL GROUND FLOOR WITH OFFICE**

ELEVATION B & B-1



### **OPTIONAL GROUND FLOOR WITH OFFICE**

ELEVATION C & C-1





















## It's your home. And, we take pride in it.

**Since 1977,** Geranium has designed and built homes with sensitivity and respect for the environment, the local neighbourhood, and the families who will call them home. That's just one reason why we've won hundreds of homebuilding awards for craftsmanship and care since our founding in 1977. It's also the reason why we are the proud recipients of the 2021 Durham Region Builder of the Year Award.

### **2021 DRHBA BUILDER OF THE YEAR**



Builder reserves