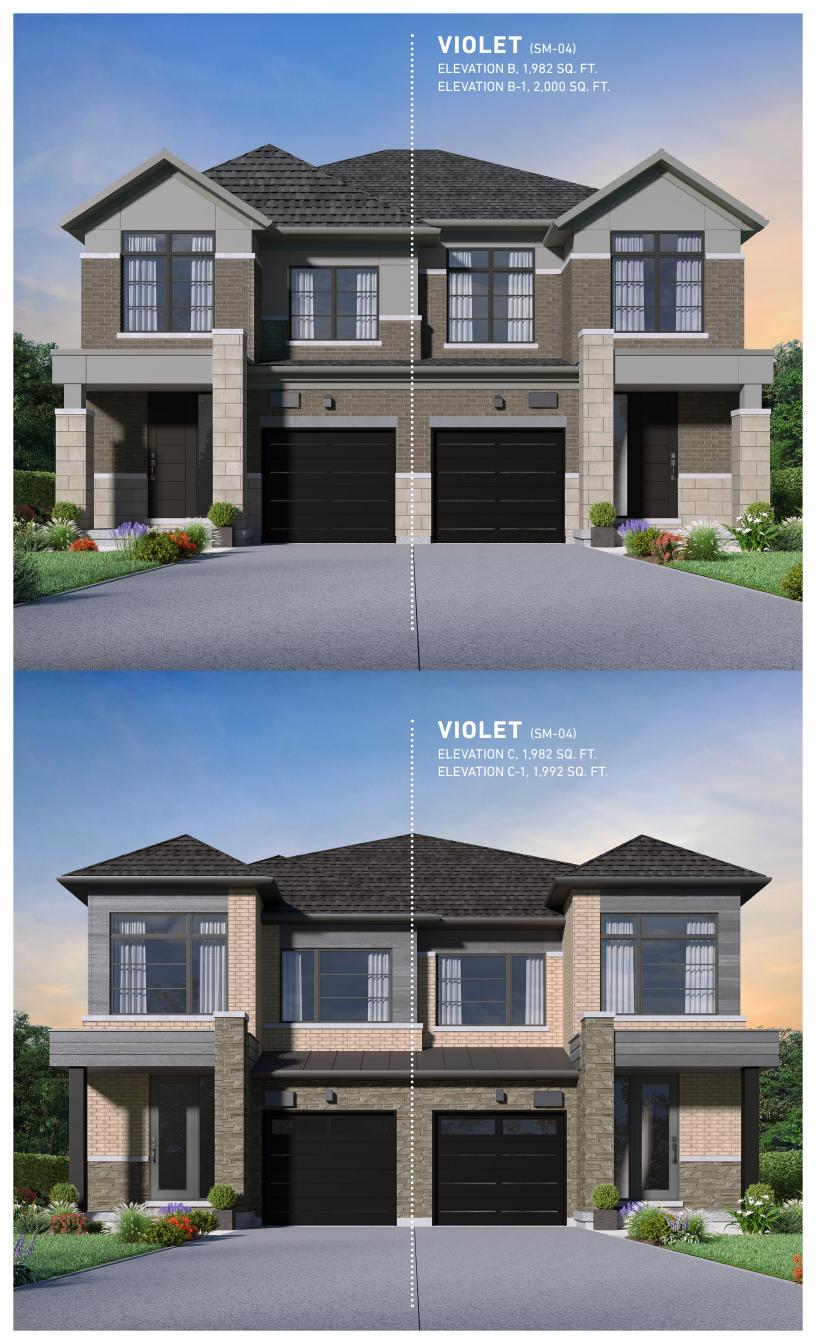

# VIOLET (SM-04) 25' SEMI DETACHED, ELEVATIONS A, B & C

### **OPTIONAL GROUND FLOOR WITH OFFICE**

ELEVATION B & B-1

### **OPTIONAL GROUND FLOOR WITH OFFICE**

ELEVATION C & C-1