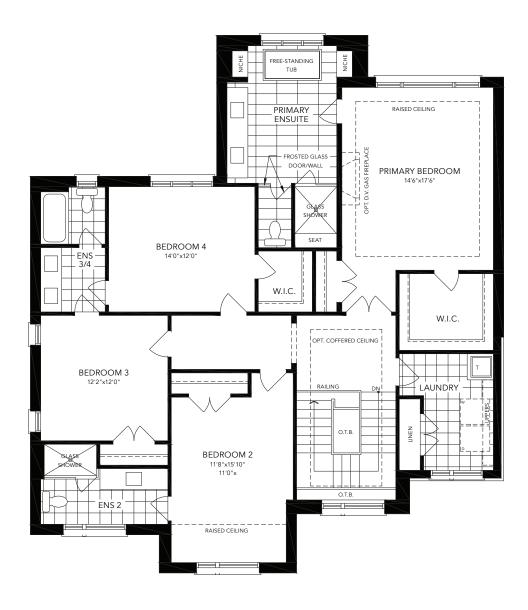

ON B** 

3,518 SQ. FT. + 55 SQ. FT. FINISHED BASEMENT



CLAREHAVEN





## THE SAPLING TS-02 2-Storey Detached 3,518 SQ. FT. + 55 SQ. FT. FINISHED BASEMENT

**GROUND FLOOR** ELEVATION B







## THE SAPLING TS-02 2-Storey Detached 3,518 SQ. FT. + 55 SQ. FT. FINISHED BASEMENT

#### **SECOND FLOOR** ELEVATION B







# THE SAPLING TS-02 2-Storey Detached 3,518 SQ. FT. + 55 SQ. FT. FINISHED BASEMENT

**BASEMENT ELEVATION B** 







### THE SAPLING TS-02 2-Storey Detached ELEVATION C

3,512 SQ. FT. + 55 SQ. FT. FINISHED BASEMENT



CLAREHAVEN

ESTATES





## THE SAPLING TS-02 2-Storey Detached 3,512 SQ. FT. + 55 SQ. FT. FINISHED BASEMENT

**GROUND FLOOR** ELEVATION C







## THE SAPLING TS-02 2-Storey Detached 3,512 SQ. FT. + 55 SQ. FT. FINISHED BASEMENT

#### SECOND FLOOR ELEVATION C















Welcome to a curated collection of 70 country chic estate homes, located in north Pickering. These exquisite homes are situated on spacious lots of up to one acre, offering ample space for you and your family to enjoy. With an emphasis on elegance and comfort, these homes are designed to impress, featuring stunning architectural details, modern amenities, and a serene natural setting.

ClareHavenEstates.com

Builder reserves the right to substitute materials for equal or better quality. Prices, any lot premiums, features and any applicable incentives referred to are subject to change without notice. Lot sizes, square footages and room dimensions are approximate and are subject to change without notice. Please refer to Schedule 'B' and 'C' of the Agreement of Purchase and Sale