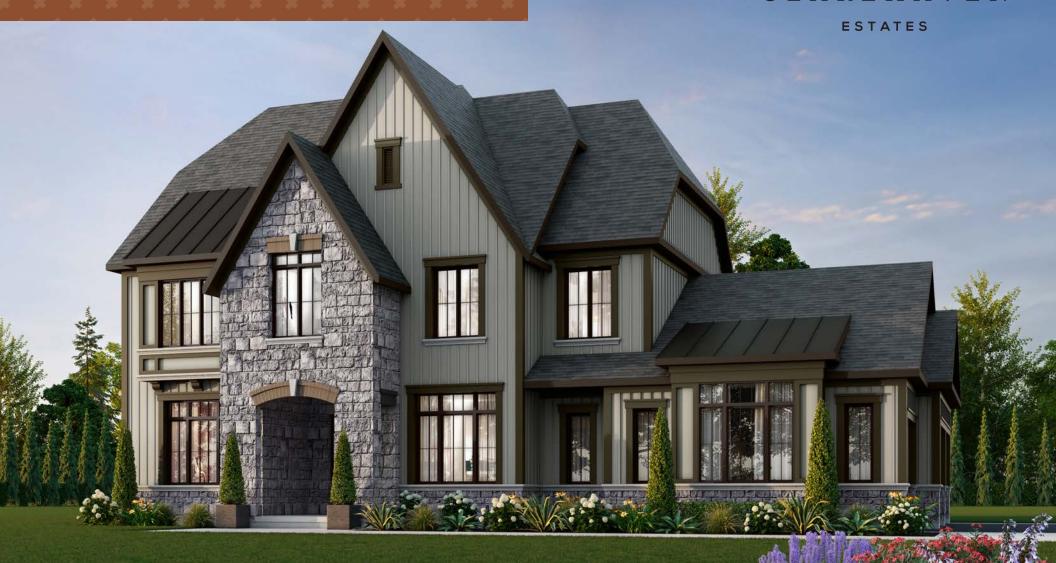

### THE SAPLING TS-02 2-Storey Detached

**ELEVATION B** 

3,518 SQ. FT. + 55 SQ. FT. FINISHED BASEMENT

CLAREHAVEN

### THE SAPLING TS-02 2-Storey Detached ELEVATION C

3,512 SQ. FT. + 55 SQ. FT. FINISHED BASEMENT

CLAREHAVEN

ESTATES