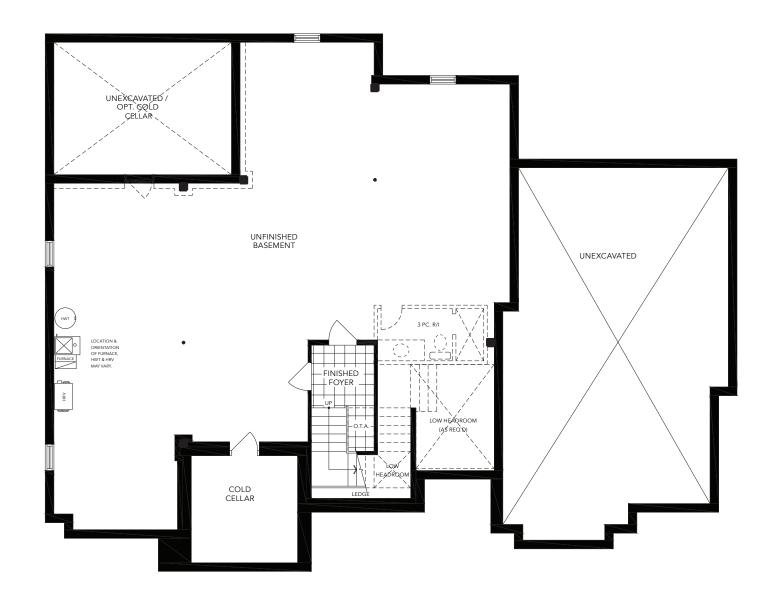

# THE SAPLING TS-02 2-Storey Detached 3,517 SQ. FT. + 55 SQ. FT. FINISHED BASEMENT

**BASEMENT ELEVATION A** 