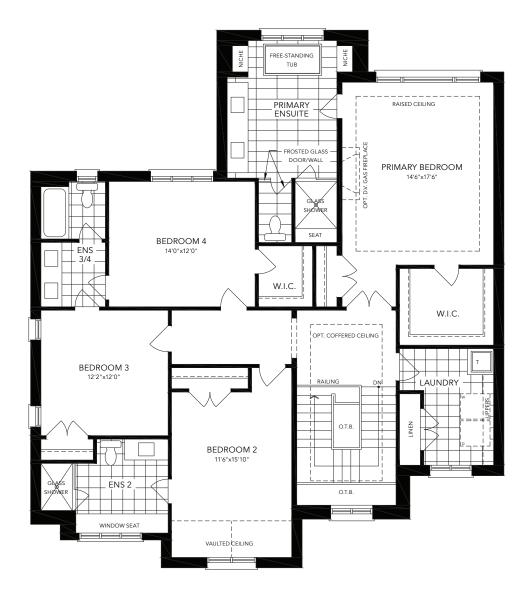

#### SECOND FLOOR ELEVATION A

#### **SECOND FLOOR** ELEVATION B

#### SECOND FLOOR ELEVATION C

Welcome to a curated collection of 70 country chic estate homes, located in north Pickering. These exquisite homes are situated on spacious lots of up to one acre, offering ample space for you and your family to enjoy. With an emphasis on elegance and comfort, these homes are designed to impress, featuring stunning architectural details, modern amenities, and a serene natural setting.