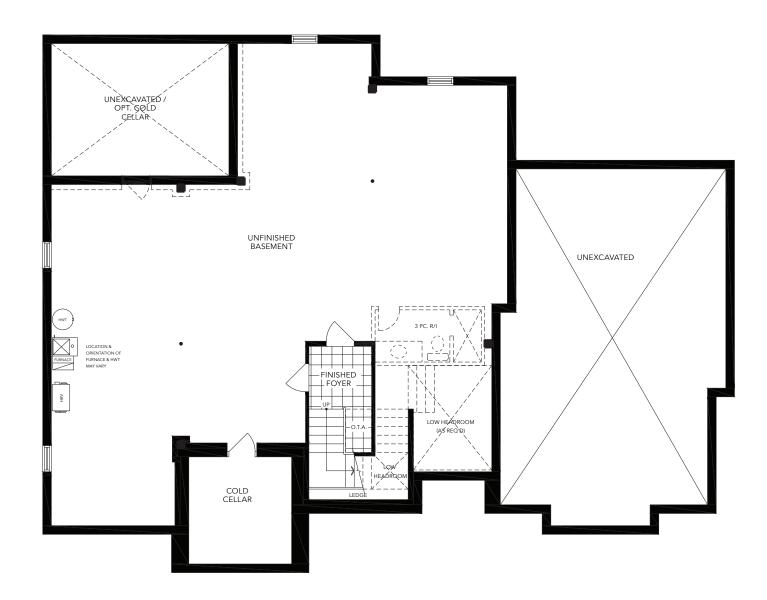

# THE SAPLING TS-02 2-Storey Detached 3,517 SQ. FT. + 55 SQ. FT. FINISHED BASEMENT

**BASEMENT ELEVATION A** 