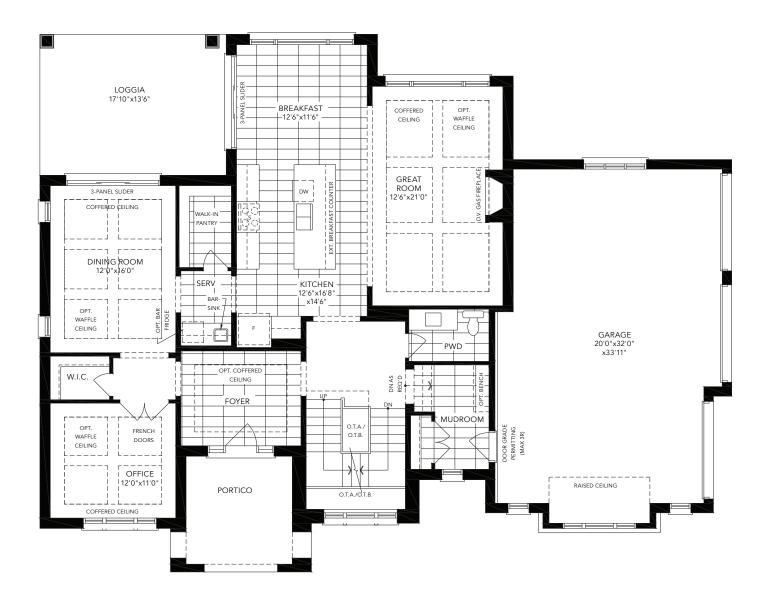

## THE SAPLING TS-02 2-Storey Detached 3,517 SQ. FT. + 55 SQ. FT. FINISHED BASEMENT

**GROUND FLOOR** ELEVATION A

## THE SAPLING TS-02 2-Storey Detached 3,518 SQ. FT. + 55 SQ. FT. FINISHED BASEMENT

**GROUND FLOOR** ELEVATION B

## THE SAPLING TS-02 2-Storey Detached 3,512 SQ. FT. + 55 SQ. FT. FINISHED BASEMENT

**GROUND FLOOR** ELEVATION C