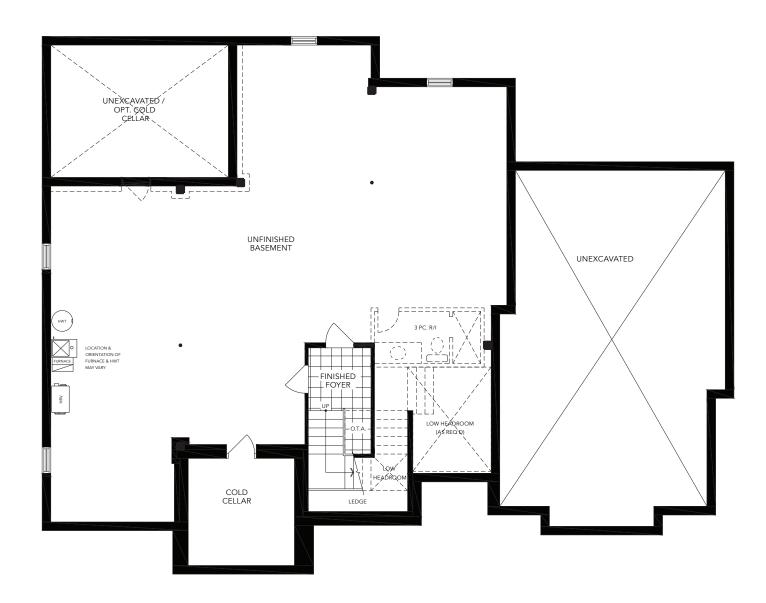

# THE SAPLING TS-02 2-Storey Detached 3,517 SQ. FT. + 55 SQ. FT. FINISHED BASEMENT

**BASEMENT ELEVATION A** 

# THE SAPLING TS-02 2-Storey Detached 3,518 SQ. FT. + 55 SQ. FT. FINISHED BASEMENT

**BASEMENT ELEVATION B** 