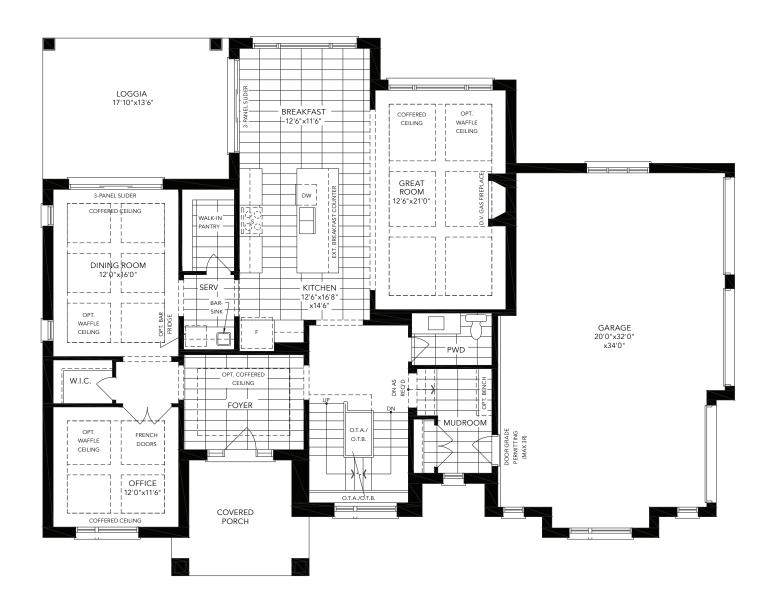

## THE SAPLING TS-02 2-Storey Detached 3,517 SQ. FT. + 55 SQ. FT. FINISHED BASEMENT

**GROUND FLOOR** ELEVATION A

## THE SAPLING TS-02 2-Storey Detached 3,517 SQ. FT. + 55 SQ. FT. FINISHED BASEMENT