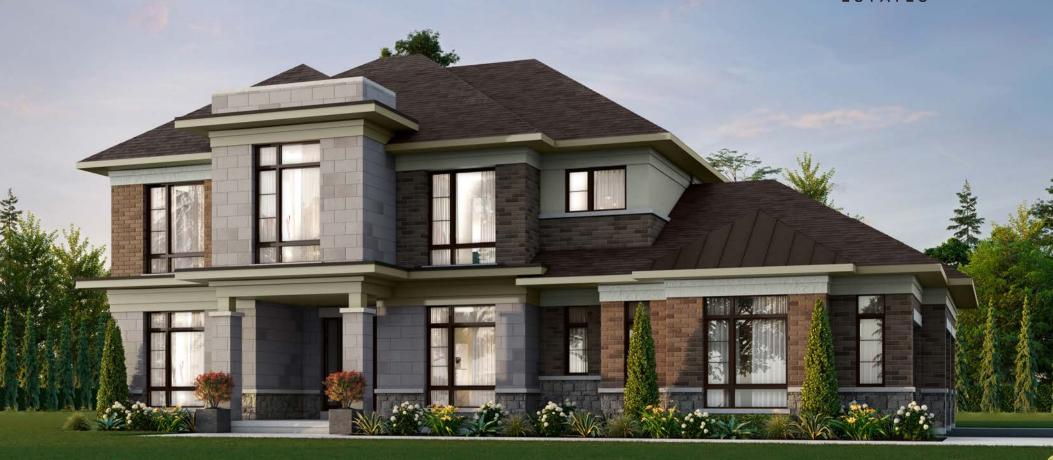

### THE SAPLING TS-02 2-Storey Detached ELEVATION A

3,517 SQ. FT. + 55 SQ. FT. FINISHED BASEMENT