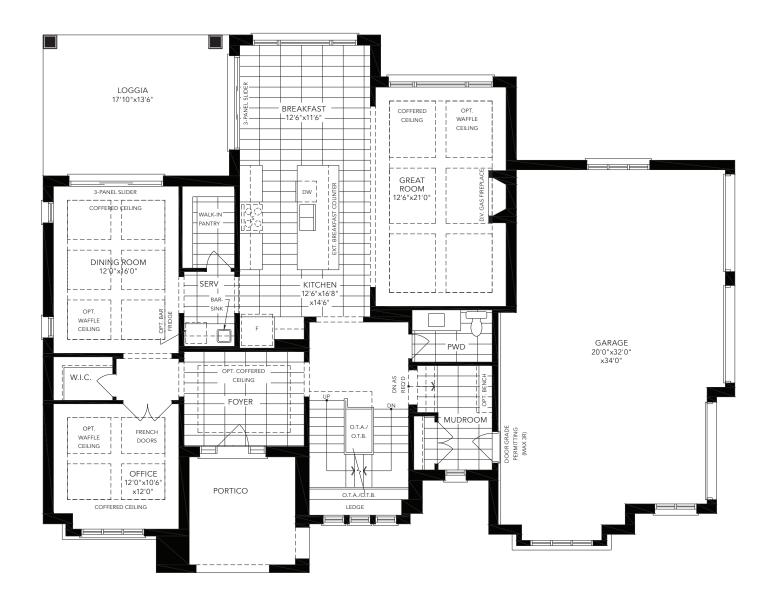

## THE SAPLING TS-02 2-Storey Detached 3,512 SQ. FT. + 55 SQ. FT. FINISHED BASEMENT

**GROUND FLOOR** ELEVATION C

## THE SAPLING TS-02 2-Storey Detached 3,512 SQ. FT. + 55 SQ. FT. FINISHED BASEMENT