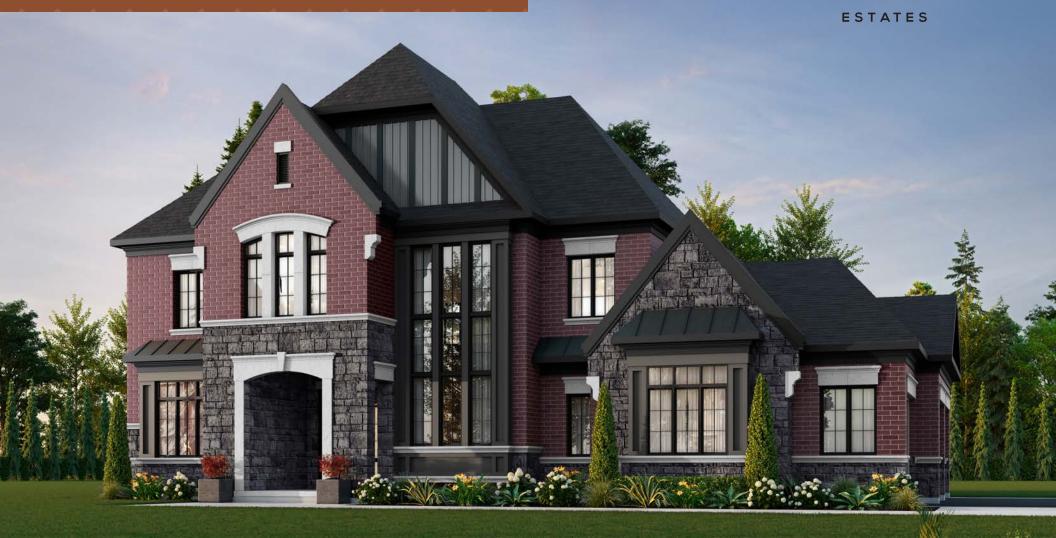

### THE SAPLING TS-02 2-Storey Detached ELEVATION C

3,512 SQ. FT. + 55 SQ. FT. FINISHED BASEMENT

CLAREHAVEN

ESTATES