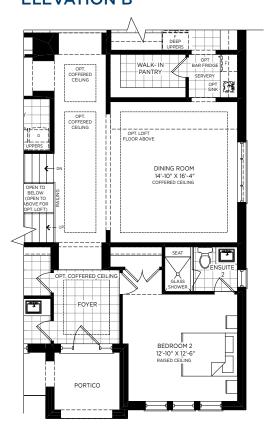

# THE SEAGRAVE (75-03)

ELEVATION B

2,980 SQ. FT. | 3,608 SQ. FT. (WITH OPT. LOFT)

+ 74 SQ. FT. FINISHED BASEMENT

CITY OF KAWARTHA LAKES

THE SEAGRAVE (75-03)

**ELEVATION A** 

**2,980 SQ. FT.** | **3,608 SQ. FT.** (WITH OPT. LOFT) + **74 SQ. FT.** FINISHED BASEMENT

ELEVATION B

**2,980 SQ. FT.** | **3,608 SQ. FT.** (WITH OPT. LOFT) + **74 SQ. FT.** FINISHED BASEMENT

ELEVATION B | 2,980 SQ. FT. | 3,608 SQ. FT. (WITH OPT. LOFT) + 74 SQ. FT. FINISHED BASEMENT