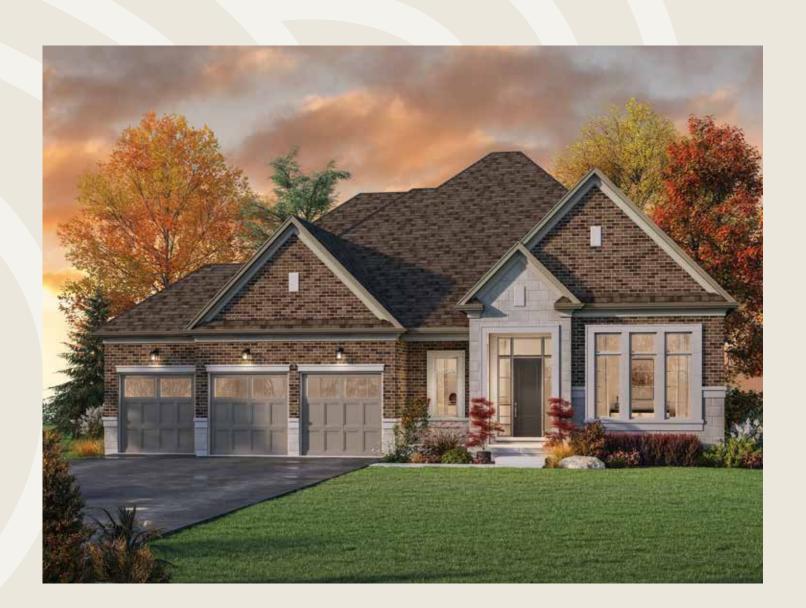

# THE SEAGRAVE (75-03)

ELEVATION B

2,980 SQ. FT. | 3,608 SQ. FT. (WITH OPT. LOFT)

+ 74 SQ. FT. FINISHED BASEMENT

CITY OF KAWARTHA LAKES

THE SEAGRAVE (75-03)

**ELEVATION A** 

**2,980 SQ. FT.** | **3,608 SQ. FT.** (WITH OPT. LOFT) + **74 SQ. FT.** FINISHED BASEMENT

ELEVATION B

**2,980 SQ. FT.** | **3,608 SQ. FT.** (WITH OPT. LOFT) + **74 SQ. FT.** FINISHED BASEMENT

ELEVATION B | 2,980 SQ. FT. | 3,608 SQ. FT. (WITH OPT. LOFT) + 74 SQ. FT. FINISHED BASEMENT