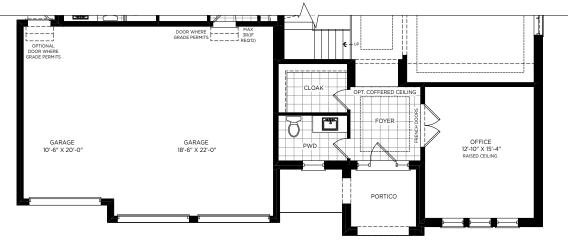

# THE SEAGRAVE (75-03)

ELEVATION A

2,980 SQ. FT. | 3,608 SQ. FT. (WITH OPT. LOFT)

+ 74 SQ. FT. FINISHED BASEMENT

## GROUND FLOOR

ELEVATION B