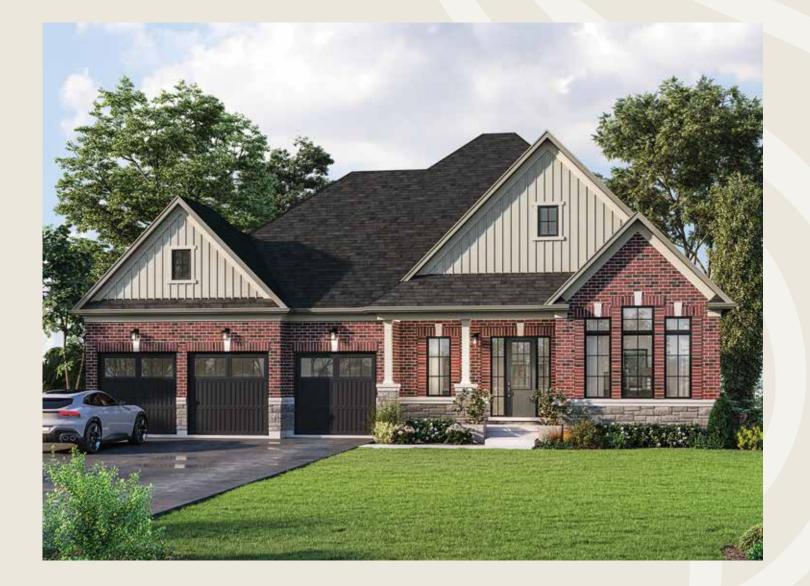

# THE SEAGRAVE (75-03)

ELEVATION A

2,980 SQ. FT. | 3,608 SQ. FT. (WITH OPT. LOFT)

+ 74 SQ. FT. FINISHED BASEMENT