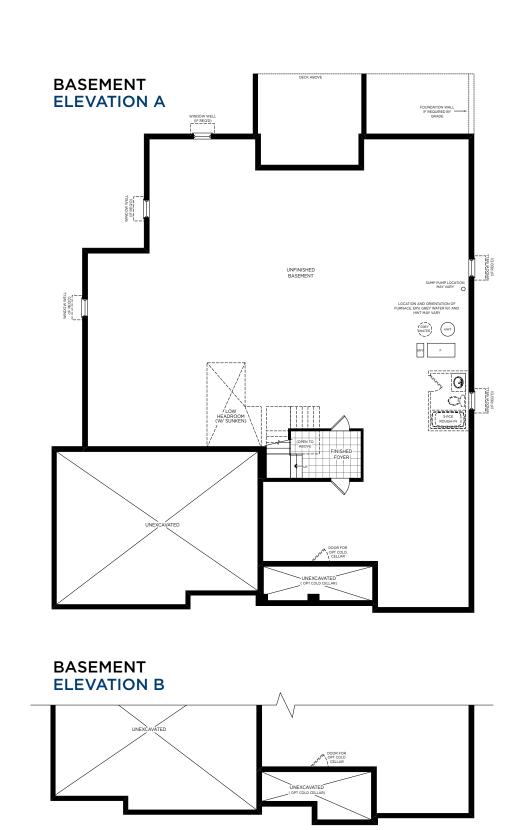

# THE SEAGRAVE (75-03)

ELEVATION A

2,980 SQ. FT. | 3,608 SQ. FT. (WITH OPT. LOFT)

+ 74 SQ. FT. FINISHED BASEMENT



# THE SEAGRAVE (75-03)

ELEVATION B

2,980 SQ. FT. | 3,608 SQ. FT. (WITH OPT. LOFT)

+ 74 SQ. FT. FINISHED BASEMENT





CITY OF KAWARTHA LAKES

THE SEAGRAVE (75-03)

**ELEVATION A** 

**2,980 SQ. FT.** | **3,608 SQ. FT.** (WITH OPT. LOFT) + **74 SQ. FT.** FINISHED BASEMENT

ELEVATION B

**2,980 SQ. FT.** | **3,608 SQ. FT.** (WITH OPT. LOFT) + **74 SQ. FT.** FINISHED BASEMENT





ELEVATION B | 2,980 SQ. FT. | 3,608 SQ. FT. (WITH OPT. LOFT) + 74 SQ. FT. FINISHED BASEMENT





## GROUND FLOOR

ELEVATION B



### OPT. GROUND FLOOR WITH THIRD BEDROOM ELEVATION A



## OPT. GROUND FLOOR WITH THIRD BEDROOM ELEVATION B