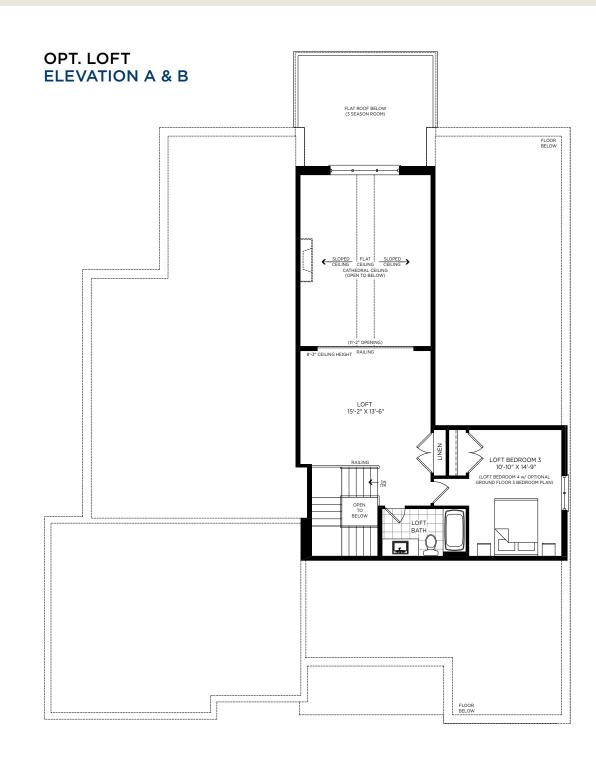

### OPT. GROUND FLOOR WITH THIRD BEDROOM ELEVATION A

## OPT. GROUND FLOOR WITH THIRD BEDROOM ELEVATION B