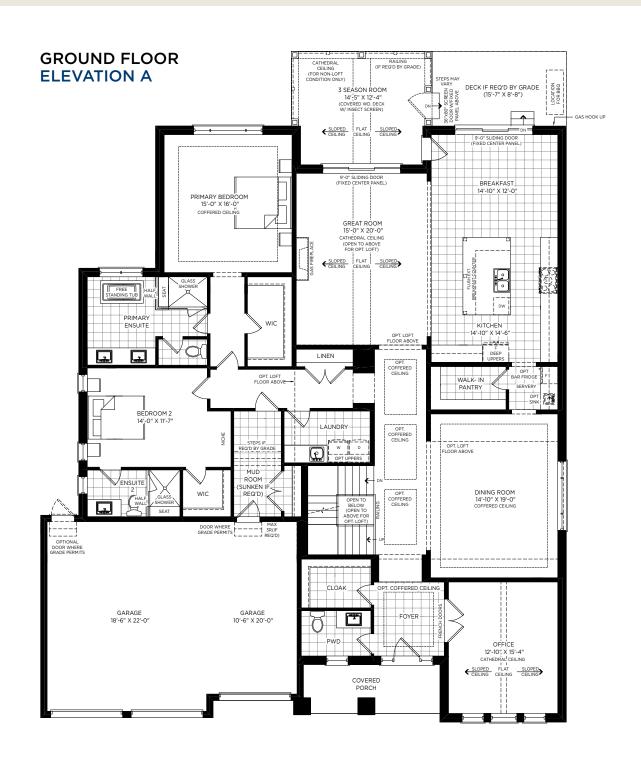

# THE SEAGRAVE (75-03)

ELEVATION A

2,980 SQ. FT. | 3,608 SQ. FT. (WITH OPT. LOFT)

+ 74 SQ. FT. FINISHED BASEMENT



# THE SEAGRAVE (75-03)

ELEVATION B

2,980 SQ. FT. | 3,608 SQ. FT. (WITH OPT. LOFT)

+ 74 SQ. FT. FINISHED BASEMENT





CITY OF KAWARTHA LAKES

THE SEAGRAVE (75-03)

**ELEVATION A** 

**2,980 SQ. FT.** | **3,608 SQ. FT.** (WITH OPT. LOFT) + **74 SQ. FT.** FINISHED BASEMENT

ELEVATION B

**2,980 SQ. FT.** | **3,608 SQ. FT.** (WITH OPT. LOFT) + **74 SQ. FT.** FINISHED BASEMENT





ELEVATION B | 2,980 SQ. FT. | 3,608 SQ. FT. (WITH OPT. LOFT) + 74 SQ. FT. FINISHED BASEMENT





## GROUND FLOOR

ELEVATION B



### OPT. GROUND FLOOR WITH THIRD BEDROOM ELEVATION A



## OPT. GROUND FLOOR WITH THIRD BEDROOM ELEVATION B