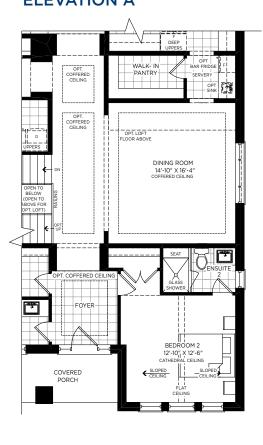

# THE SEAGRAVE (75-03)

ELEVATION A

2,980 SQ. FT. | 3,608 SQ. FT. (WITH OPT. LOFT)

+ 74 SQ. FT. FINISHED BASEMENT