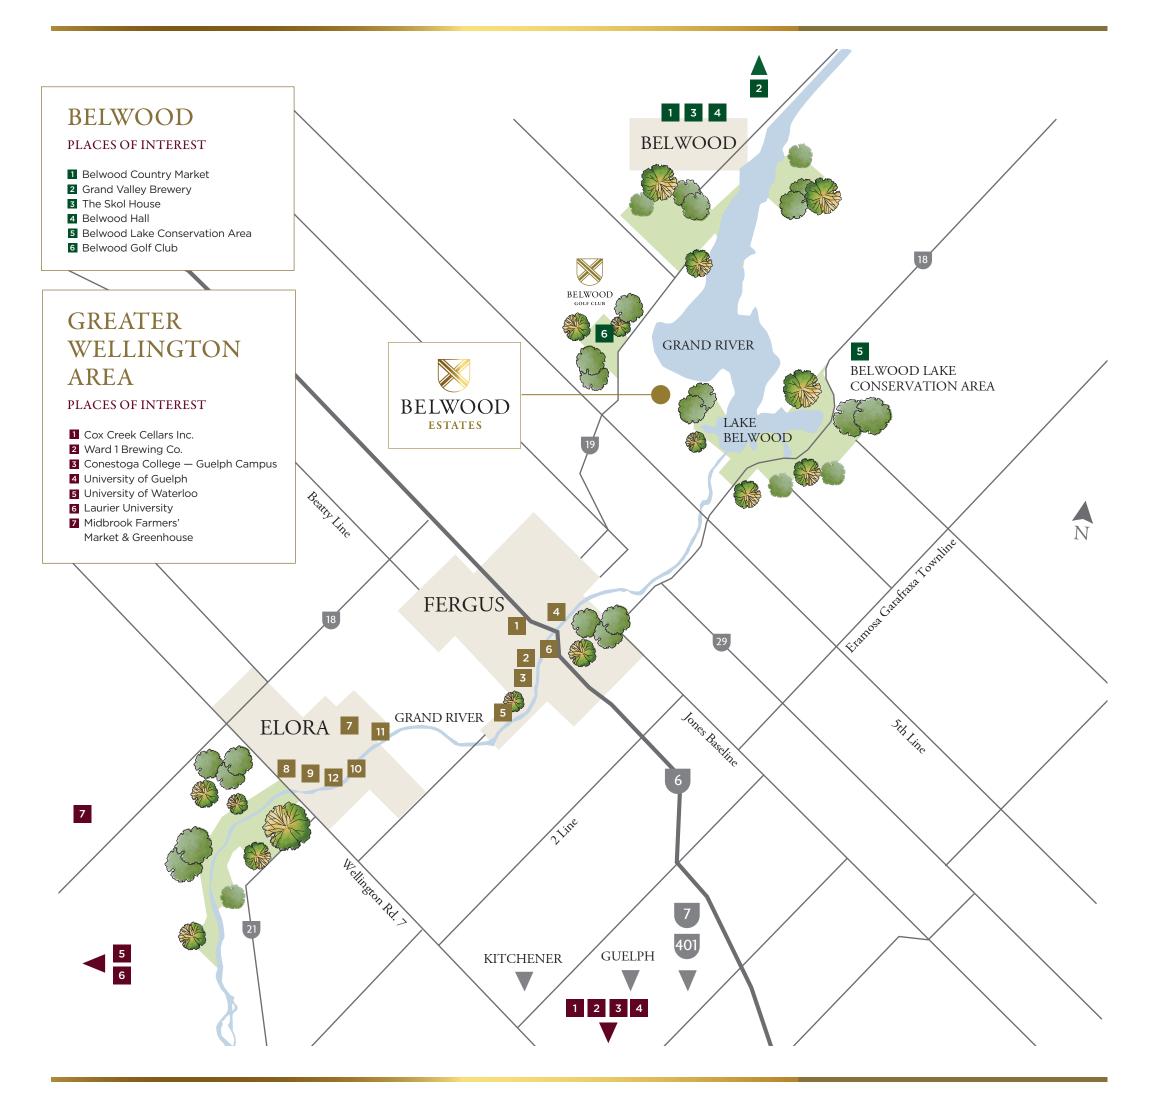

# AREA AMENITIES AT A GLANCE.

Where serene country living meets modern luxury. Nestled in the picturesque Fergus/Elora area, discover a unique blend of natural beauty and modern conveniences just steps from home. Whether you're enjoying a round of golf or exploring one of the area's many amenities, every day here is filled with excitement and opportunity.

SURROUNDING AREA

Belwood Golf Club

Fergus Tennis Club

Centre Wellington

Community Sportsplex

## PLACES OF INTEREST

- 1 Tapavino Wine & Tapas 2 Scozia Restaurant
- The Fergusson Room
- 4 The Brew House on the Grand
- 5 Templin Gardens
- 6 Fergus Marketplace

## SURROUNDING AREA

Gerrie's Farmers' Market Inc. Dar's Country Market **Grand Valley Brewery** Elora Gorge Falls

## PLACES OF INTEREST

- 7 Geddes Street Market
- **8** Elora Brewing Company 9 Handsome Devil Bistro
- Elora Centre for the Arts
- II Elora Quarry Conservation Area
- 12 Bissel Park