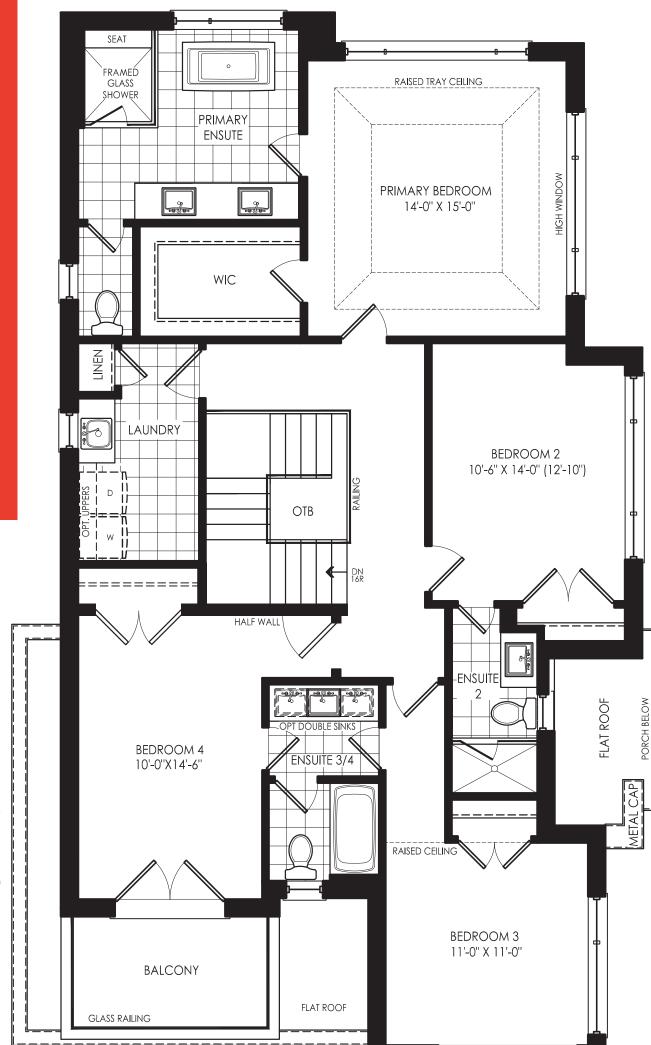

HICKORY GROUND FLOOR Elevation C, 2,726 SQ. FT.

**GERANIUM** From the ground up<sup>TM</sup>

HICKORY SECOND FLOOR Elevation C, 2,726 SQ. FT.