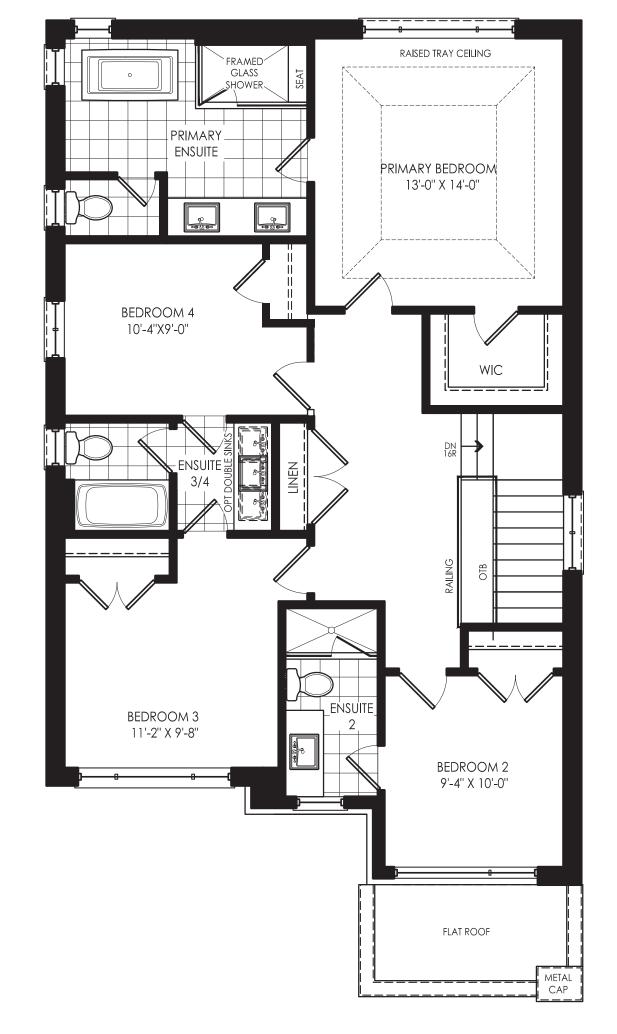

GERANIUM From the ground up

MIDHURST VALLEY

SPRUCE GROUND FLOOR Elevation C, 2,208 SQ. FT.

SPRUCE SECOND FLOOR Elevation C, 2,208 SQ. FT.

MIDHURST VALLEY