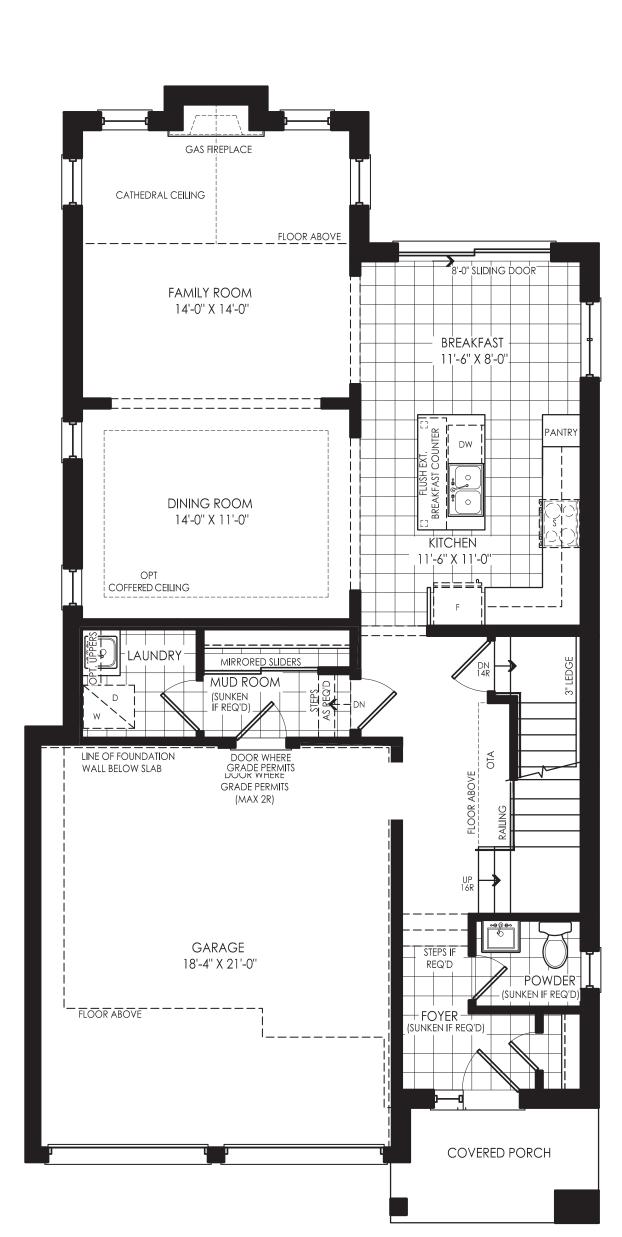

GERANIUM From the ground up

MIDHURST VALLEY

SPRUCE GROUND FLOOR Elevation C, 2,208 SQ. FT.

SPRUCE SECOND FLOOR Elevation C, 2,208 SQ. FT.

MIDHURST VALLEY