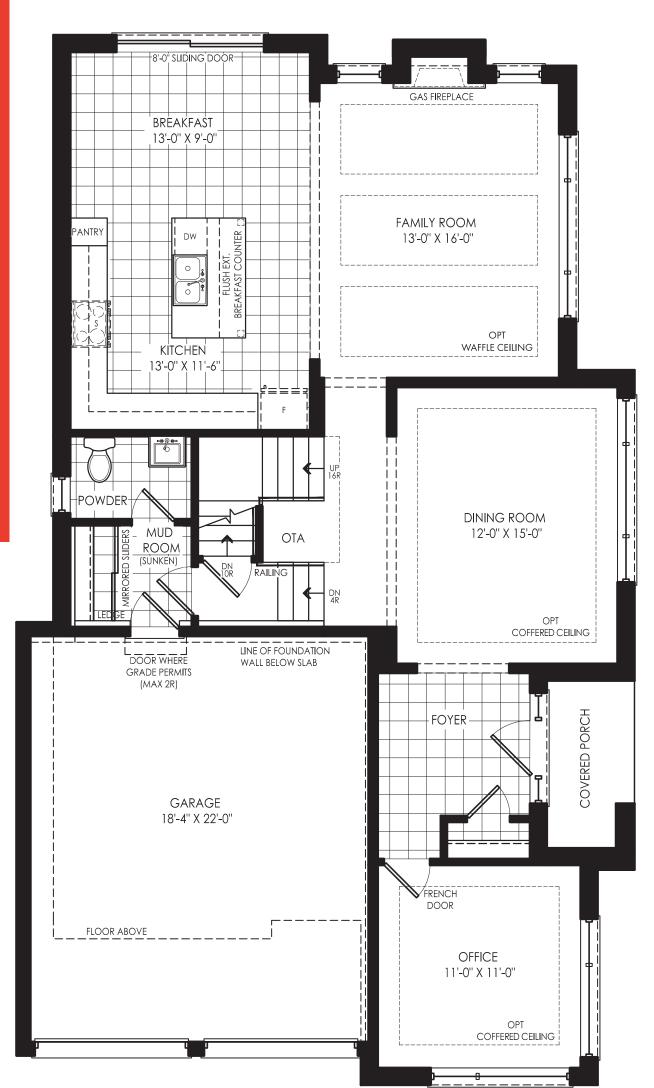

HICKORY GROUND FLOOR Elevation C, 2,726 SQ. FT.

**GERANIUM** From the ground up<sup>TM</sup>

HICKORY SECOND FLOOR Elevation C, 2,726 SQ. FT.