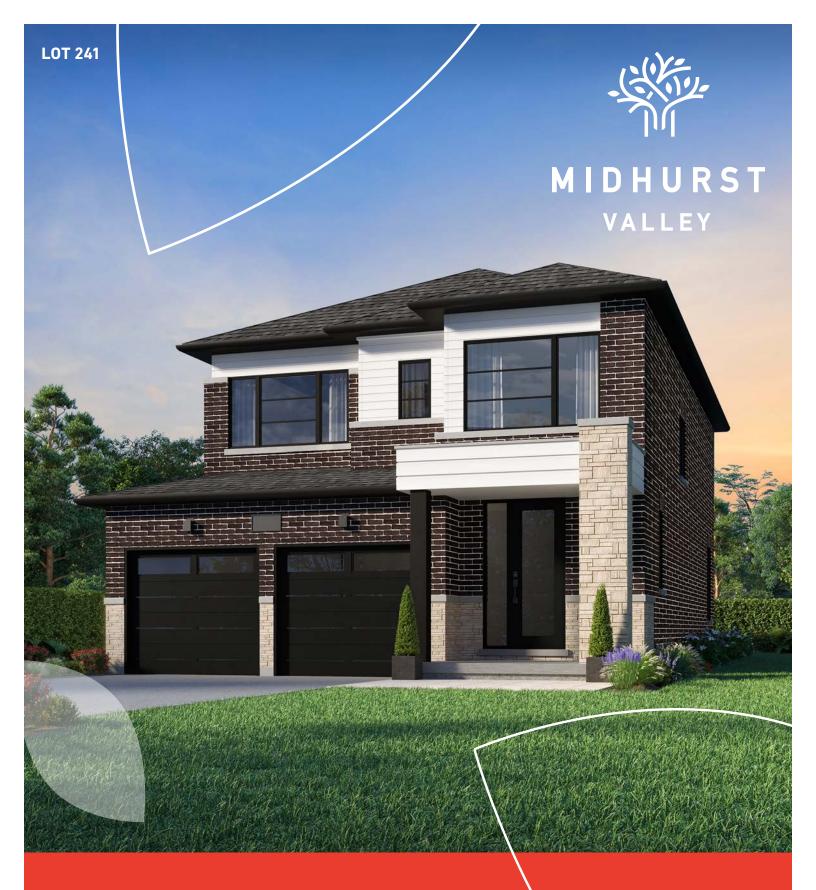

## **SPRUCE** (36-02) 36' DETACHED

ELEVATION C, 2,208 SQ. FT. 4 BED | 3.5 BATH | 2,208 SQ.FT. ANTICIPATED CLOSING: SUMMER 2023

Builder reserves the right to substitute materials for equal or better quality. Prices, any lot premiums, features and any applicable incentives referred to are subject to change without notice. Lot sizes, square footages and room dimensions are approximate and are subject to change without notice. Please refer to Schedule 'B' and 'C' of the Agreement of Purchase and Sale for full details. Illustrations and photographs included may be upgrade features and/or Artist's concept. 10/2022. E.&O.E.