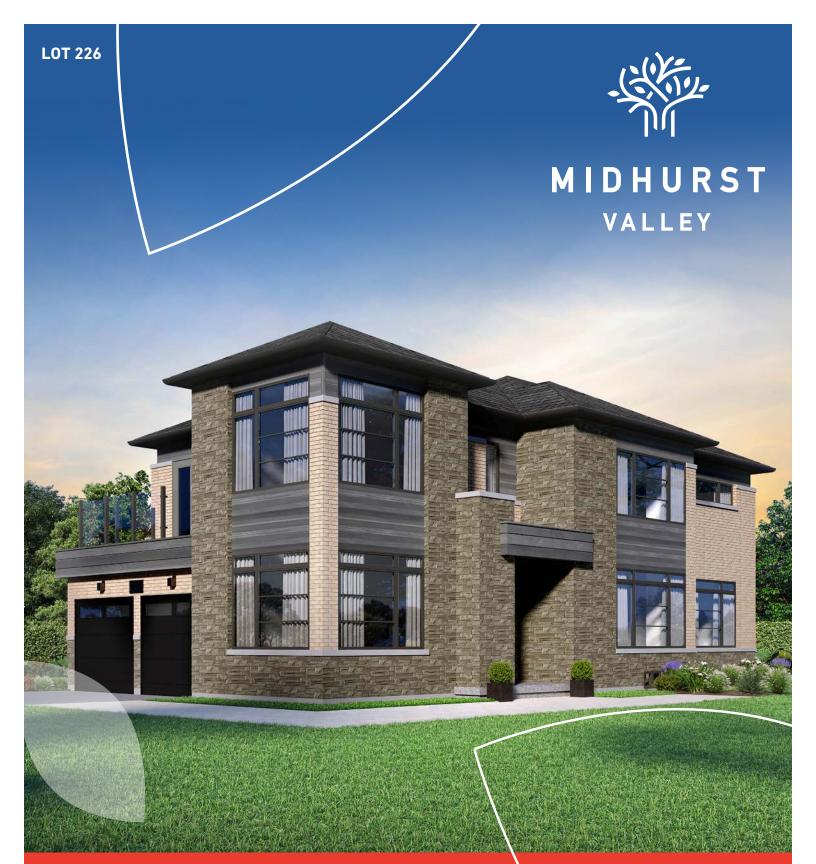

## HICKORY (36-06) 36' DETACHED WALKOUT BASEMENT

## ELEVATION C, 2,726 SQ. FT.. 4 BED | 3.5 BATH | 2,796 SQ.FT.

ANTICIPATED CLOSING: WINTER 2023/2024

Builder reserves the right to substitute materials for equal or better quality. Prices, any lot premiums, features and any applicable incentives referred to are subject to change without notice. Lot sizes, square footages and room dimensions are approximate and are subject to change without notice. Please refer to Schedule 'B' and 'C' of the Agreement of Purchase and Sale for full details. Illustrations and photographs included may be upgrade features and/or Artist's concept. 10/2022. E.&O.E.