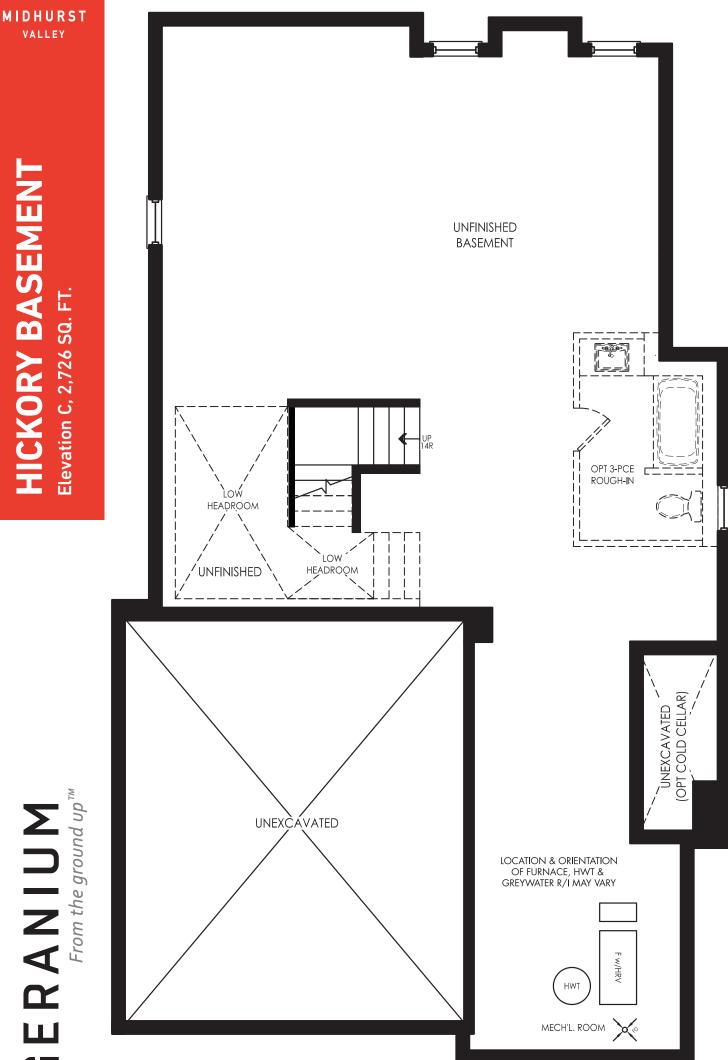

26 SQ. FT.. 4 BED | 3.5 BATH | 2,796 SQ.FT.

ANTICIPATED CLOSING: WINTER 2023/2024

Builder reserves the right to substitute materials for equal or better quality. Prices, any lot premiums, features and any applicable incentives referred to are subject to change without notice. Lot sizes, square footages and room dimensions are approximate and are subject to change without notice. Please refer to Schedule 'B' and 'C' of the Agreement of Purchase and Sale for full details. Illustrations and photographs included may be upgrade features and/or Artist's concept. 10/2022. E.&O.E.





HICKORY GROUND FLOOR Elevation C, 2,726 SQ. FT.

**GERANIUM** From the ground up<sup>TM</sup>









HICKORY SECOND FLOOR Elevation C, 2,726 SQ. FT.







# HICKORY BASEMENT Elevation C, 2,726 SQ. FT.

VALLEY