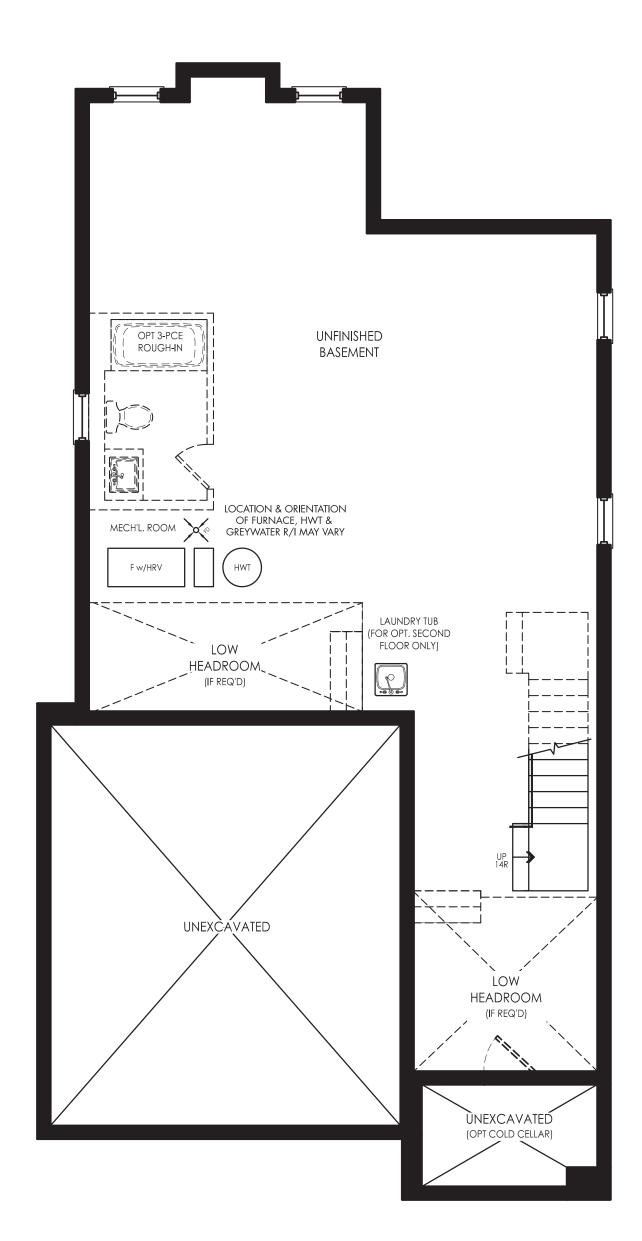

H | 2,208 SQ.FT. ANTICIPATED CLOSING: SUMMER 2023

Builder reserves the right to substitute materials for equal or better quality. Prices, any lot premiums, features and any applicable incentives referred to are subject to change without notice. Lot sizes, square footages and room dimensions are approximate and are subject to change without notice. Please refer to Schedule 'B' and 'C' of the Agreement of Purchase and Sale for full details. Illustrations and photographs included may be upgrade features and/or Artist's concept. 10/2022. E.&O.E.



GERANIUM From the ground up

MIDHURST VALLEY

SPRUCE GROUND FLOOR Elevation C, 2,208 SQ. FT.





SPRUCE SECOND FLOOR Elevation C, 2,208 SQ. FT.

MIDHURST VALLEY



## geranium.com



## SPRUCE BASEMENT Elevation C, 2,208 SQ. FT.

MIDHURST VALLEY





## HICKORY (36-06) 36' DETACHED WALKOUT BASEMENT

## ELEVATION C, 2,726 SQ. FT.. 4 BED | 3.5 BATH | 2,796 SQ.FT.

ANTICIPATED CLOSING: WINTER 2023/2024

Builder reserves the right to substitute materials for equal or better quality. Prices, any lot premiums, features and any applicable incentives referred to are subject to change without notice. Lot sizes, square footages and room dimensions are approximate and are subject to change without notice. Please refer to Schedule 'B' and 'C' of the Agreement of Purchase and Sale for full details. Illustrations and photographs included may be upgrade features and/or Artist's concept. 10/2022. E.&O.E.





HICKORY GROUND FLOOR Elevation C, 2,726 SQ. FT.

**GERANIUM** From the ground up<sup>TM</sup>









HICKORY SECOND FLOOR Elevation C, 2,7