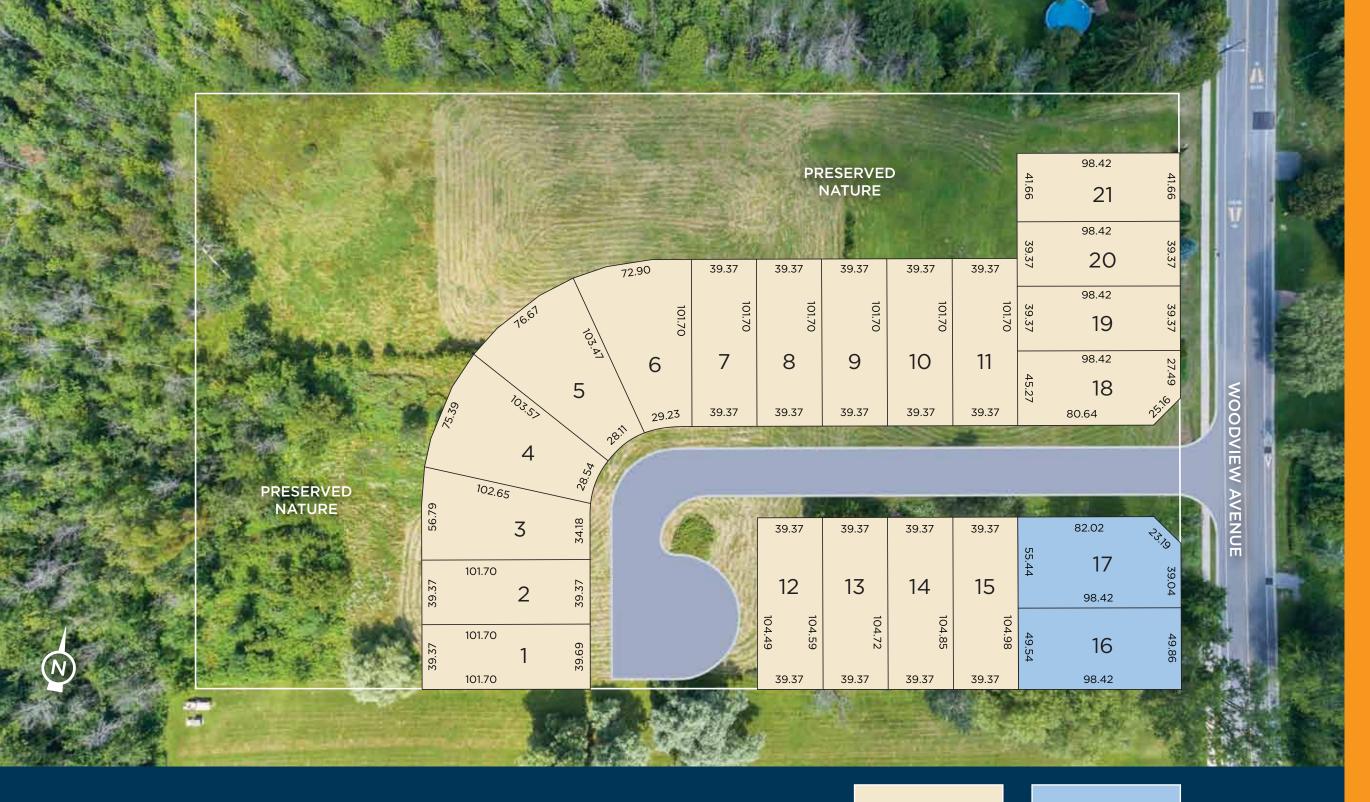

40' LOTS

50' LOTS

Set on large 40' lots, these strikingly handsome three-storey executive homes showcase brick and stone facades, recessed garages with space for three cars, covered front porches and rear garden walk-outs.