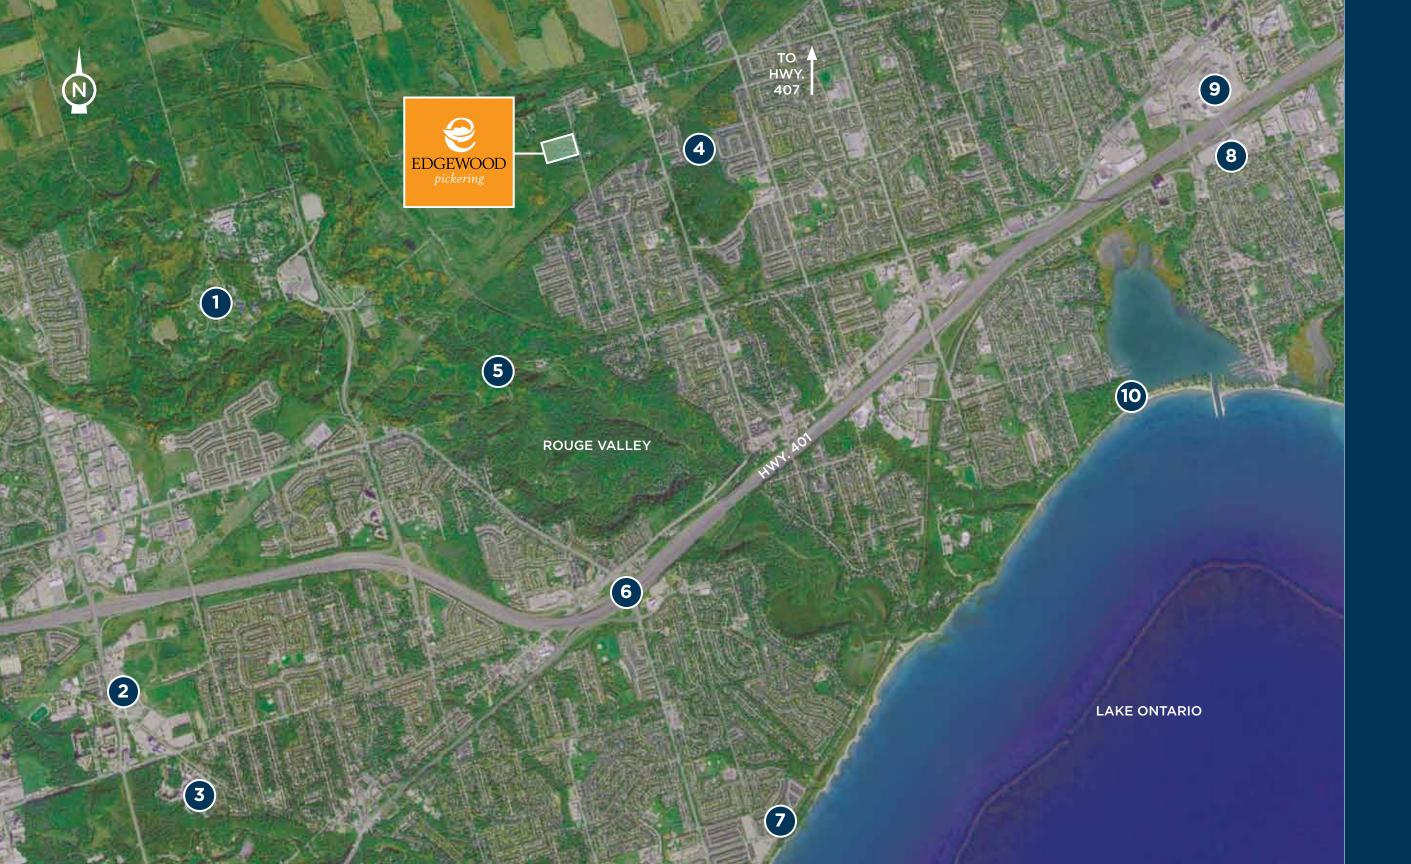

## Be part of something special the unparalleled natural beauty and convenience of Edgewood.

Enjoy the natural beauty that this quiet neighbourhood provides and be minutes from all that Pickering has to offer. Whether for work or play, Edgewood is extremely well connected to an abundance of life-enriching amenities and attractions. It's just a short drive to the Pickering Town Centre, and minutes to GO Transit and Highways 401 and 407. Nearby are quality schools, shopping, dining, recreation and entertainment venues and so much more.

#### Miles from the ordinary, minutes to everything else.

Life at Edgewood is filled with unlimited opportunities for great family moments, whether relaxing with new-found friends or simply enjoying all that this tranquil neighbourhood has to offer. In the mood for adventure? Edgewood positions you just minutes from beautiful Frenchman's Bay and Lake Ontario's sparkling waterfront. And, you'll have easy access to almost 550 acres of parkland with miles of trails. Enjoy area parks, numerous sports fields and nearby Conservation Areas. Whatever your interests, there's plenty to fall in love with at Edgewood.