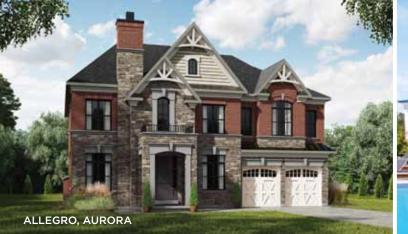

Set on large 40' lots, these strikingly handsome three-storey executive homes showcase brick and stone facades, recessed garages with space for three cars, covered front porches and rear garden walk-outs.