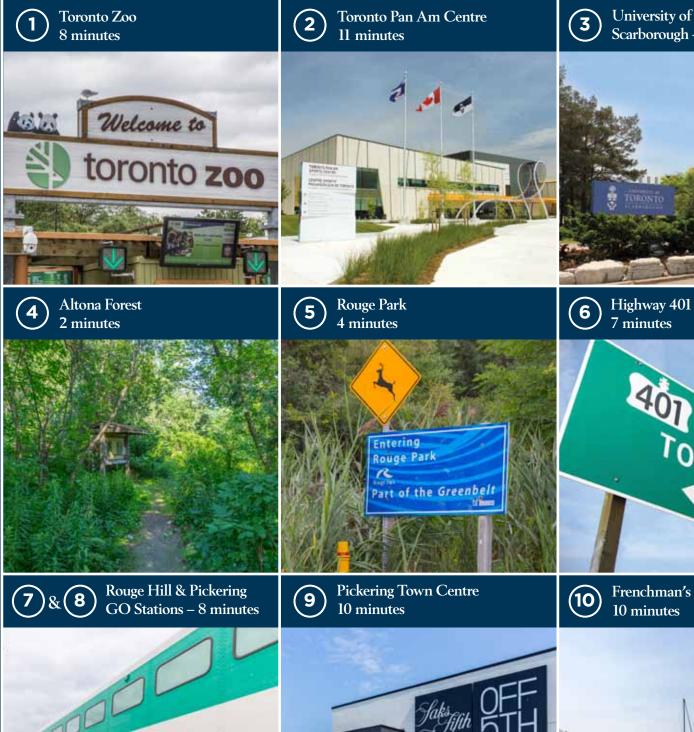

## Be part of something special the unparalleled natural beauty and convenience of Edgewood.

Enjoy the natural beauty that this quiet neighbourhood provides and be minutes from all that Pickering has to offer. Whether for work or play, Edgewood is extremely well connected to an abundance of life-enriching amenities and attractions. It's just a short drive to the Pickering Town Centre, and minutes to GO Transit and Highways 401 and 407. Nearby are quality schools, shopping, dining, recreation and entertainment venues and so much more.