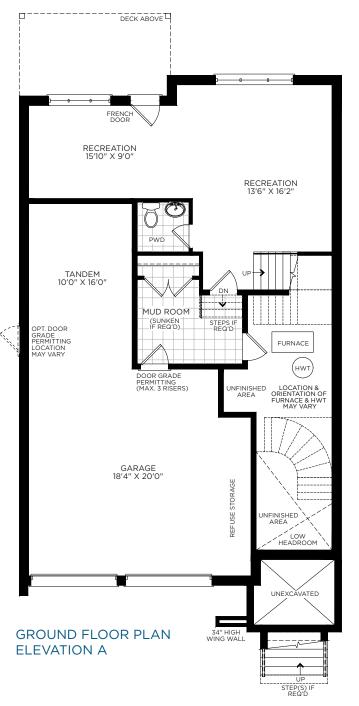

## The Beech

Elevation A • 3,535 sq. ft.

Elevation B • 3,535 sq. ft.

GERANIUM.COM

Builder reserves the right to substitute materials for equal or better quality. Prices, any lot premiums, features and any applicable incentives referred to are subject to change without notice. Lot sizes, square footages and room dimensions are approximate and are subject to change without notice. Please refer to Schedule 'B' and 'C' of the agreement of purchase and sale for full details. Illustrations are Artist's concept. Edgewood. 10/2017. E. & O.E.