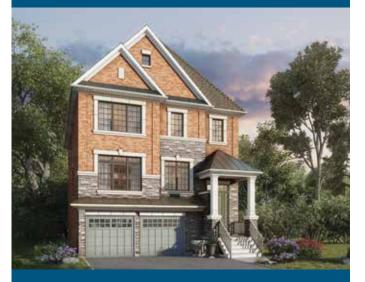

## The Beech

40' Lot • 40-03 Elevation A & B • 3,535 sq. ft.

**Elevation B** 

PARTIAL GROUND FLOOR PLAN

**ELEVATION B** 

**ELEVATION B** 

PARTIAL UPPER FLOOR PLAN ELEVATION B

## The Beech

Elevation A • 3,535 sq. ft.

Elevation B • 3,535 sq. ft.

GERANIUM.COM

Builder reserves the right to substitute materials for equal or better quality. Prices, any lot premiums, features and any applicable incentives referred to are subject to change without notice. Lot sizes, square footages and room dimensions are approximate and are subject to change without notice. Please refer to Schedule 'B' and 'C' of the agreement of purchase and sale for full details. Illustrations are Artist's concept. Edgewood. 10/2017. E. & O.E.