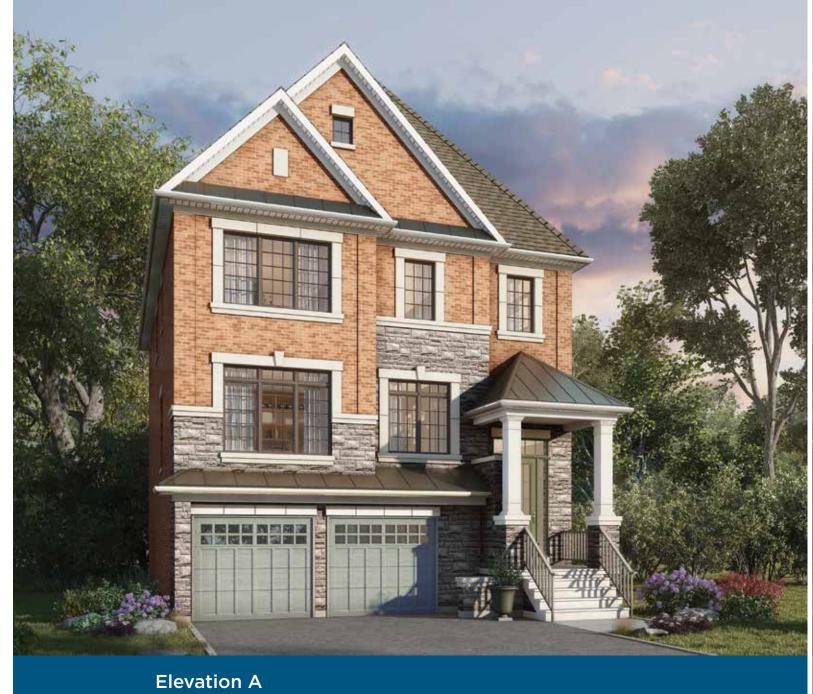

## The Beech

Elevation A • 3,535 sq. ft.

Elevation B • 3,535 sq. ft.

GERANIUM.COM

Builder reserves the right to substitute materials for equal or better quality. Prices, any lot premiums, features and any applicable incentives referred to are subject to change without notice. Lot sizes, square footages and room dimensions are approximate and are subject to change without notice. Please refer to Schedule 'B' and 'C' of the agreement of purchase and sale for full details. Illustrations are Artist's concept. Edgewood. 10/2017. E. & O.E.