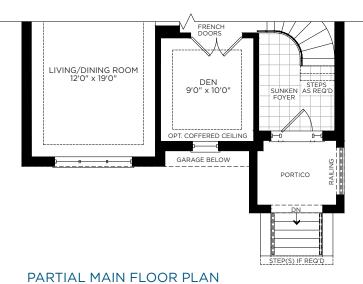

## The Beech

40' Lot • 40-03 Elevation A & B • 3,535 sq. ft.

**Elevation B** 

PARTIAL GROUND FLOOR PLAN

**ELEVATION B** 

**ELEVATION B** 

PARTIAL UPPER FLOOR PLAN ELEVATION B

## The Beech

Elevation A • 3,535 sq. ft.

Elevation B • 3,535 sq. ft.

GERANIUM.COM

Builder reserves the right to substitute materials for equal or better quality. Prices, any lot premiums, features and any applicable incentives referred to are subject to change without notice. Lot sizes, square footages and room dimensions are approximate and are subject to change without notice. Please refer to Schedule 'B' and 'C' of the agreement of purchase and sale for full details. Illustrations are Artist's concept. Edgewood. 10/2017. E. & O.E.