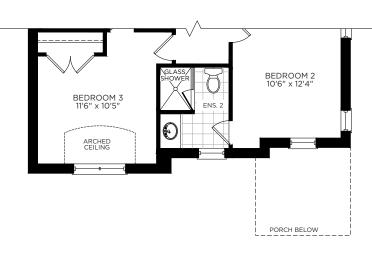

## The Beech

40' Lot • 40-03 Elevation A & B • 3,535 sq. ft.

**Elevation B** 

PARTIAL GROUND FLOOR PLAN

**ELEVATION B** 

**ELEVATION B** 

PARTIAL UPPER FLOOR PLAN ELEVATION B

## The Beech

Elevation A • 3,535 sq. ft.

Elevation B • 3,535 sq. ft.

GERANIUM.COM

Builder reserves the right to substitute materials for equal or better quality. Prices, any lot premiums, features and any applicable incentives referred to are subject to change without notice. Lot sizes, square footages and room dimensions are approximate and are subject to change without notice. Please refer to Schedule 'B' and 'C' of the agreement of purchase and sale for full details. Illustrations are Artist's concept. Edgewood. 10/2017. E. & O.E.