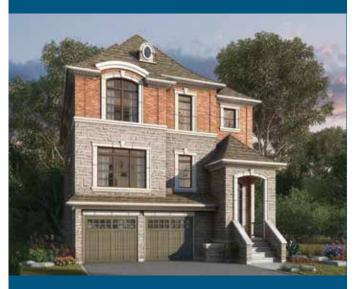

## The Beech

40' Lot • 40-03 Elevation A & B • 3,535 sq. ft.

**Elevation B** 

PARTIAL GROUND FLOOR PLAN

**ELEVATION B** 

**ELEVATION B** 

PARTIAL UPPER FLOOR PLAN ELEVATION B

## The Beech

Elevation A • 3,535 sq. ft.

Elevation B • 3,535 sq. ft.

GERANIUM.COM

Builder reserves the right to substitute materials for equal or better quality. Prices, any lot premiums, features and any applicable incentives referred to are subject to change without notice. Lot sizes, square footages and room dimensions are approximate and are subject to change without notice. Please refer to Schedule 'B' and 'C' of the agreement of purchase and sale for full details. Illustrations are Artist's concept. Edgewood. 10/2017. E. & O.E.