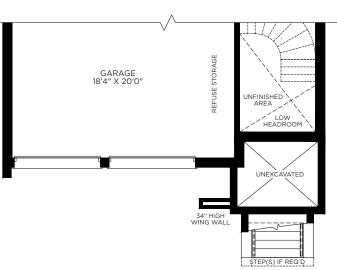

## The Beech

40' Lot • 40-03 Elevation A & B • 3,535 sq. ft.

**Elevation B** 

PARTIAL GROUND FLOOR PLAN

**ELEVATION B** 

**ELEVATION B** 

PARTIAL UPPER FLOOR PLAN ELEVATION B

## The Beech

Elevation A • 3,535 sq. ft.

Elevation B • 3,535 sq. ft.

GERANIUM.COM

Builder reserves the right to substitute materials for equal or better quality. Prices, any lot premiums, features and any applicable incentives referred to are subject to change without notice. Lot sizes, square footages and room dimensions are approximate and are subject to change without notice. Please refer to Schedule 'B' and 'C' of the agreement of purchase and sale for full details. Illustrations are Artist's concept. Edgewood. 10/2017. E. & O.E.