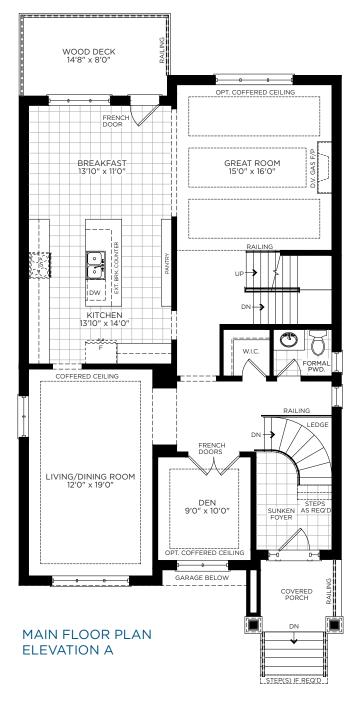

## The Beech

Elevation A • 3,535 sq. ft.

Elevation B • 3,535 sq. ft.

GERANIUM.COM

Builder reserves the right to substitute materials for equal or better quality. Prices, any lot premiums, features and any applicable incentives referred to are subject to change without notice. Lot sizes, square footages and room dimensions are approximate and are subject to change without notice. Please refer to Schedule 'B' and 'C' of the agreement of purchase and sale for full details. Illustrations are Artist's concept. Edgewood. 10/2017. E. & O.E.