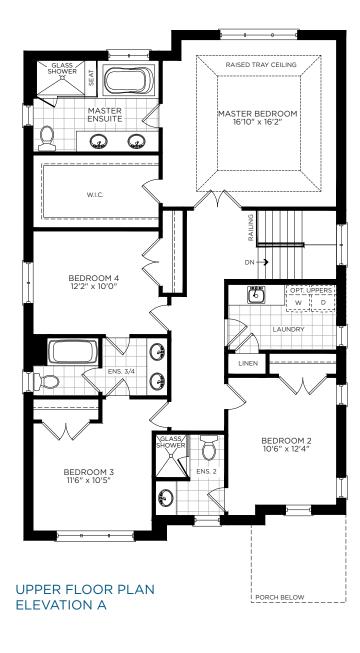

## The Beech

40' Lot • 40-03 Elevation A & B • 3,535 sq. ft.

**Elevation B** 

PARTIAL GROUND FLOOR PLAN

**ELEVATION B** 

**ELEVATION B** 

PARTIAL UPPER FLOOR PLAN ELEVATION B

## The Beech

Elevation A • 3,535 sq. ft.

Elevation B • 3,535 sq. ft.

GERANIUM.COM

Builder reserves the right to substitute materials for equal or better quality. Prices, any lot premiums, features and any applicable incentives referred to are subject to change without notice. Lot sizes, square footages and room dimensions are approximate and are subject to change without notice. Please refer to Schedule 'B' and 'C' of the agreement of purchase and sale for full details. Illustrations are Artist's concept. Edgewood. 10/2017. E. & O.E.