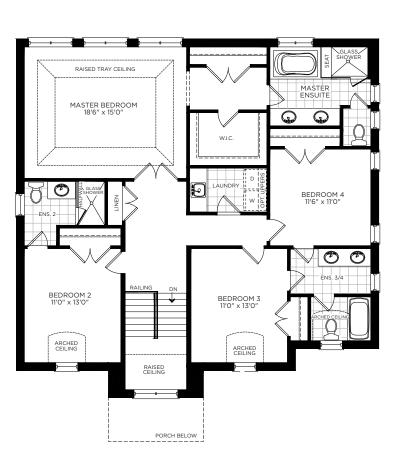

## The Hickory

50' Lot • 50-01 Elevation B • 3,990 sq. ft. • Lot 16 Only

Elevation B

**GROUND FLOOR PLAN ELEVATION B, LOT 16** 

MAIN FLOOR PLAN **ELEVATION B, LOT 16**  UPPER FLOOR PLAN **ELEVATION B, LOT 16** 