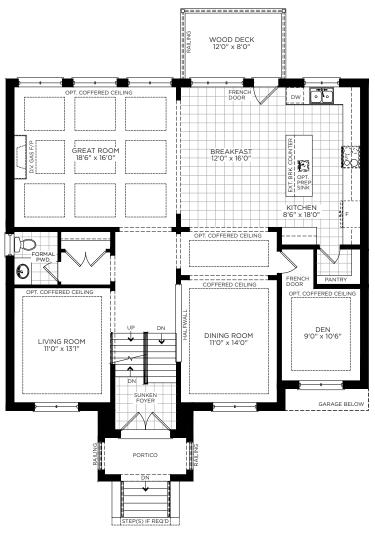

## The Hickory

50' Lot • 50-01 Elevation B • 3,990 sq. ft. • Lot 16 Only

Elevation B

**GROUND FLOOR PLAN ELEVATION B, LOT 16** 

MAIN FLOOR PLAN **ELEVATION B, LOT 16**  UPPER FLOOR PLAN **ELEVATION B, LOT 16** 