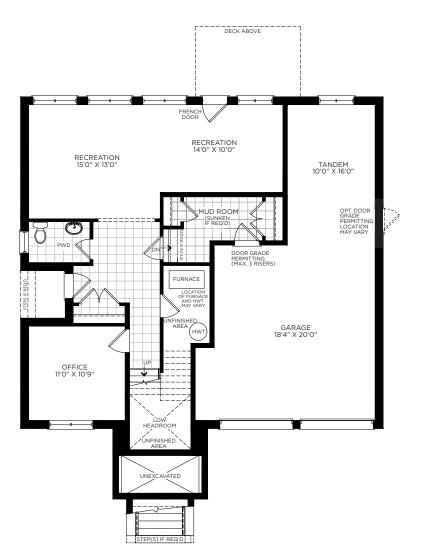

## The Hickory

50' Lot • 50-01 Elevation B • 3,990 sq. ft. • Lot 16 Only

Elevation B

**GROUND FLOOR PLAN ELEVATION B, LOT 16** 

MAIN FLOOR PLAN **ELEVATION B, LOT 16**  UPPER FLOOR PLAN **ELEVATION B, LOT 16** 